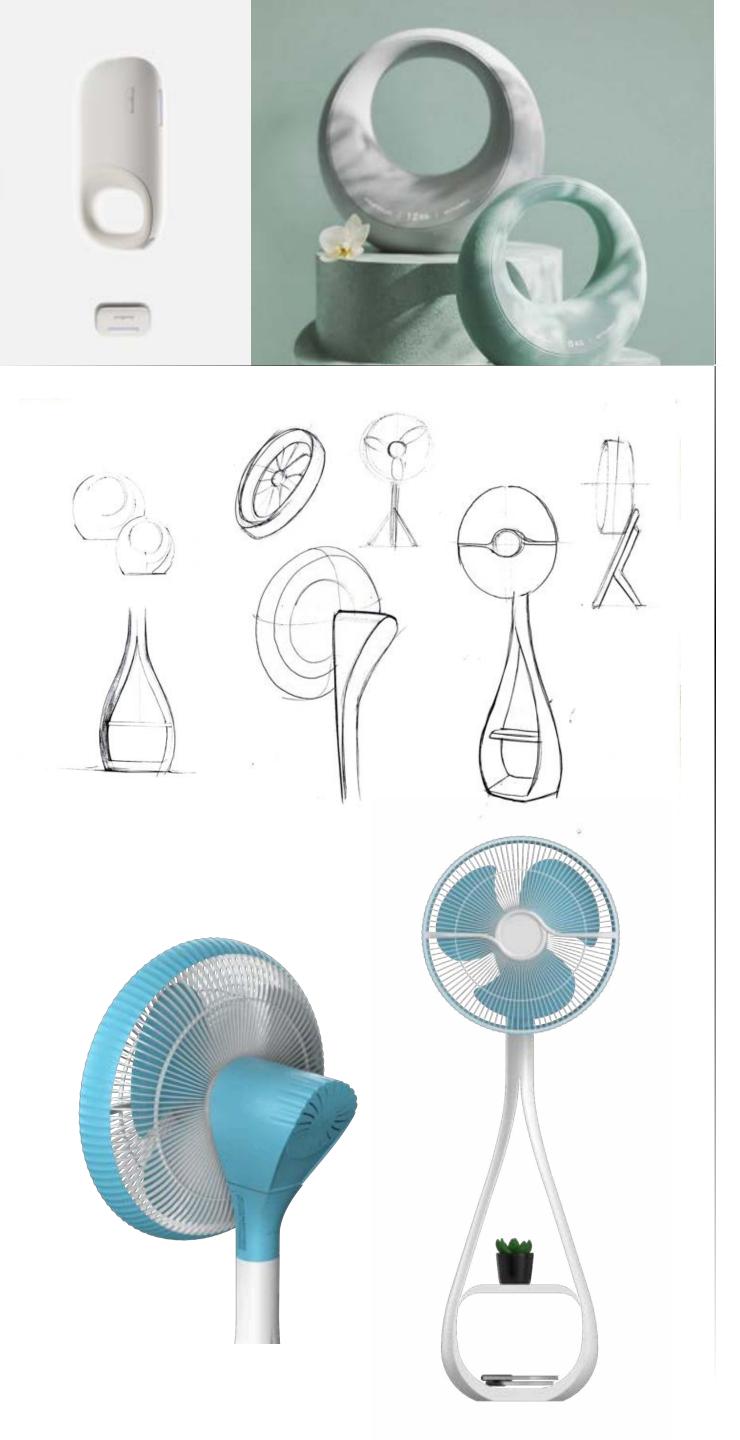

### **GATIK NEO**

Home Appliance | Pedestal fan

Elegant

Organic 
Minimal

Gatik is a stylish pedestal fan with curved aesthetics, balanced round blades, and an ergonomic control panel for seamless functionality.

# Paisely

Home Appliance | Pedestal fan

Elegant • Organic • Traditional

Paisley is a uniquely designed pedestal fan with a droplet-shaped form that doubles as a storage unit, blending cooling functionality with aesthetic and practical appeal.