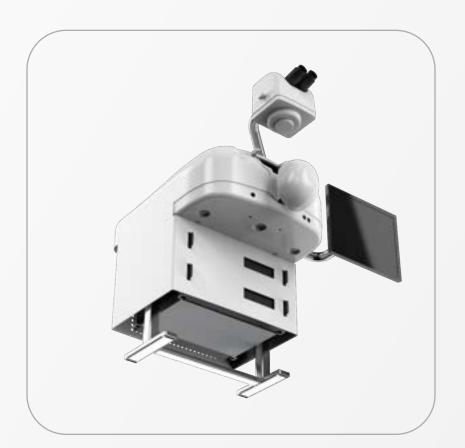

### What?

It is a PESS unit for cataract surgery.

The existing unit is bulky, nonportable and expensive to transport.

### How?

Creating a portable knock-down unit, downsizing, optimizing skeleton frame and stand.

UOVA Design Company / 028

# Help Me See

Help Me See is a compact, lightweight PESS unit designed for easy transport. Its modular design ensures quick assembly and disassembly, allowing non-engineers to set it up effortlessly.

Smart Modular Clean 