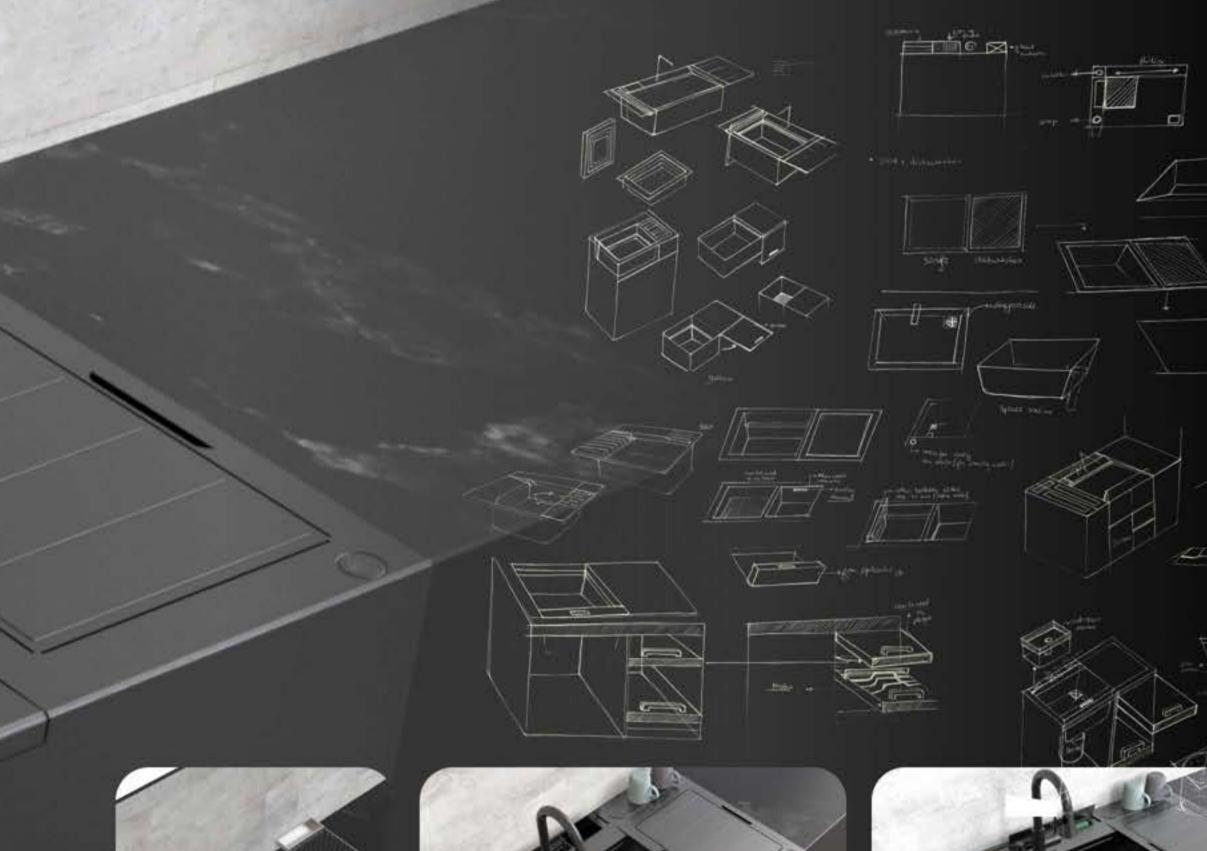

### luova's **Own Products**

Ignis Smart Kitchen Stove

Nimbus

OASIS is a seamlessly integrated sink that flushes with your countertop, featuring a multifunctional lid, adjustable divider, and concealed storage for a clutter-free kitchen. With a built-in chopping board, foldable basket, and a flush glass rinser, it enhances efficiency and elevates your kitchen experience.