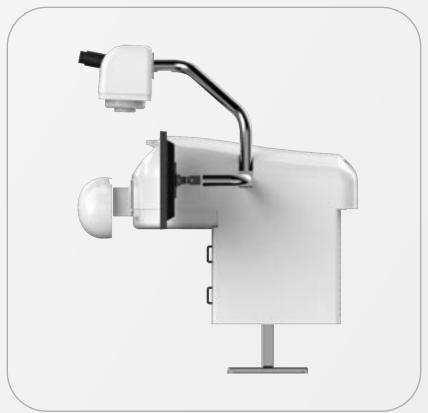

### What?

It is a PESS unit for cataract surgery.

The existing unit is bulky, nonportable and expensive to transport.

### How?

Creating a portable knock-down unit, downsizing, optimizing skeleton frame and stand.

UOVA Design Company / 028

# Help Me See

Help Me See is a compact, lightweight PESS unit designed for easy transport. Its modular design ensures quick assembly and disassembly, allowing non-engineers to set it up effortlessly.

Smart Modular Clean 