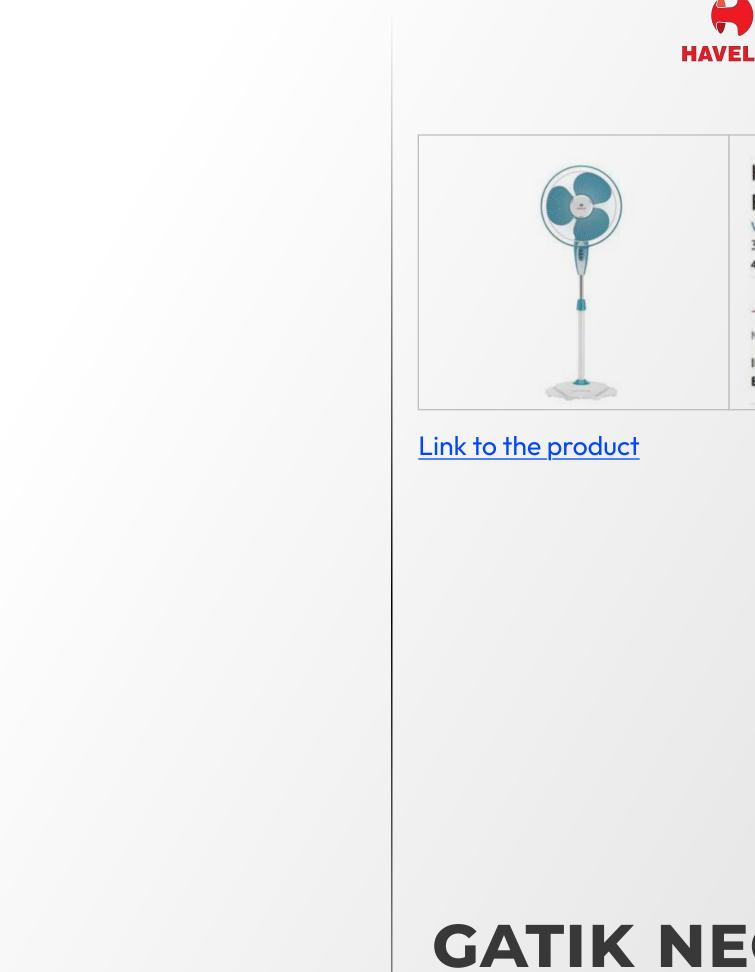

### Link to the product

Fan (Aqua Blue) Visit the Havells Store 3.8 ★★★★☆ ✓ 10,242 ratings 400+ bought in past month

-45% ₹2,299 M.R.P.; ₹4,200

Inclusive of all taxes EMI starts at ₹111. No Cost EMI available EMI options ∨

### **GATIK NEO**

Home Appliance | Pedestal fan

Elegant

Organic 
Minimal

Gatik is a stylish pedestal fan with curved aesthetics, balanced round blades, and an ergonomic control panel for seamless functionality.