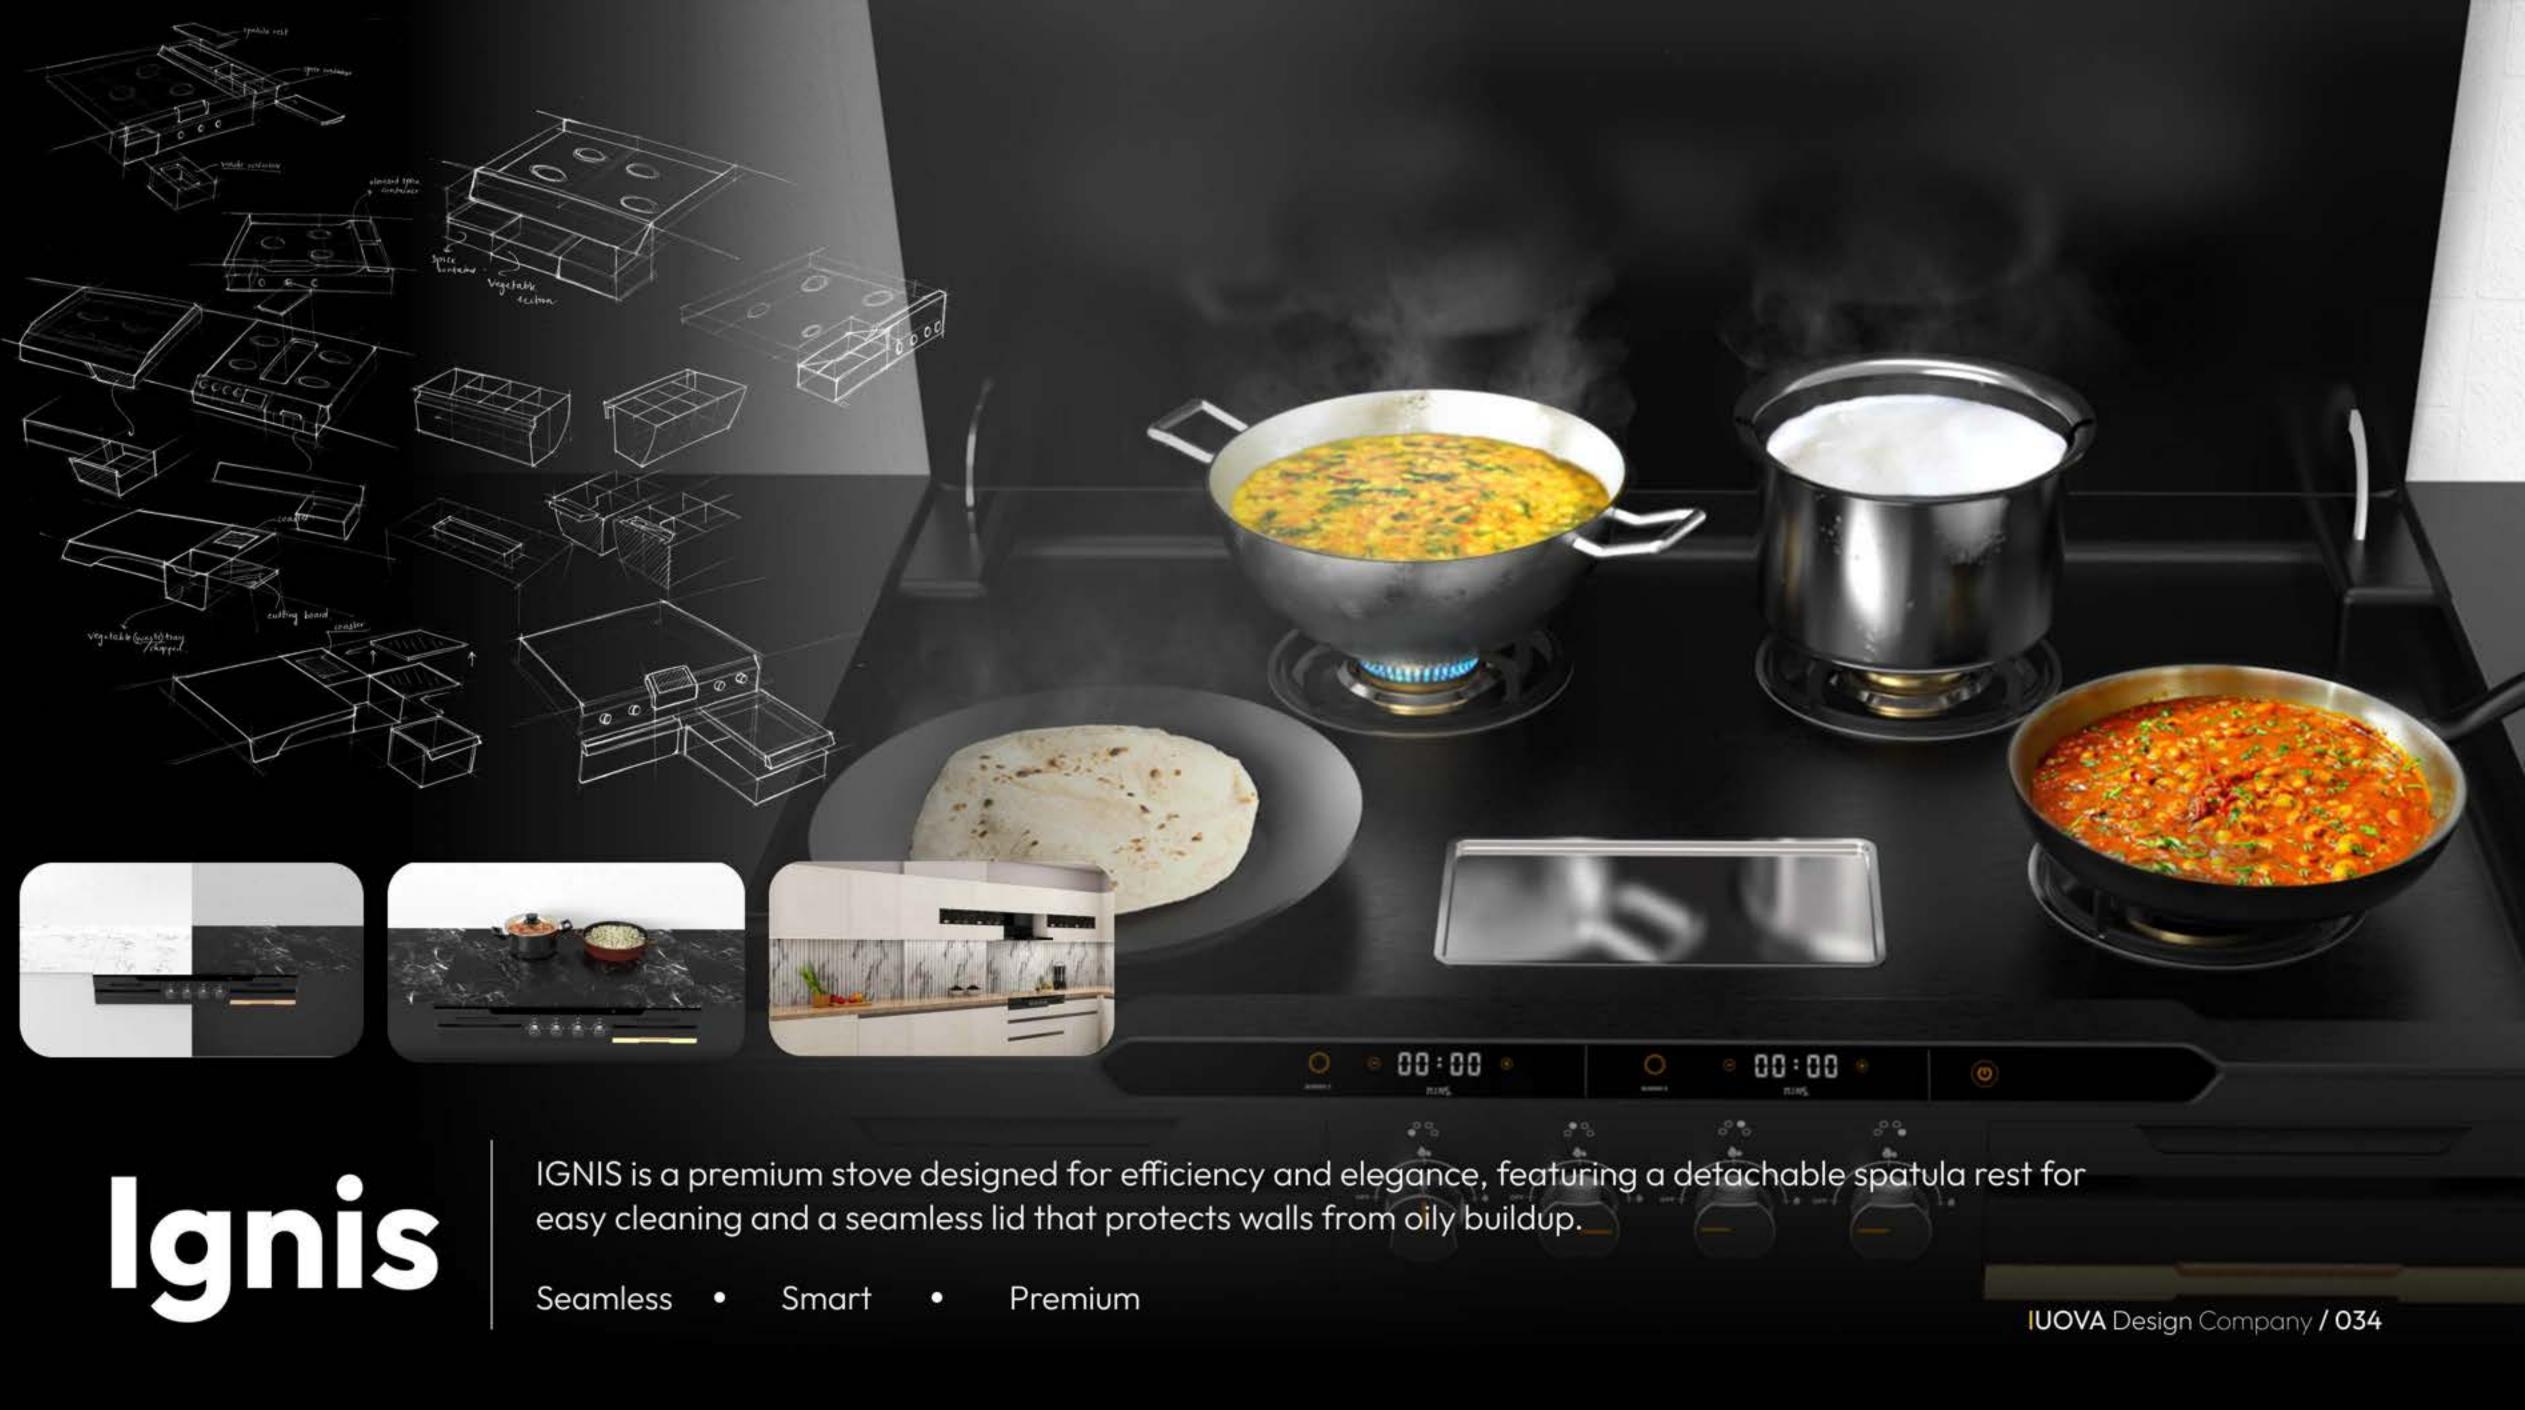

### luova's **Own Products**

Ignis Smart Kitchen Stove

Nimbus

OASIS is a seamlessly integrated sink that flushes with your countertop, featuring a multifunctional lid, adjustable divider, and concealed storage for a clutter-free kitchen. With a built-in chopping board, foldable basket, and a flush glass rinser, it enhances efficiency and elevates your kitchen experience.

Modular • Seamless • Versatile