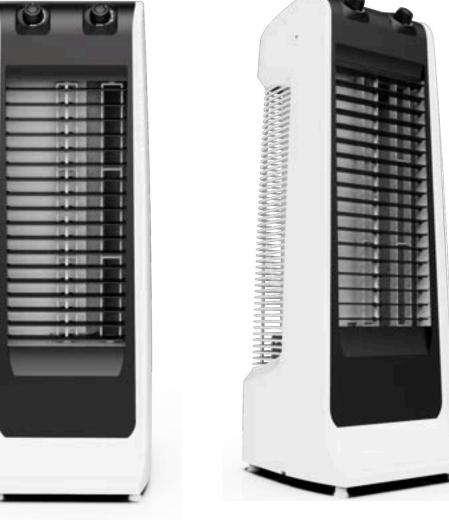

### **ELLIPSE**

Home Appliance | Tower fan

Homely • Composed • Simple

This tower fan has a balanced design and a serene look. The knobs match the front trim, enhancing aesthetics. The curved, large outlet panel maximizes airflow.