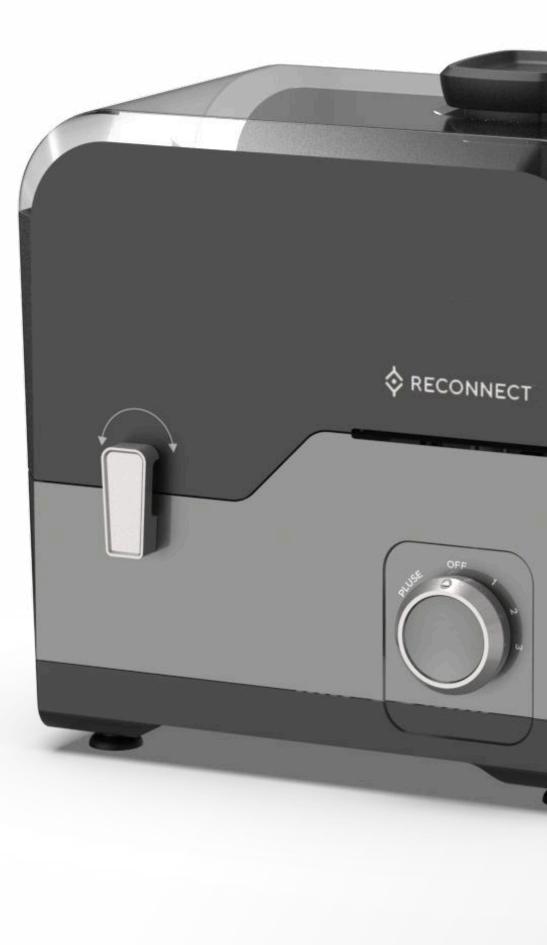

# Tulip

Kitchen appliance | Mixer Grinder

### Unconventional • Organic • Feminine

Tulip is a mixer grinder with graceful, tulip-inspired curves, combining elegance and functionality for a unique, organic appeal.