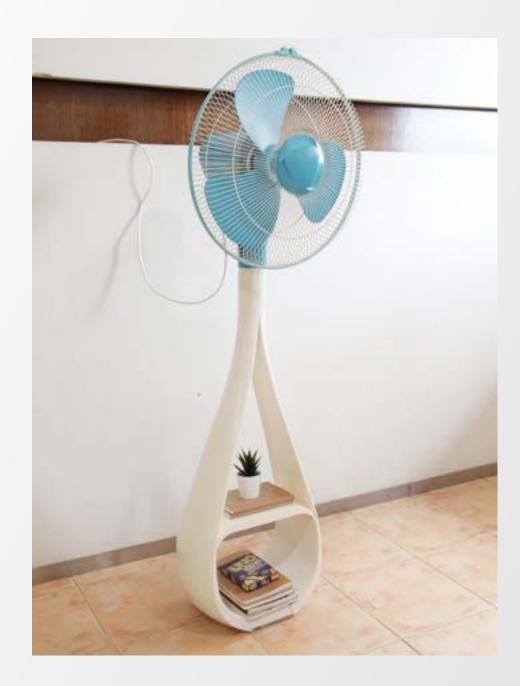

# Paisely

Home Appliance | Pedestal fan

Elegant • Organic • Traditional

Paisley is a uniquely designed pedestal fan with a droplet-shaped form that doubles as a storage unit, blending cooling functionality with aesthetic and practical appeal.