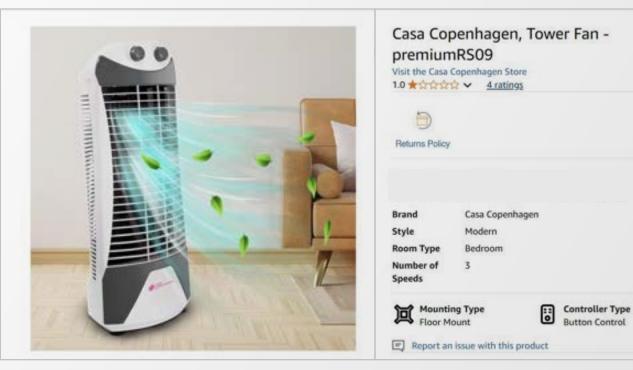

### **ELLIPSE**

Home Appliance | Tower fan

Homely • Composed • Simple

This tower fan has a balanced design and a serene look. The knobs match the front trim, enhancing aesthetics. The curved, large outlet panel maximizes airflow.

Fan (Aqua Blue) Visit the Havells Store 3.8 ★★★★☆ ✓ 10,242 ratings 400+ bought in past month

-45% ₹2,299 M.R.P.; ₹4,200

Inclusive of all taxes EMI starts at ₹111. No Cost EMI available EMI options ∨