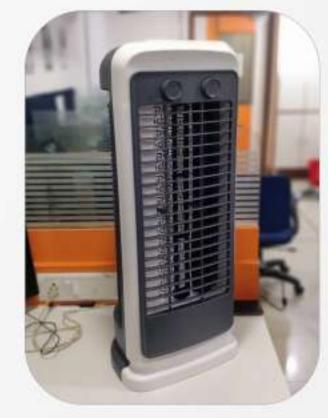

### **ELLIPSE**

Home Appliance | Tower fan

Homely • Composed • Simple

This tower fan has a balanced design and a serene look. The knobs match the front trim, enhancing aesthetics. The curved, large outlet panel maximizes airflow.