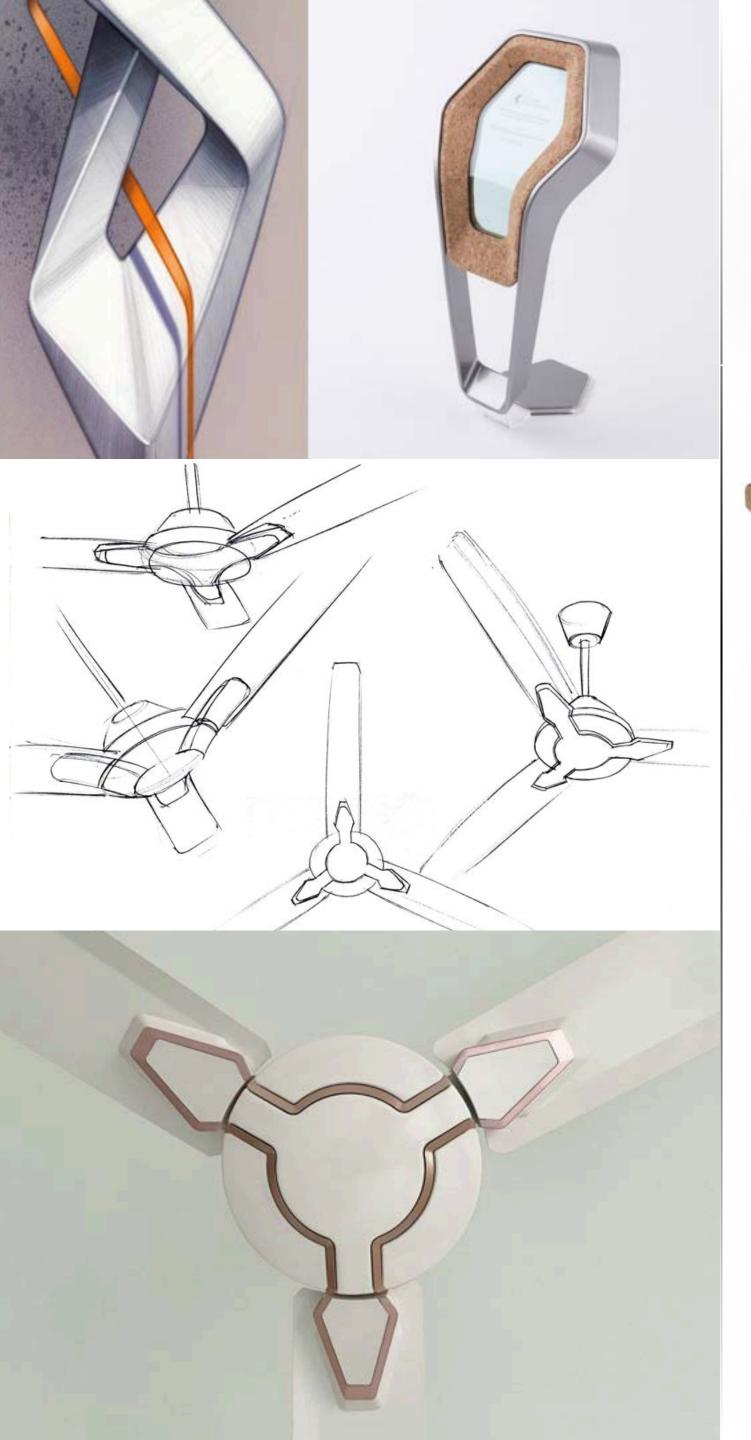

# **Mystic Lustra**

Ceiling fan

Sleek Bold Modern 

The IVAS Mystic Lustra Deco Ceiling Fan boasts a sleek Aqua Teal finish, blending modern design with functionality. Its streamlined blades enhance décor while ensuring efficient airflow.

### Link to the product