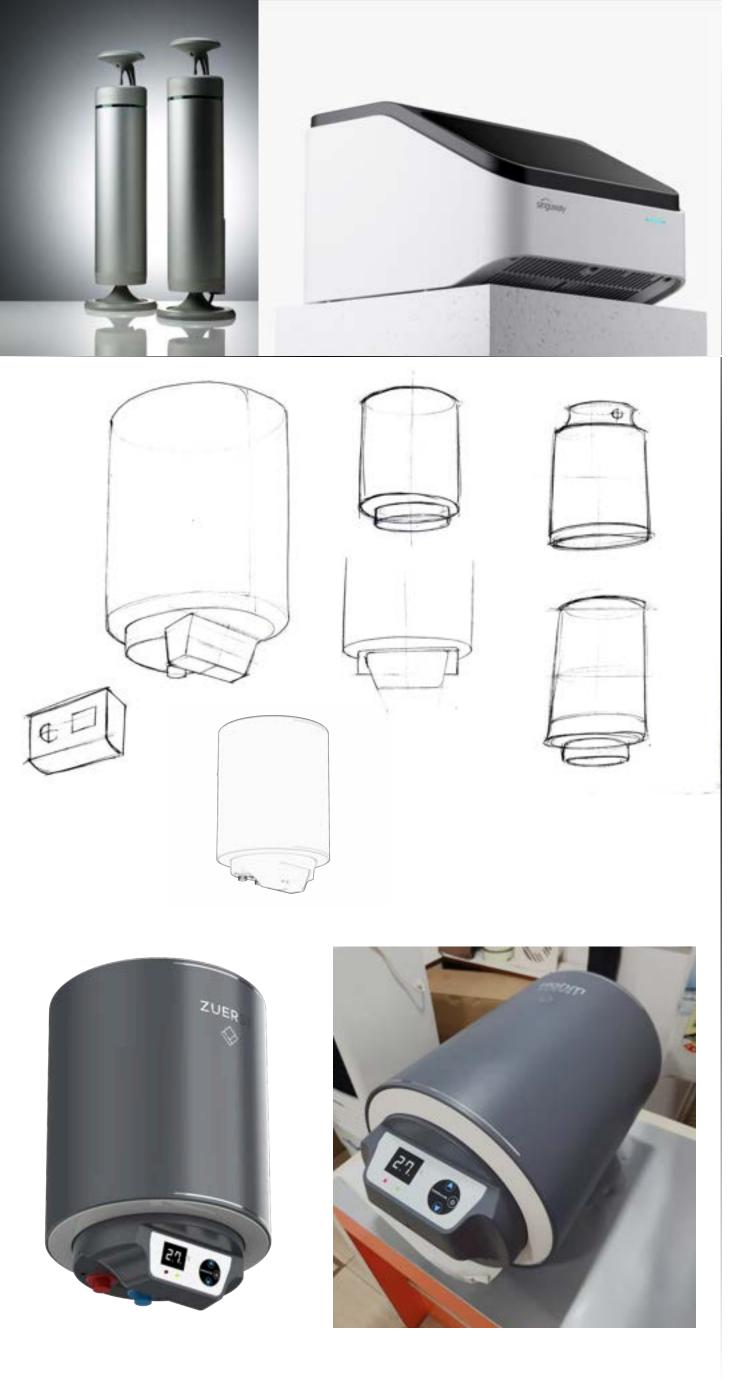

### Zuerst

Home appliance | Storage Geyser

Premium • Minimal • Professional

Zuerst is a premium AI-enabled water heater with a minimalist design. It features a front touch panel for temperature control and chrome trims for an elegant home aesthetic.

### Link to the product