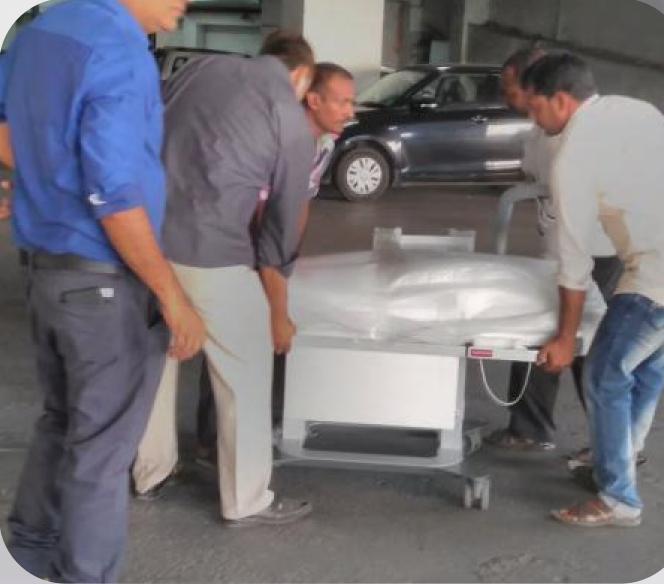

### Help Me See | Case Study

### What?

It is a PESS unit for cataract surgery.

The existing unit is bulky, nonportable and expensive to transport.

### Why?

### How?

Creating a portable knock-down unit, downsizing, optimizing skeleton frame and stand.

UOVA Design Company / 028

First prototype installed in client's office

Modular packaging, split up into 6 boxes.