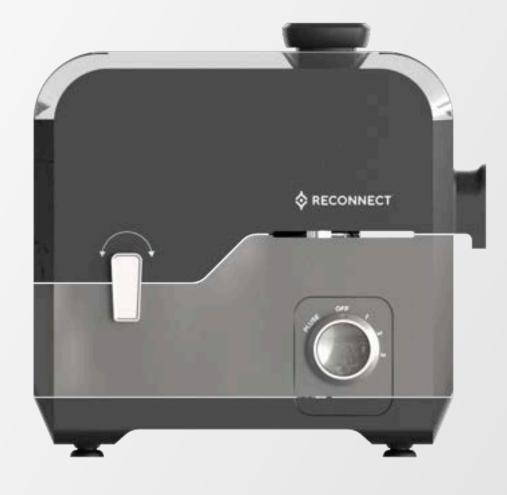

# Tulip

Kitchen appliance | Mixer Grinder

### Unconventional • Organic • Feminine

Tulip is a mixer grinder with graceful, tulip-inspired curves, combining elegance and functionality for a unique, organic appeal.