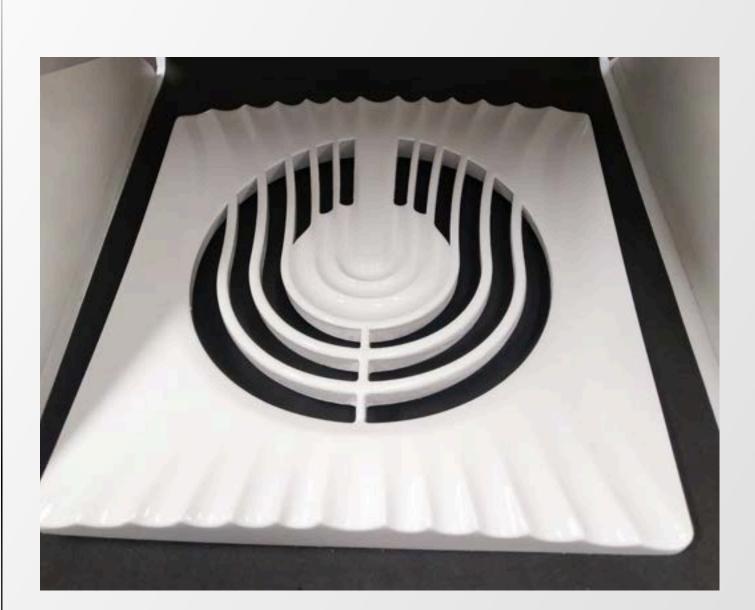

# Hien

Home Appliance | Exhaust Fan

Dynamic

Flowy  Elegant

Hien is a stylish bathroom exhaust fan with a sleek design and rhythmic front fascia. It enhances aesthetics while efficiently ventilating moisture and odors.