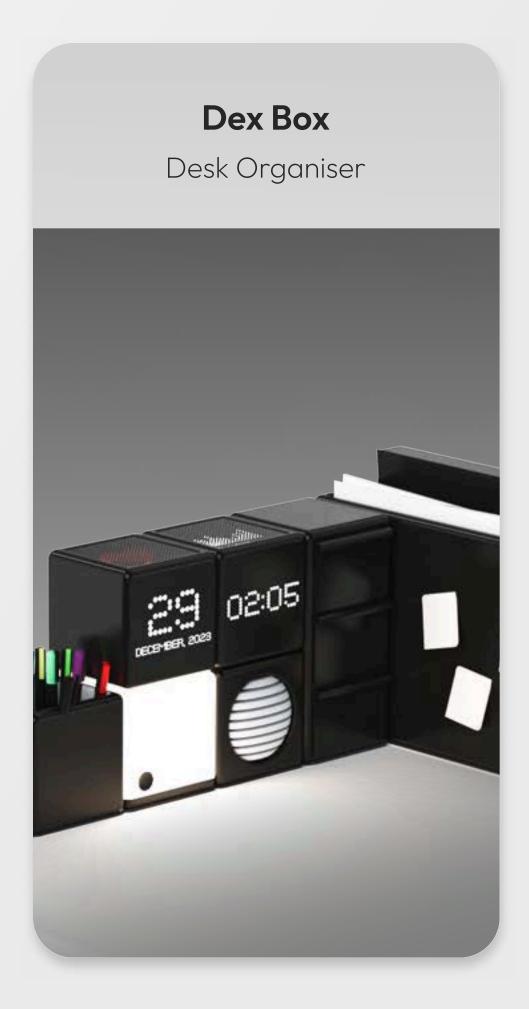

# Oasis

IUOVA Design Company / 033

DEX BOX is a customizable desk organizer with a clock speaker, calendar, file holder, lamp, mini drawers, pen holder, and plant holder. It lets users mix and match accessories for a personalized setup.

02:05

Modular Versatile Neat 0

IUOVA Design Company / 035