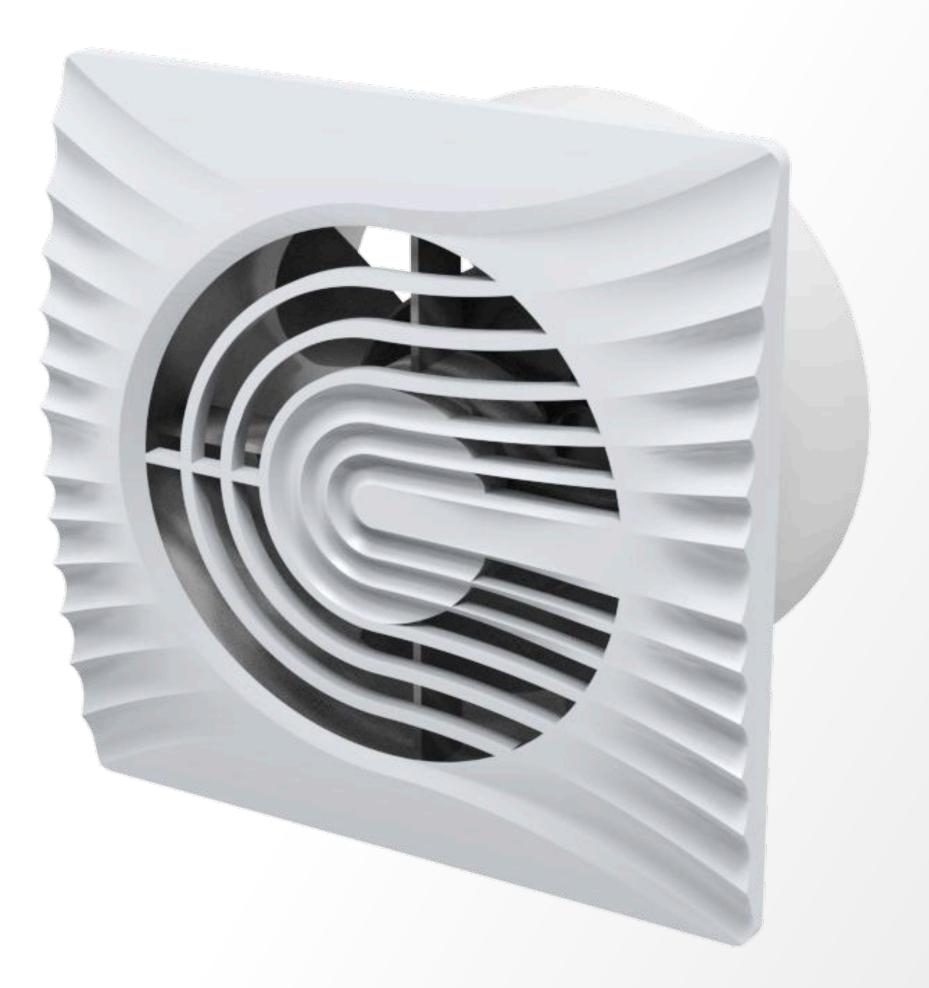

# Hien

Home Appliance | Exhaust Fan

Dynamic

Flowy  Elegant

Hien is a stylish bathroom exhaust fan with a sleek design and rhythmic front fascia. It enhances aesthetics while efficiently ventilating moisture and odors.