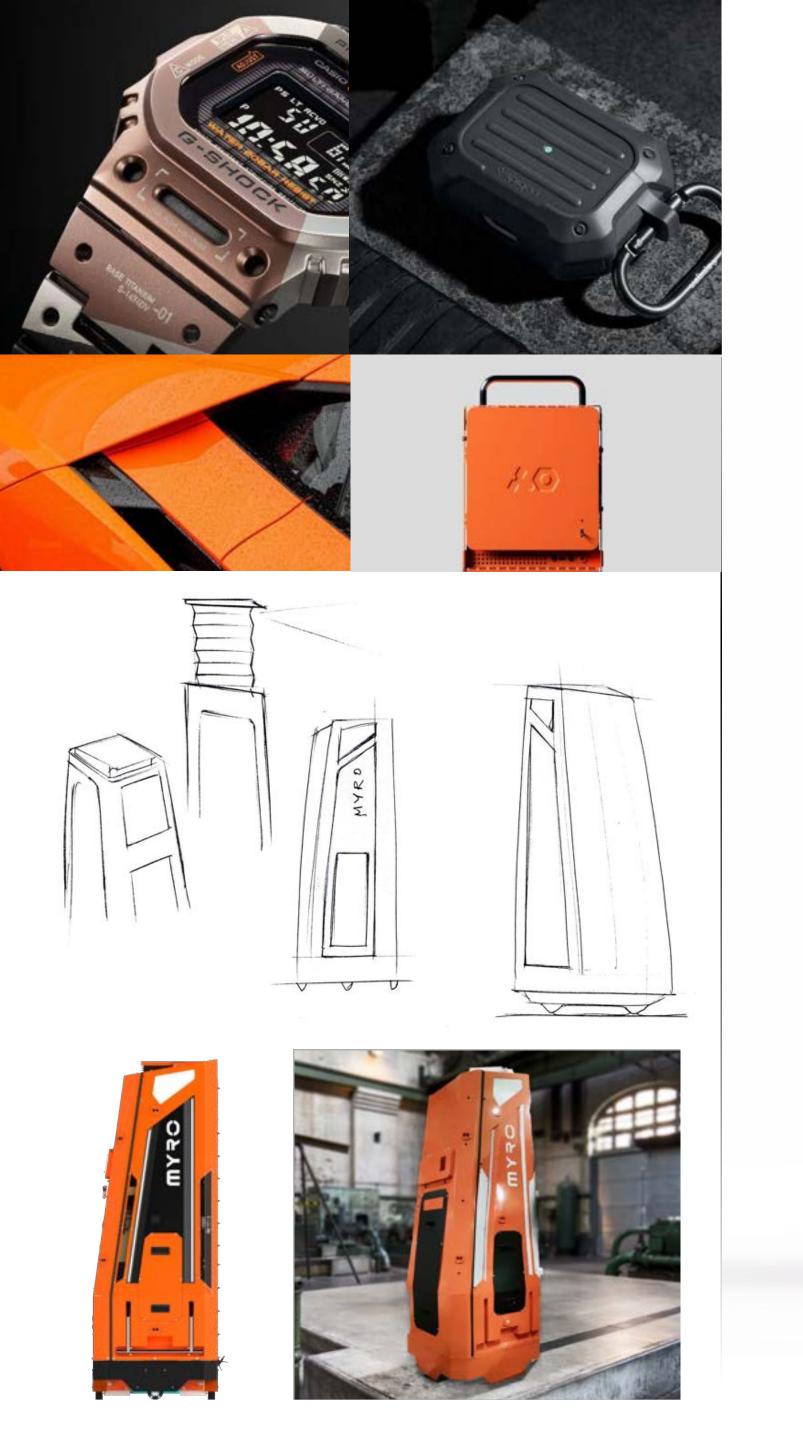

Myro - World's first intelligent wall painting robot for constructions

Link to the product video

# Myro

Industrial Painting Robot

Heavy-duty • Industrial • Resilient

Myro is an industrial painting robot designed to assist in large-scale projects, reducing workload while ensuring efficiency and precision. It enhances productivity and delivers high-quality results, transforming industrial painting.