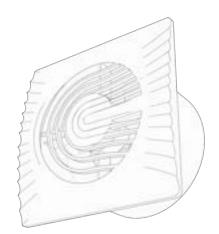

### **GATIK NEO**

Home Appliance | Pedestal fan

Elegant

Organic 
Minimal

Gatik is a stylish pedestal fan with curved aesthetics, balanced round blades, and an ergonomic control panel for seamless functionality.