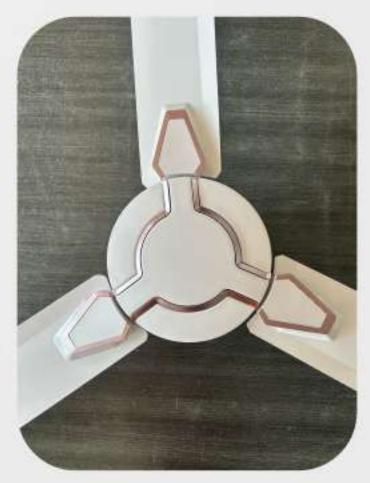

# **Mystic Lustra**

Ceiling fan

Sleek Bold Modern 

The IVAS Mystic Lustra Deco Ceiling Fan boasts a sleek Aqua Teal finish, blending modern design with functionality. Its streamlined blades enhance décor while ensuring efficient airflow.