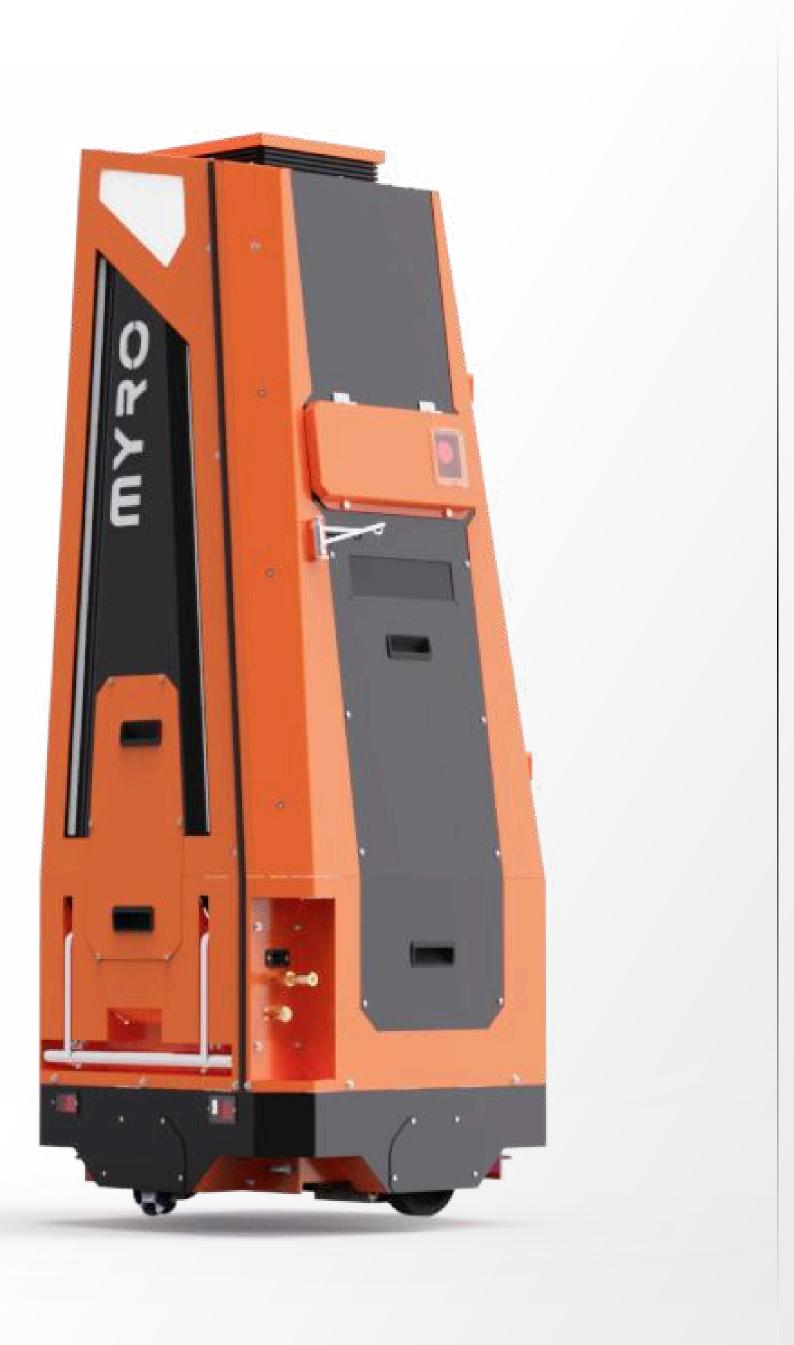

Myro - World's first intelligent wall painting robot for constructions

Link to the product video

# Myro

Industrial Painting Robot

Heavy-duty • Industrial • Resilient

Myro is an industrial painting robot designed to assist in large-scale projects, reducing workload while ensuring efficiency and precision. It enhances productivity and delivers high-quality results, transforming industrial painting.