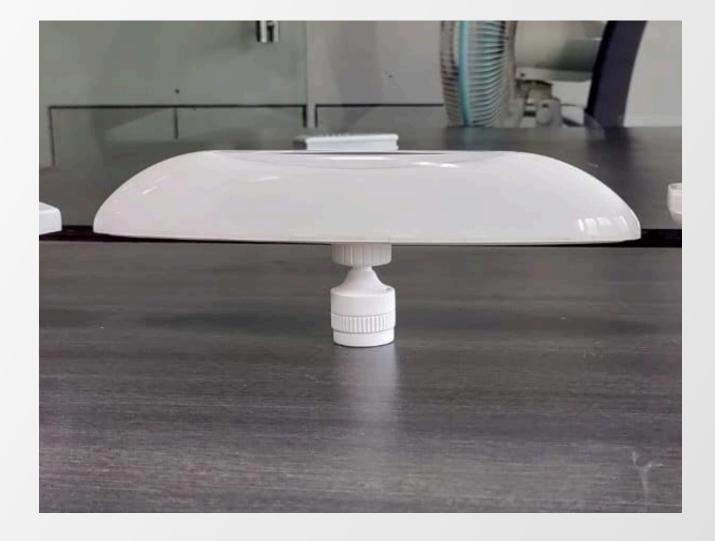

# **T-Bulb**

Consumer Electronics | Lighting

Unconventional • Elegant • Premium

T-Bulb is a premium horizontal lighting solution that combines elegance, durability, and energy efficiency. Its sleek design emits a warm glow, enhancing any space with sophistication.