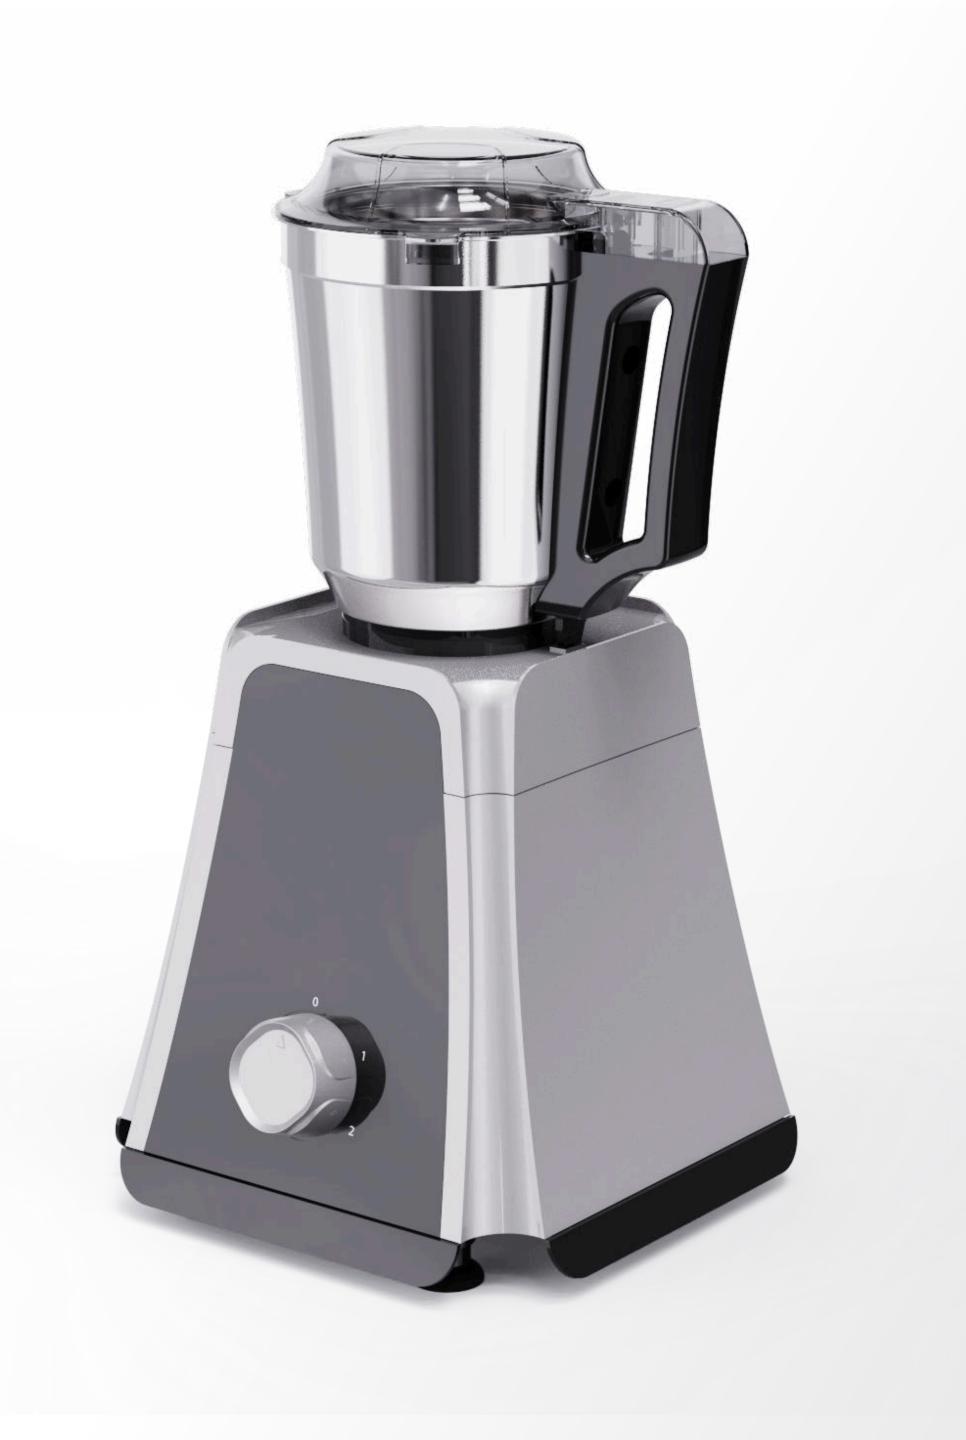

### TULIP

Elegant **Design** 

Premium Quality

Stainless Steel Jars

8

......

# Tulip

Kitchen appliance | Mixer Grinder

### Unconventional • Organic • Feminine

Tulip is a mixer grinder with graceful, tulip-inspired curves, combining elegance and functionality for a unique, organic appeal.