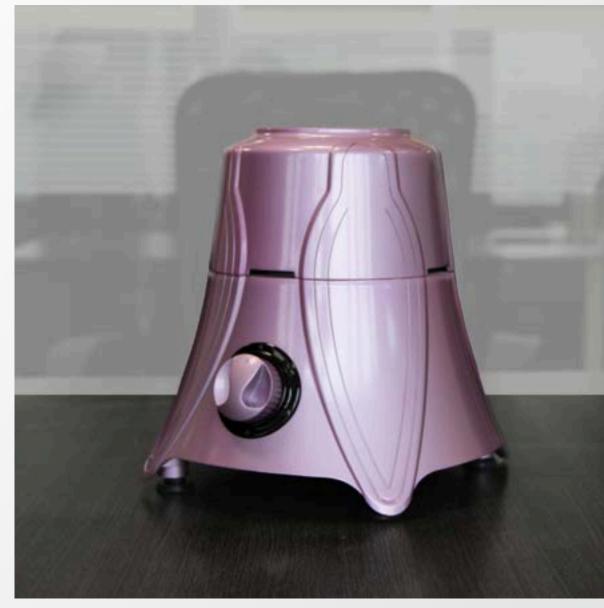

# Tulip

Kitchen appliance | Mixer Grinder

### Unconventional • Organic • Feminine

Tulip is a mixer grinder with graceful, tulip-inspired curves, combining elegance and functionality for a unique, organic appeal.