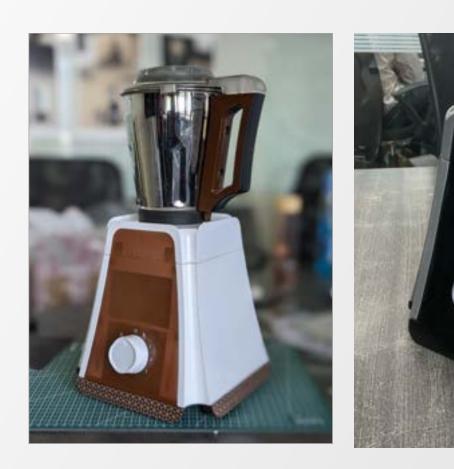

ss materials, creating a modern and functional design.



























# Hien

Home Appliance | Exhaust Fan

Dynamic

Flowy  Elegant

Hien is a stylish bathroom exhaust fan with a sleek design and rhythmic front fascia. It enhances aesthetics while efficiently ventilating moisture and odors.









# Zuvi

Kitchen appliance | Water Purifier

Clean

Smart

Classy

Zuvi is a sleek water purifier designed for both wall and countertop use. With smart dispensing and enhanced functionality, it provides clean water with style and convenience.











# Tulip

Kitchen appliance | Mixer Grinder

### Unconventional • Organic • Feminine

Tulip is a mixer grinder with graceful, tulip-inspired curves, combining elegance and functionality for a unique, organic appeal.





















# Flora

Kitchen appliance | Mixer Grinder

Balanced •

Premium •

Elegant

Flora boasts a unique, flower-inspired design that beautifully combines elegance with stability, creating a striking yet balanced look.



























# Acuteor

Kitchen appliance | Juicer Mixer Grinder

Versatile

Robust •

Premium

Acuteor is a premium juicer mixer grinder (JMG) with an innovative design and superior functionality. Its unique top assembly ensures effortless operation, setting it apart from the rest.









### Demeter

Kitchen appliance | Coffee Maker

Sleek Minimal Professional 

Demeter is a sophisticated coffee maker with a sleek, minimalist design and premium metallic accents. Its IoT integration and large touch display ensure a seamless, personalized brewing experience.