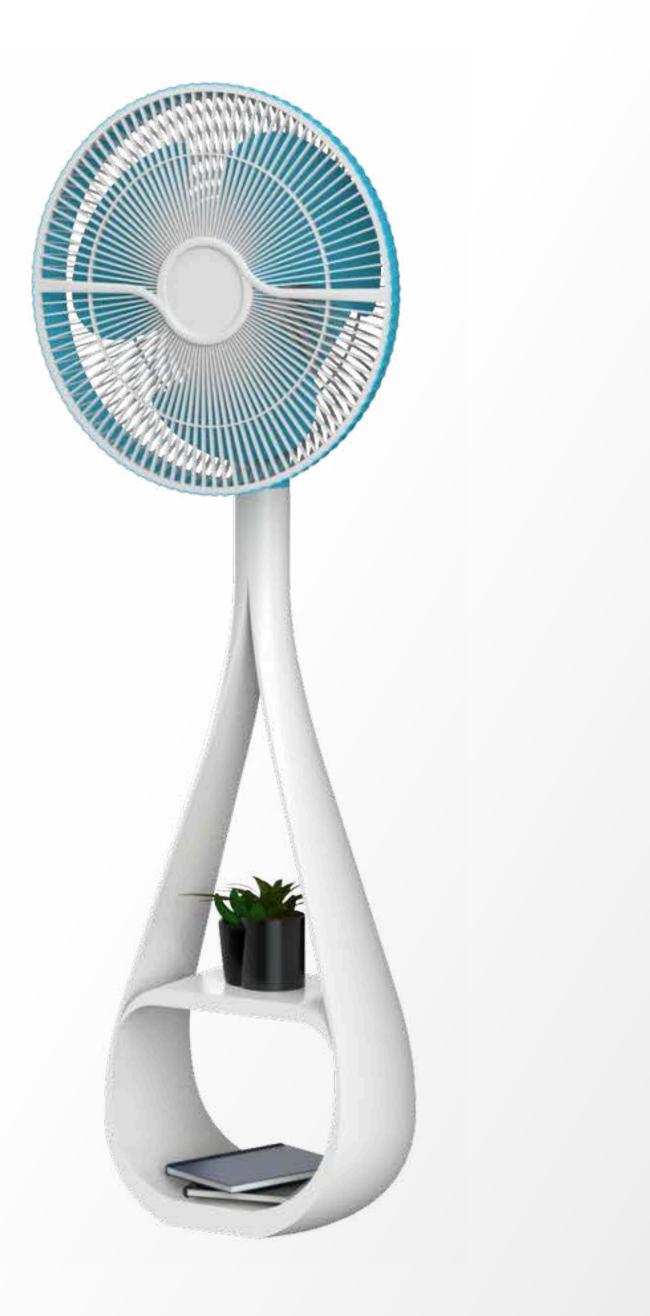

# Paisely

Home Appliance | Pedestal fan

Elegant • Organic • Traditional

Paisley is a uniquely designed pedestal fan with a droplet-shaped form that doubles as a storage unit, blending cooling functionality with aesthetic and practical appeal.