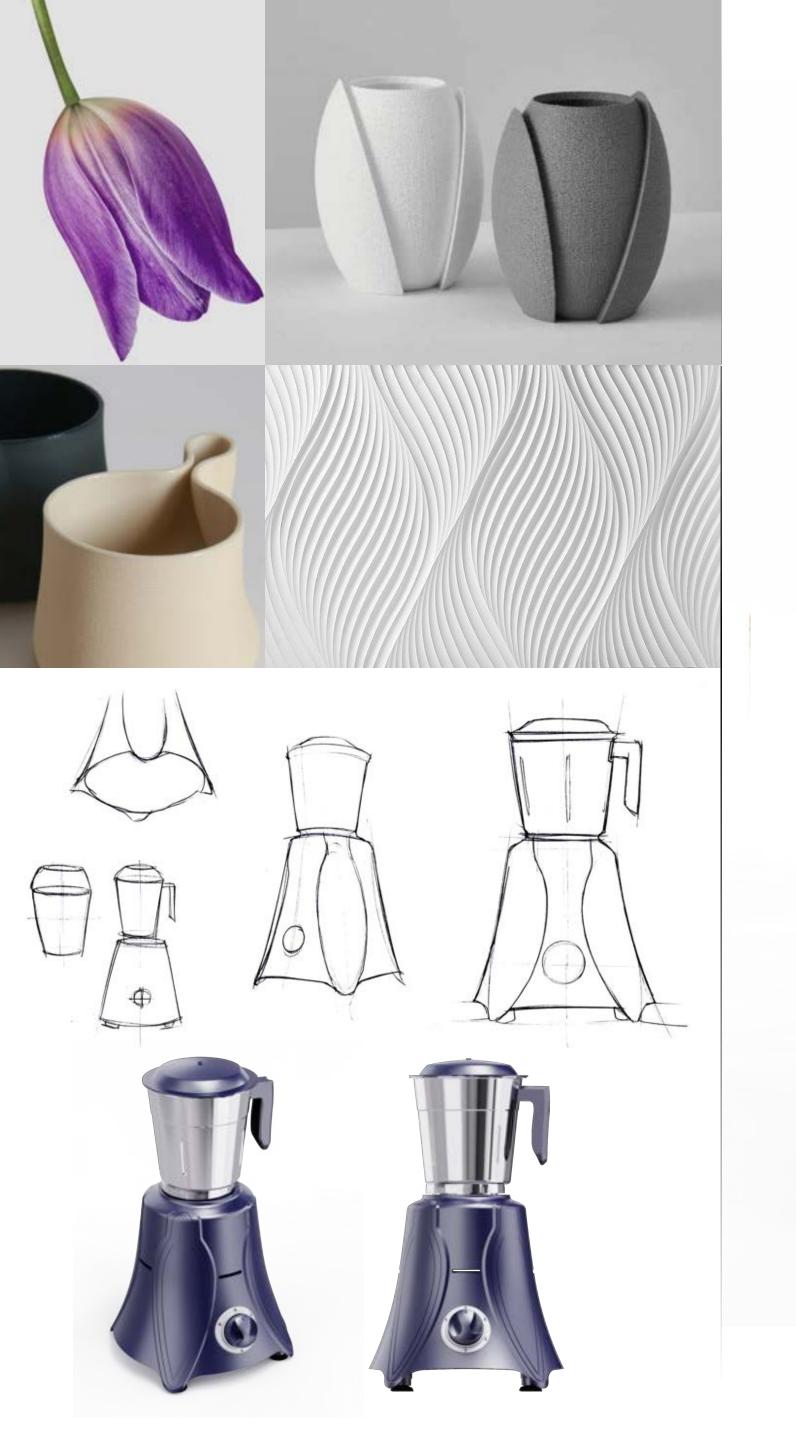

### TULIP

Elegant **Design** 

Premium Quality

Stainless Steel Jars

8

......

# Tulip

Kitchen appliance | Mixer Grinder

### Unconventional • Organic • Feminine

Tulip is a mixer grinder with graceful, tulip-inspired curves, combining elegance and functionality for a unique, organic appeal.