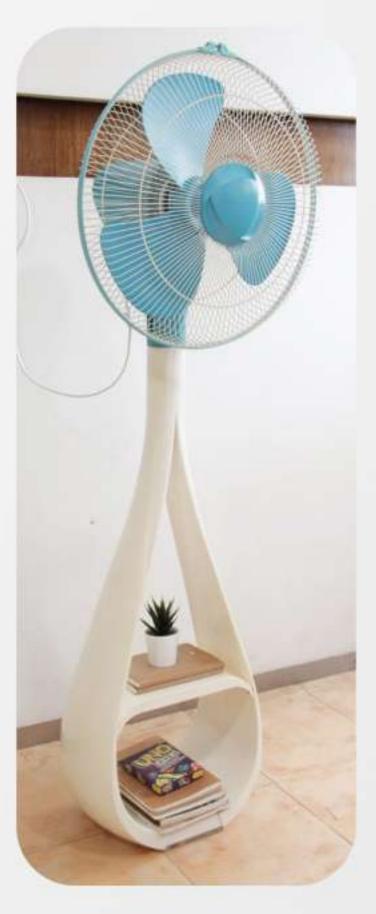

# Paisely

Home Appliance | Pedestal fan

Elegant • Organic • Traditional

Paisley is a uniquely designed pedestal fan with a droplet-shaped form that doubles as a storage unit, blending cooling functionality with aesthetic and practical appeal.