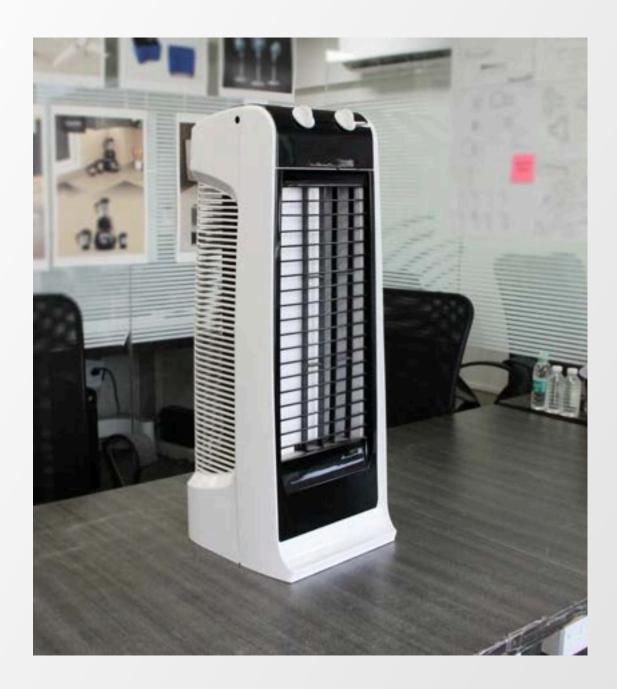

### **ELLIPSE**

Home Appliance | Tower fan

Homely • Composed • Simple

This tower fan has a balanced design and a serene look. The knobs match the front trim, enhancing aesthetics. The curved, large outlet panel maximizes airflow.