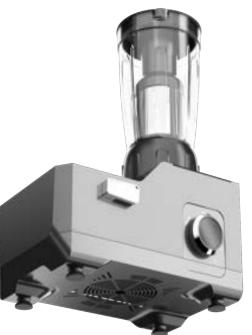

# Tulip

Kitchen appliance | Mixer Grinder

### Unconventional • Organic • Feminine

Tulip is a mixer grinder with graceful, tulip-inspired curves, combining elegance and functionality for a unique, organic appeal.