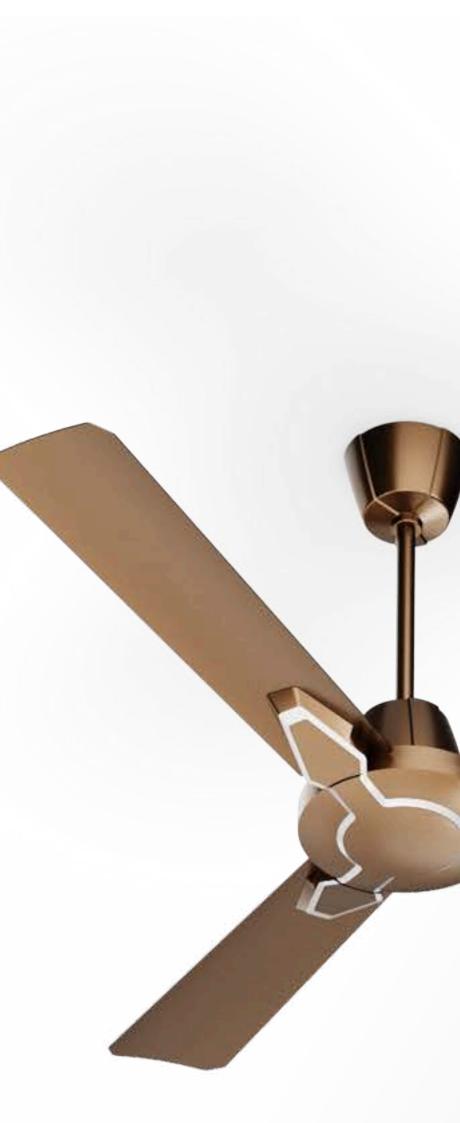

# **Mystic Lustra**

Ceiling fan

Sleek Bold Modern 

The IVAS Mystic Lustra Deco Ceiling Fan boasts a sleek Aqua Teal finish, blending modern design with functionality. Its streamlined blades enhance décor while ensuring efficient airflow.

### Link to the product