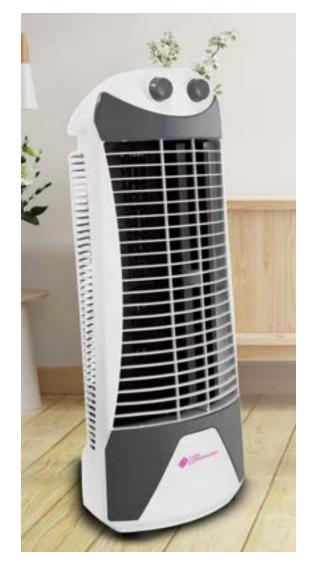

### **ELLIPSE**

Home Appliance | Tower fan

Homely • Composed • Simple

This tower fan has a balanced design and a serene look. The knobs match the front trim, enhancing aesthetics. The curved, large outlet panel maximizes airflow.