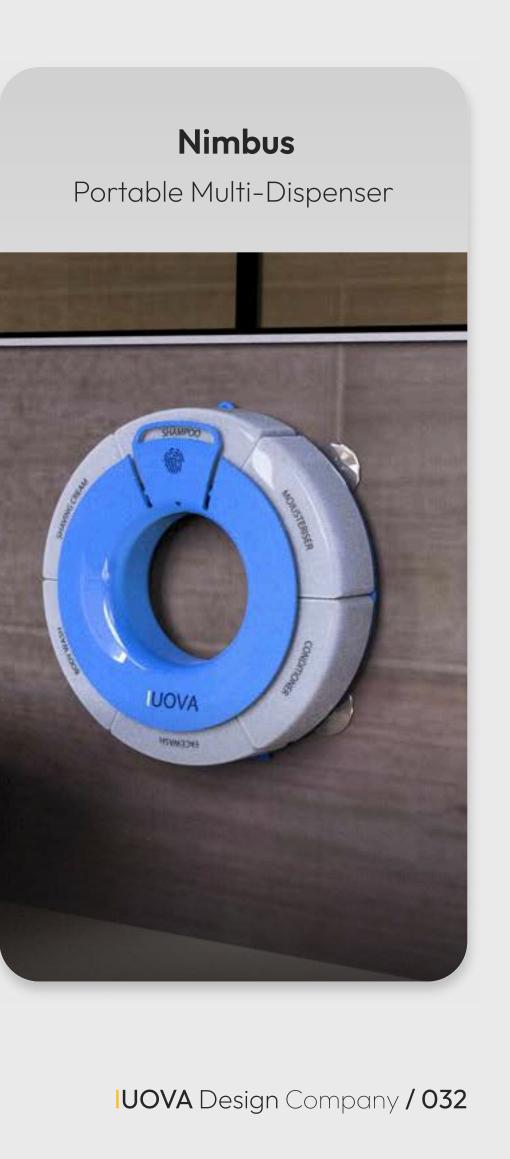

### luova's **Own Products**

Ignis Smart Kitchen Stove

Nimbus

OASIS is a seamlessly integrated sink that flushes with your countertop, featuring a multifunctional lid, adjustable divider, and concealed storage for a clutter-free kitchen. With a built-in chopping board, foldable basket, and a flush glass rinser, it enhances efficiency and elevates your kitchen experience.