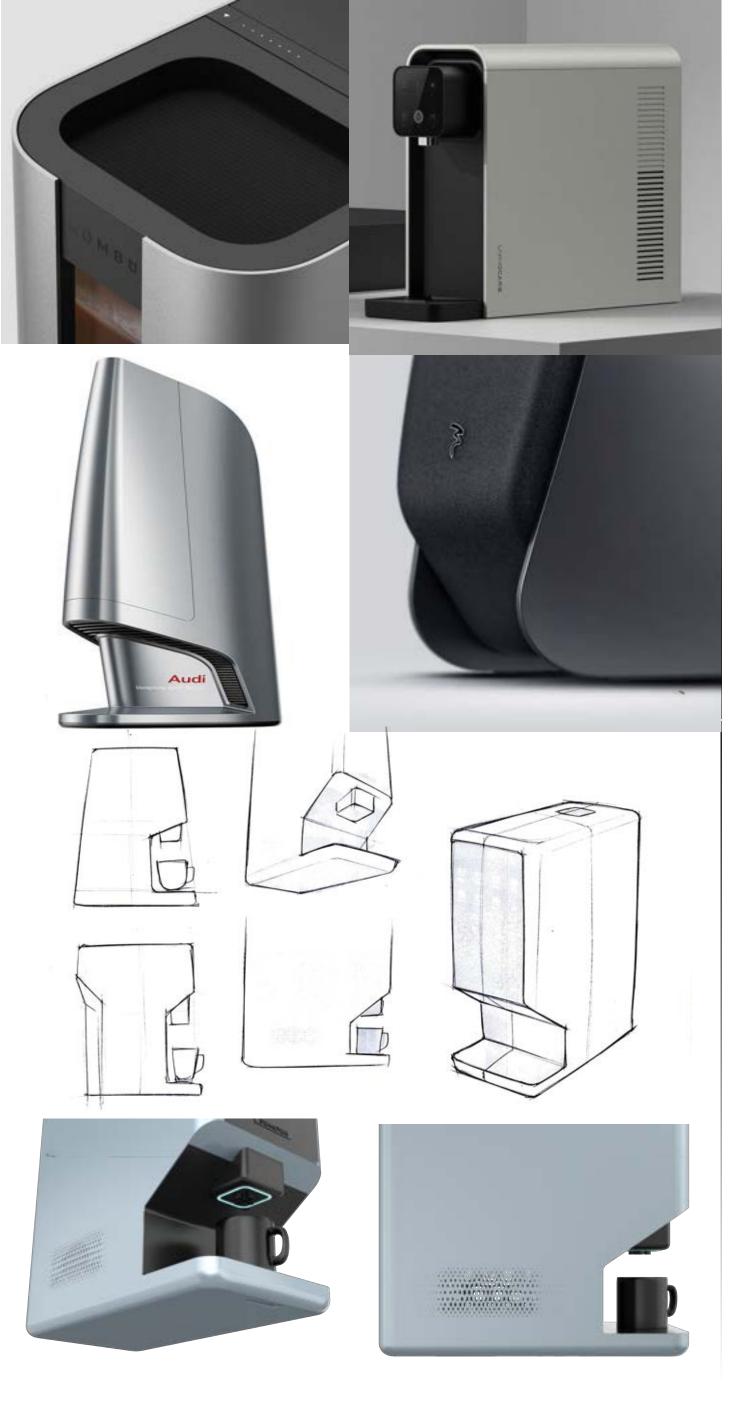

### Demeter

Kitchen appliance | Coffee Maker

Sleek Minimal Professional 

Demeter is a sophisticated coffee maker with a sleek, minimalist design and premium metallic accents. Its IoT integration and large touch display ensure a seamless, personalized brewing experience.