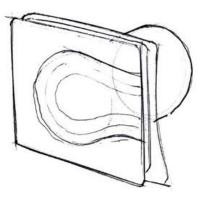

### **GATIK NEO**

Home Appliance | Pedestal fan

Elegant

Organic 
Minimal

Gatik is a stylish pedestal fan with curved aesthetics, balanced round blades, and an ergonomic control panel for seamless functionality.