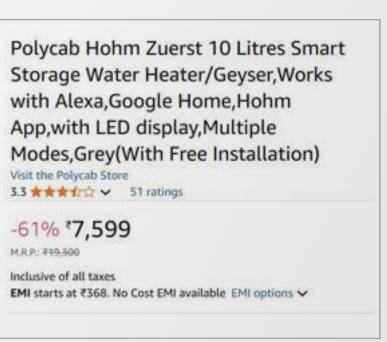

### Zuerst

Home appliance | Storage Geyser

Premium • Minimal • Professional

Zuerst is a premium AI-enabled water heater with a minimalist design. It features a front touch panel for temperature control and chrome trims for an elegant home aesthetic.