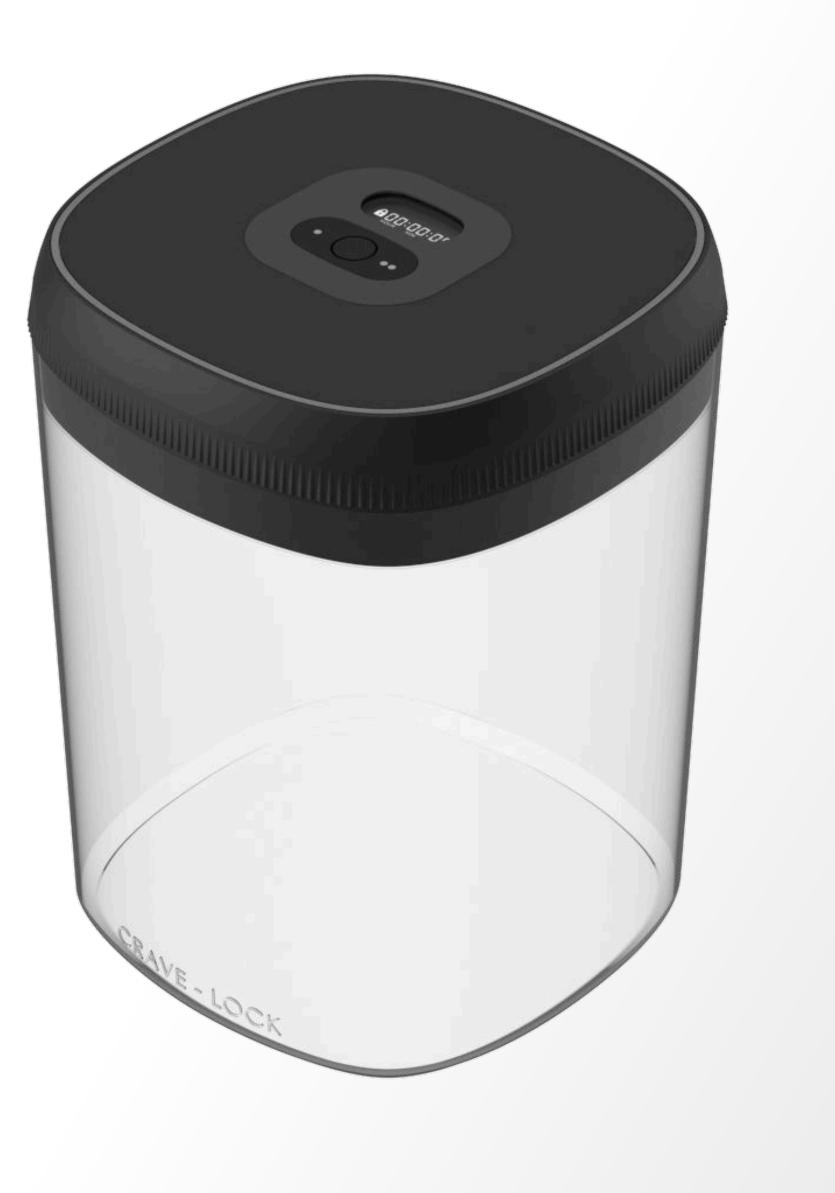

# CraveLock

Consumer Electronics

Smart Modest Simple 

Crave Lock is a smart utility device that helps users manage cravings with secure locking technology, keeping tempting treats out of reach.