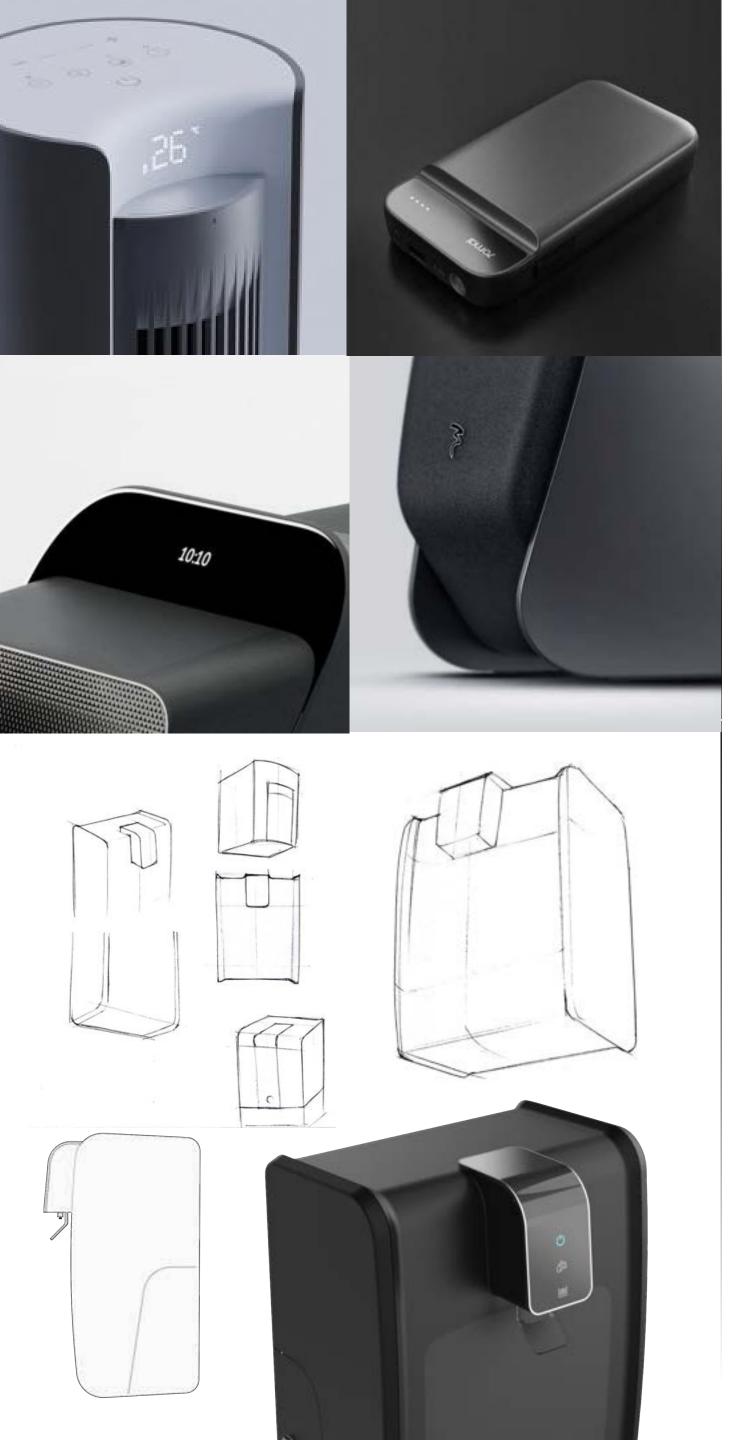

# Zuvi

Kitchen appliance | Water Purifier

Clean

Smart

Classy

Zuvi is a sleek water purifier designed for both wall and countertop use. With smart dispensing and enhanced functionality, it provides clean water with style and convenience.