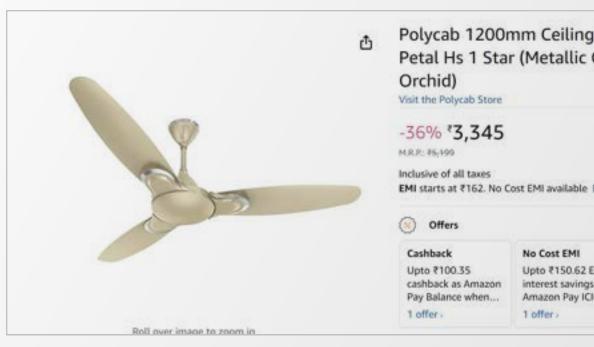

# **Vital Petal**

Ceiling fan

Elegant • Premium • Minimal

Vital Petal is a premium ceiling fan with a petalinspired shank cover and an elegant chrome finish, blending natural beauty with superior performance.

| Gree                         | n Vital<br>en         |
|------------------------------|-----------------------|
|                              |                       |
|                              |                       |
| EMI op                       | tions 🗸               |
| EMI op                       | tions 🗸<br>Bank Offer |
| EMI                          | Bank Offer<br>Upto ₹1 |
| EMI op<br>EMI<br>L on<br>ICI | Bank Offer            |