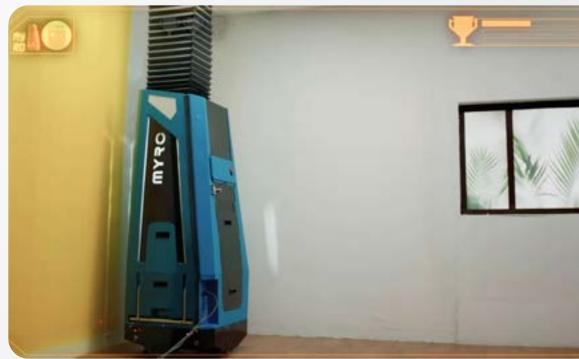

Myro - World's first intelligent wall painting robot for constructions

Link to the product video

# Myro

Industrial Painting Robot

Heavy-duty • Industrial • Resilient

Myro is an industrial painting robot designed to assist in large-scale projects, reducing workload while ensuring efficiency and precision. It enhances productivity and delivers high-quality results, transforming industrial painting.