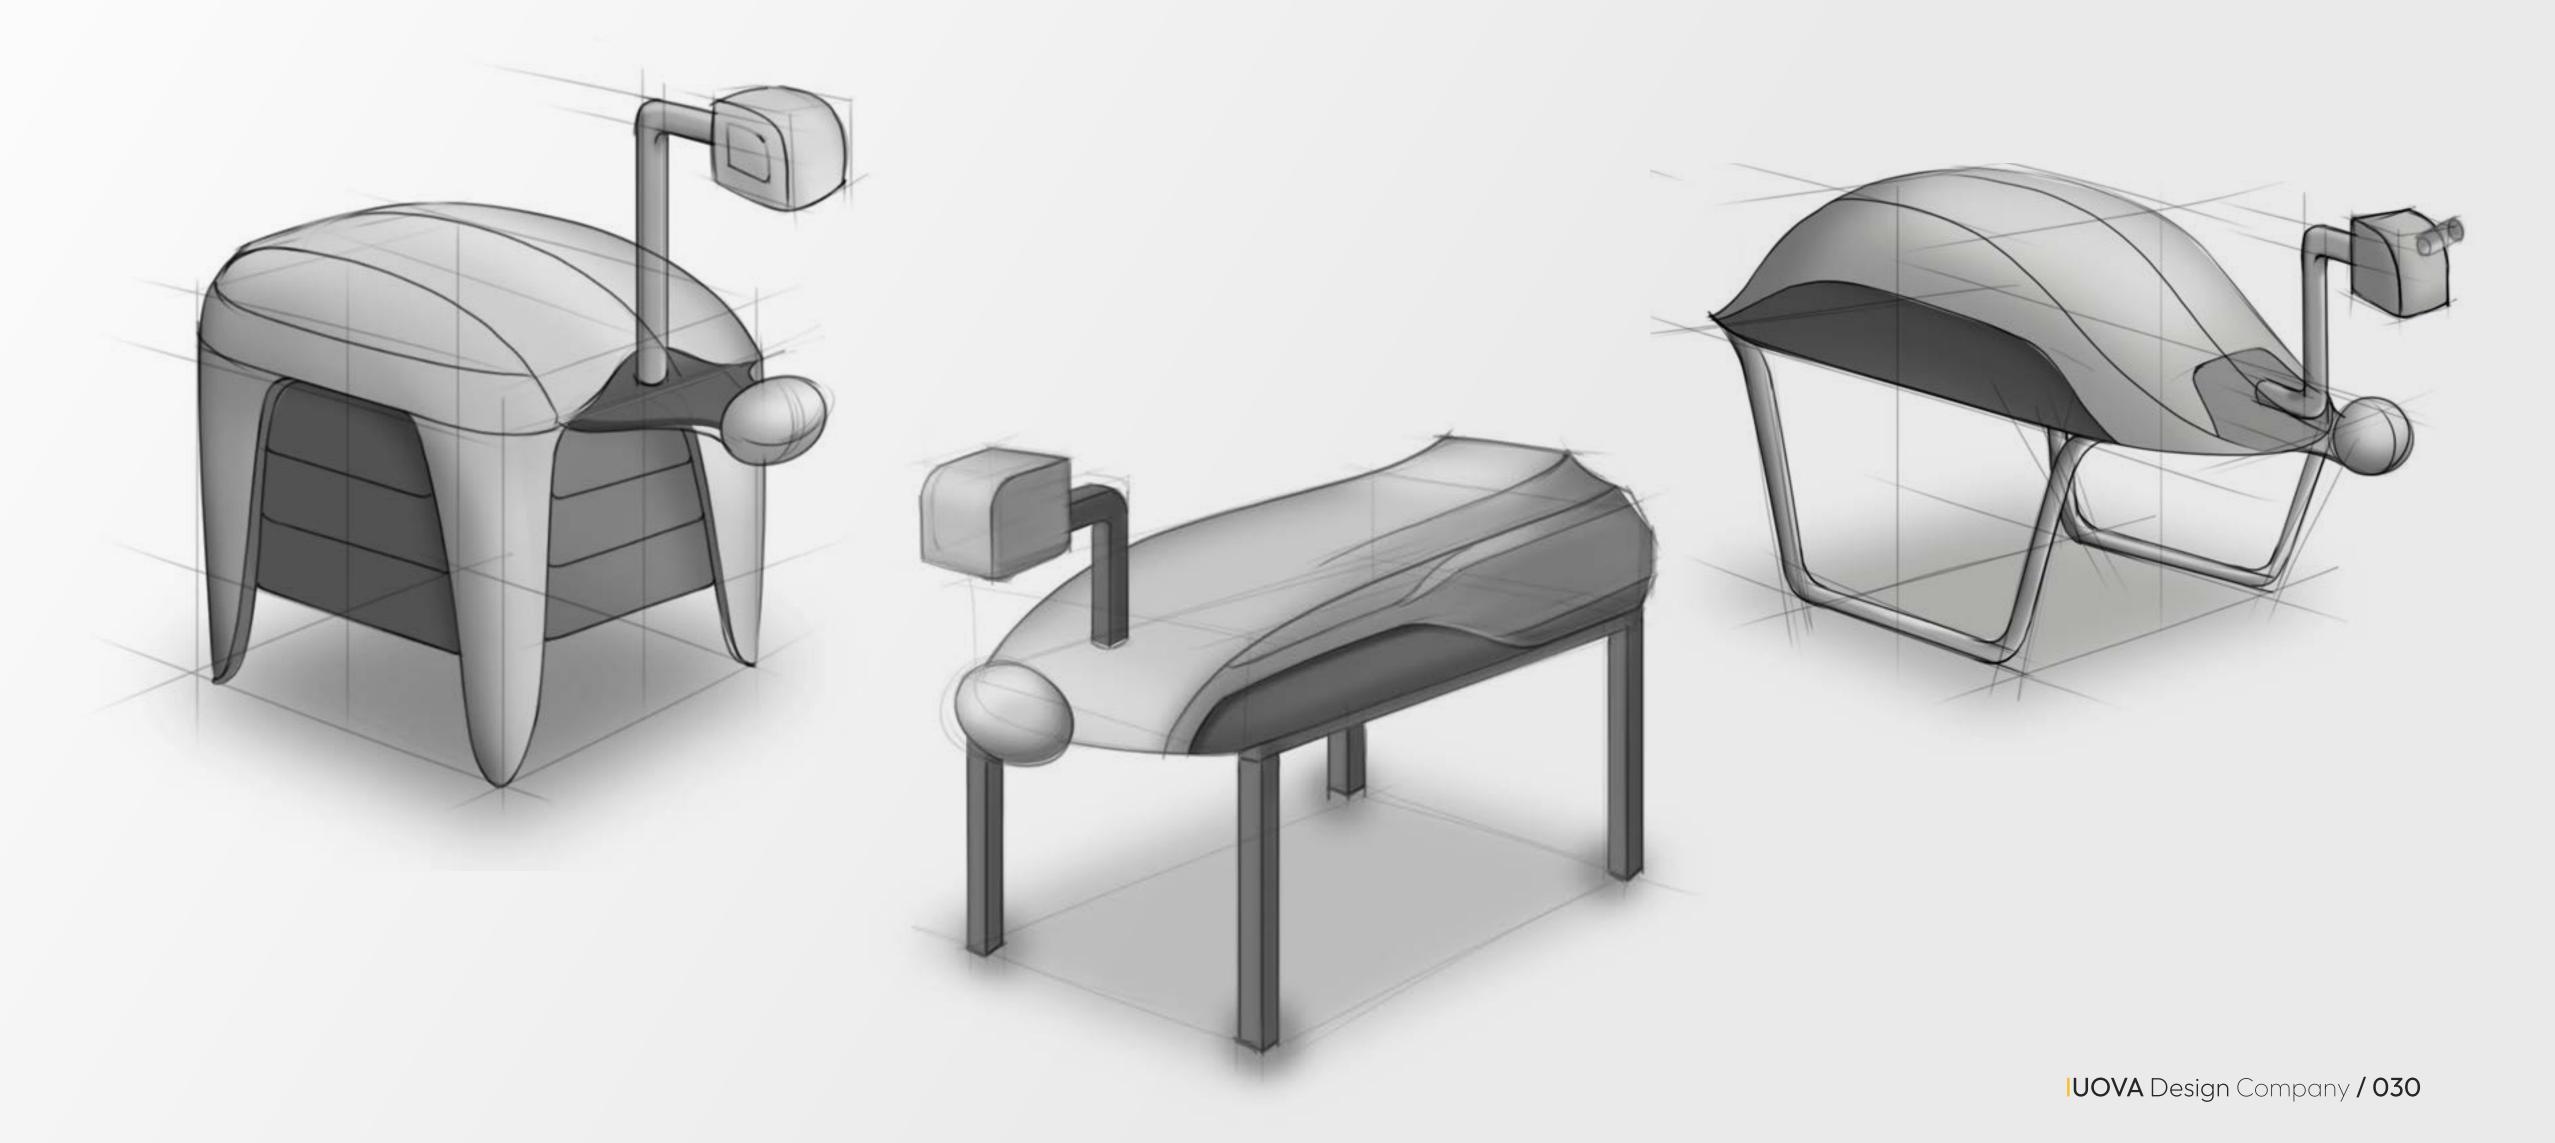

### Help Me See | Concepts

# Help Me See

Help Me See is a compact, lightweight PESS unit designed for easy transport. Its modular design ensures quick assembly and disassembly, allowing non-engineers to set it up effortlessly.

Smart Modular Clean 

### How?

Creating a portable knock-down unit, downsizing, optimizing skeleton frame and stand.

UOVA Design Company / 028