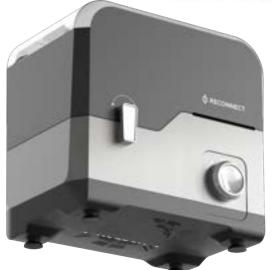

### Zuerst

Home appliance | Storage Geyser

Premium • Minimal • Professional

Zuerst is a premium AI-enabled water heater with a minimalist design. It features a front touch panel for temperature control and chrome trims for an elegant home aesthetic.