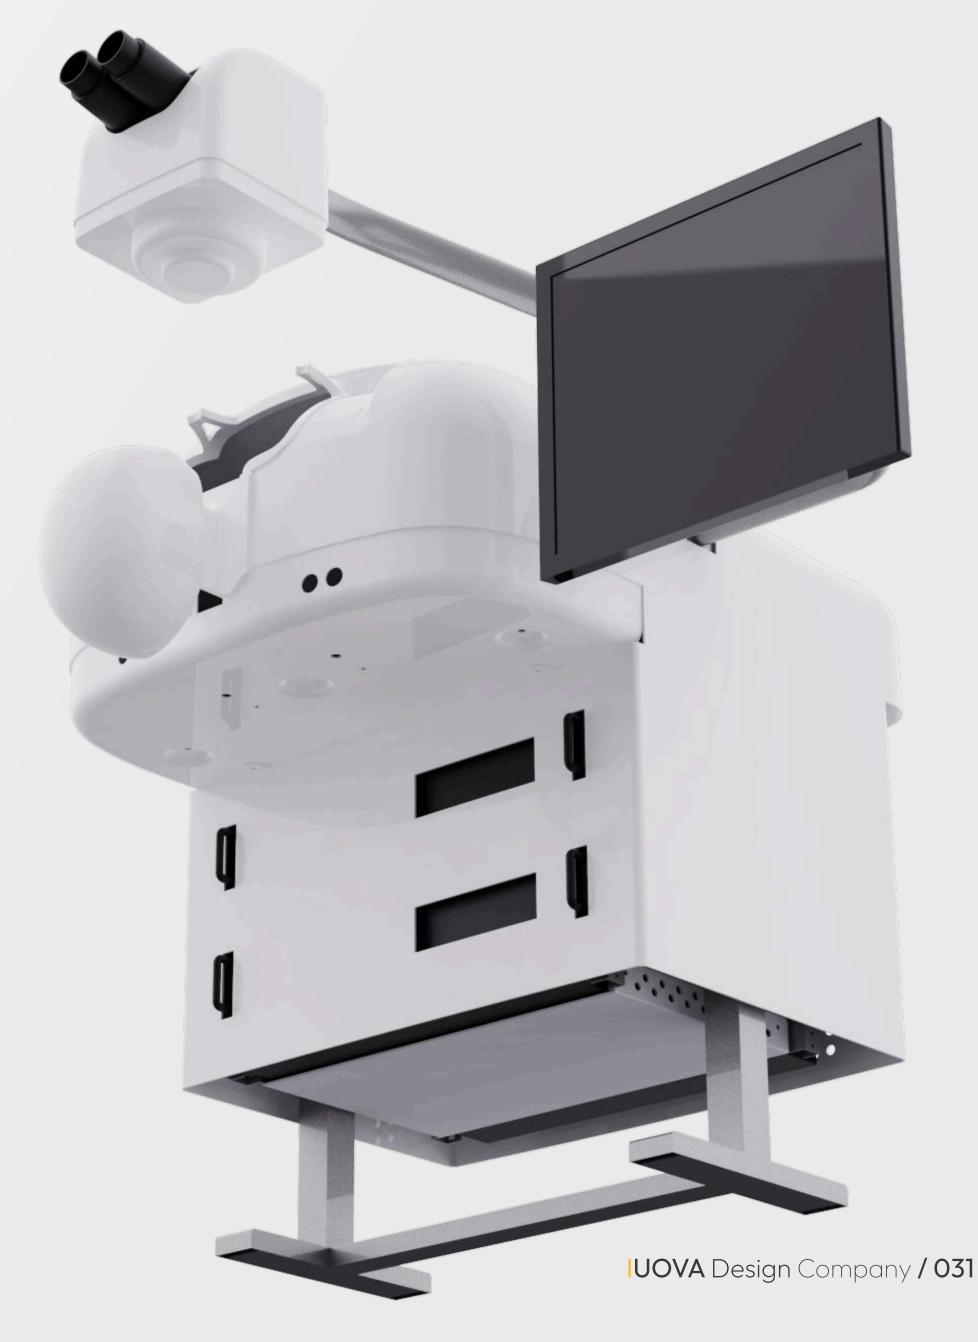

### Help Me See | Case Study

### What?

It is a PESS unit for cataract surgery.

The existing unit is bulky, nonportable and expensive to transport.

### Why?

### How?

Creating a portable knock-down unit, downsizing, optimizing skeleton frame and stand.

UOVA Design Company / 028