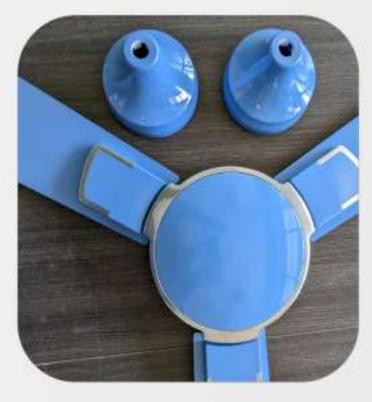

# **Vital Petal**

Ceiling fan

Elegant • Premium • Minimal

Vital Petal is a premium ceiling fan with a petalinspired shank cover and an elegant chrome finish, blending natural beauty with superior performance.