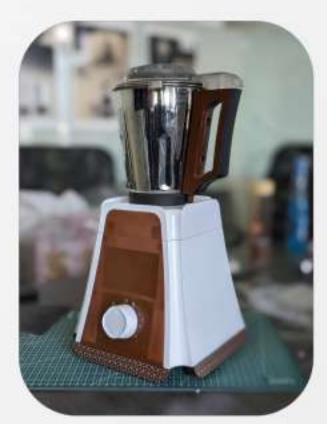

# Tulip

Kitchen appliance | Mixer Grinder

### Unconventional • Organic • Feminine

Tulip is a mixer grinder with graceful, tulip-inspired curves, combining elegance and functionality for a unique, organic appeal.