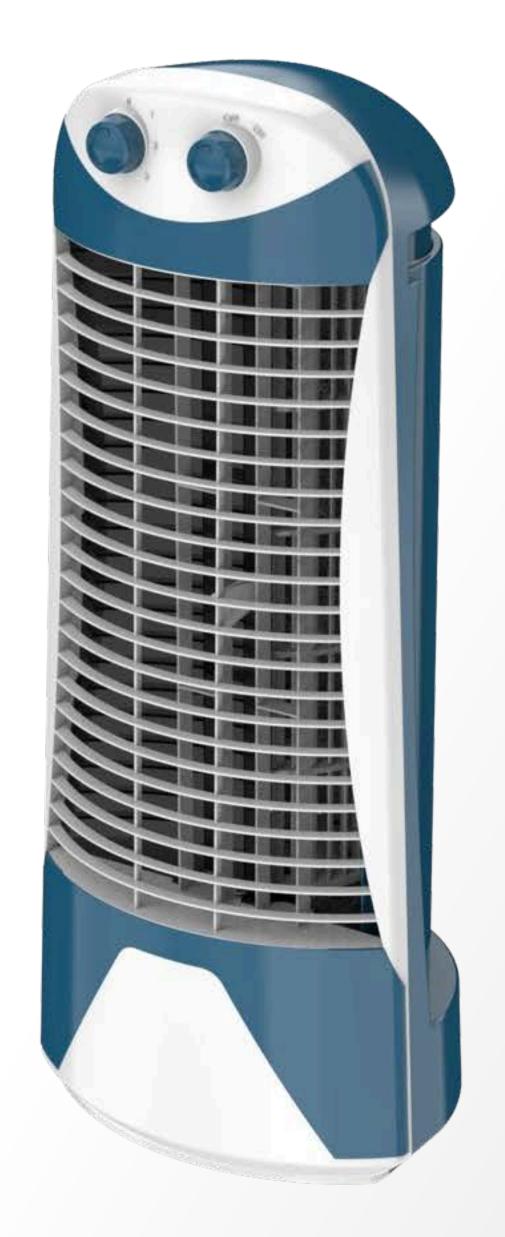

### **ELLIPSE**

Home Appliance | Tower fan

Homely • Composed • Simple

This tower fan has a balanced design and a serene look. The knobs match the front trim, enhancing aesthetics. The curved, large outlet panel maximizes airflow.