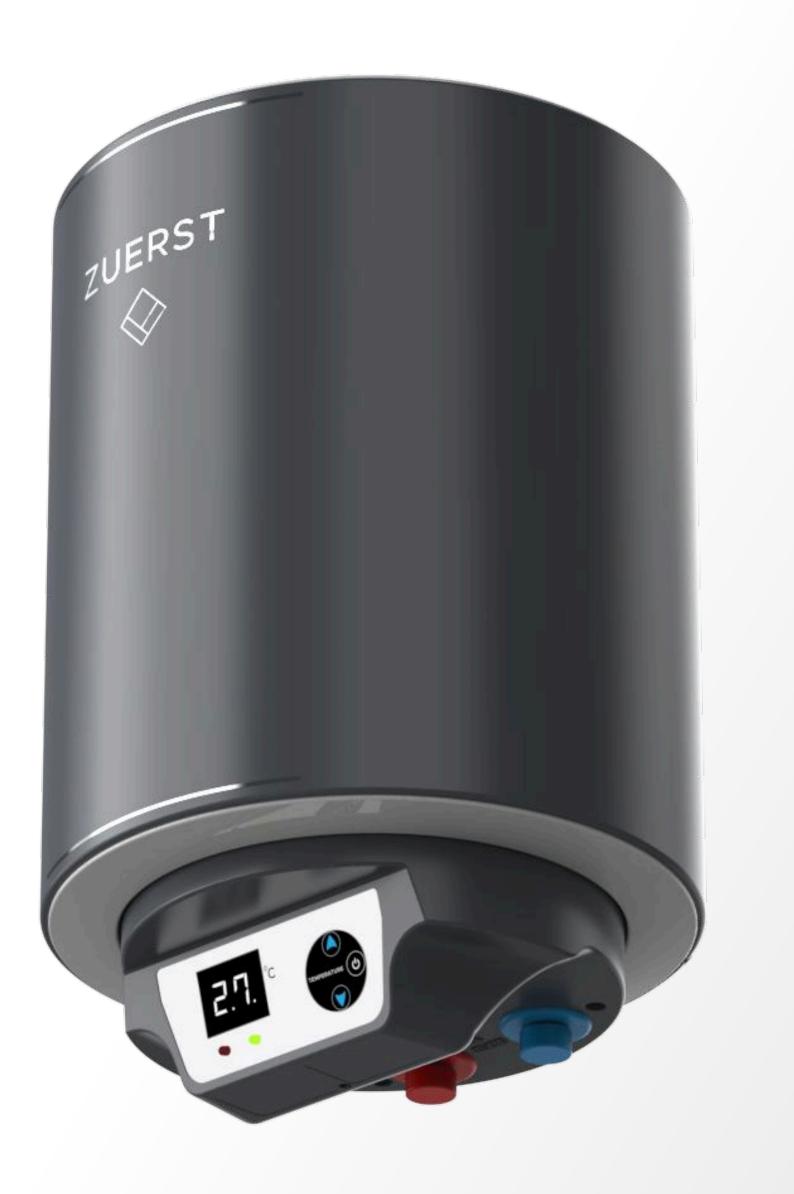

### Zuerst

Home appliance | Storage Geyser

Premium • Minimal • Professional

Zuerst is a premium AI-enabled water heater with a minimalist design. It features a front touch panel for temperature control and chrome trims for an elegant home aesthetic.

### Link to the product