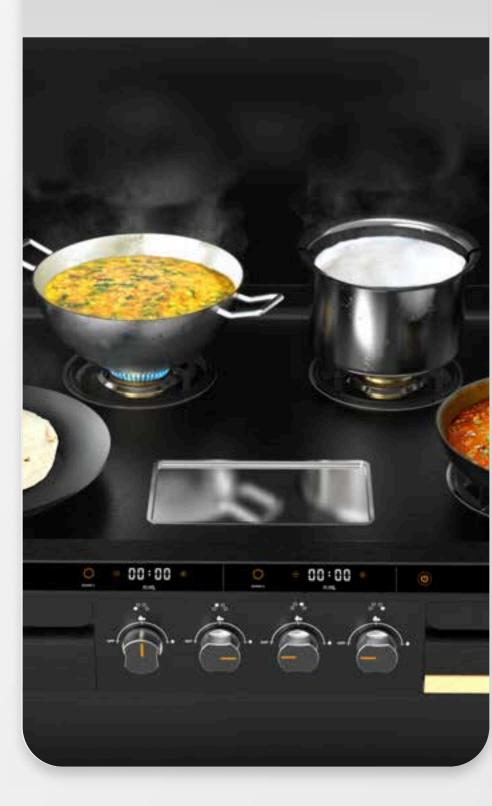

### luova's **Own Products**

Ignis Smart Kitchen Stove

Nimbus

OASIS is a seamlessly integrated sink that flushes with your countertop, featuring a multifunctional lid, adjustable divider, and concealed storage for a clutter-free kitchen. With a built-in chopping board, foldable basket, and a flush glass rinser, it enhances efficiency and elevates your kitchen experience.