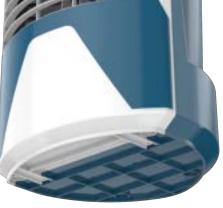

### **ELLIPSE**

Home Appliance | Tower fan

Homely • Composed • Simple

This tower fan has a balanced design and a serene look. The knobs match the front trim, enhancing aesthetics. The curved, large outlet panel maximizes airflow.

Fan (Aqua Blue) Visit the Havells Store 3.8 ★★★★☆ ✓ 10,242 ratings 400+ bought in past month

-45% ₹2,299 M.R.P.; ₹4,200

Inclusive of all taxes EMI starts at ₹111. No Cost EMI available EMI options ∨