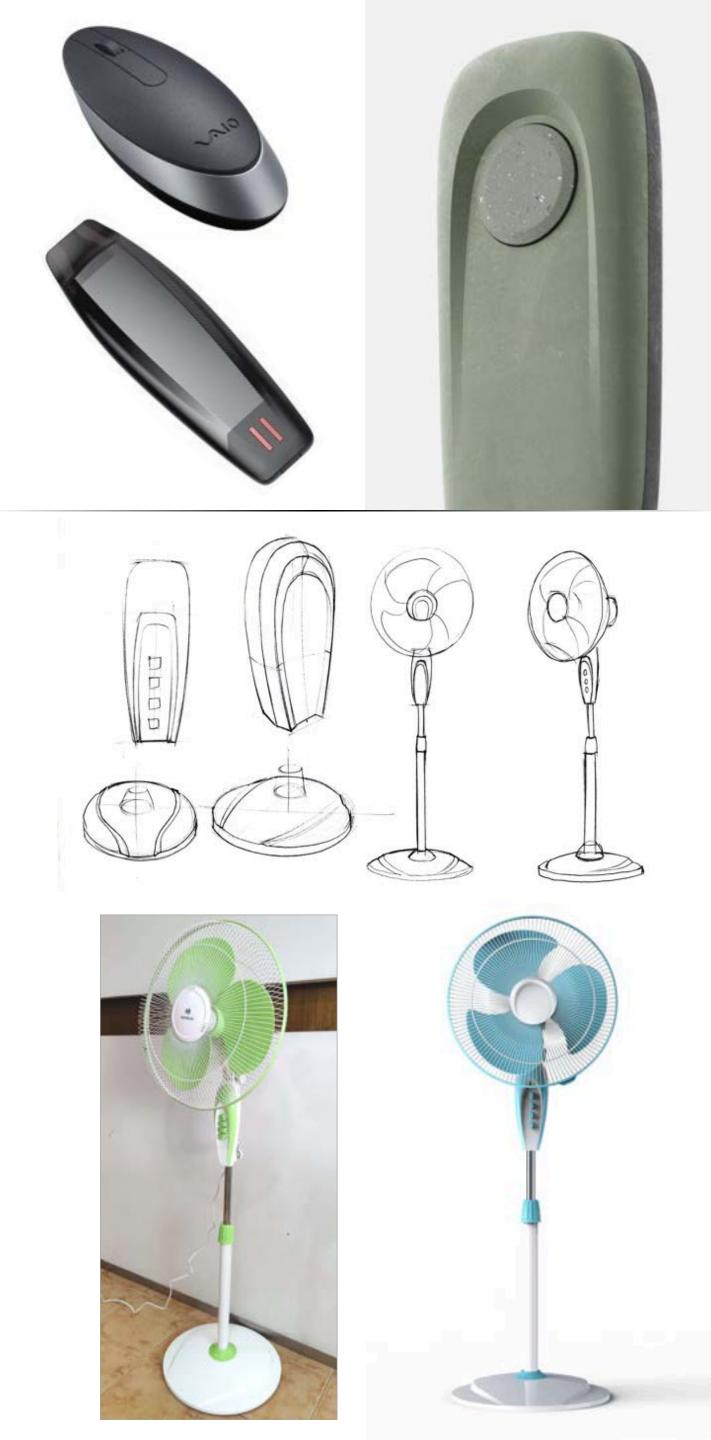

### **GATIK NEO**

Home Appliance | Pedestal fan

Elegant

Organic 
Minimal

Gatik is a stylish pedestal fan with curved aesthetics, balanced round blades, and an ergonomic control panel for seamless functionality.