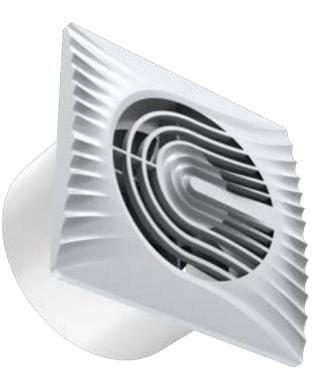

# Hien

Home Appliance | Exhaust Fan

Dynamic

Flowy  Elegant

Hien is a stylish bathroom exhaust fan with a sleek design and rhythmic front fascia. It enhances aesthetics while efficiently ventilating moisture and odors.