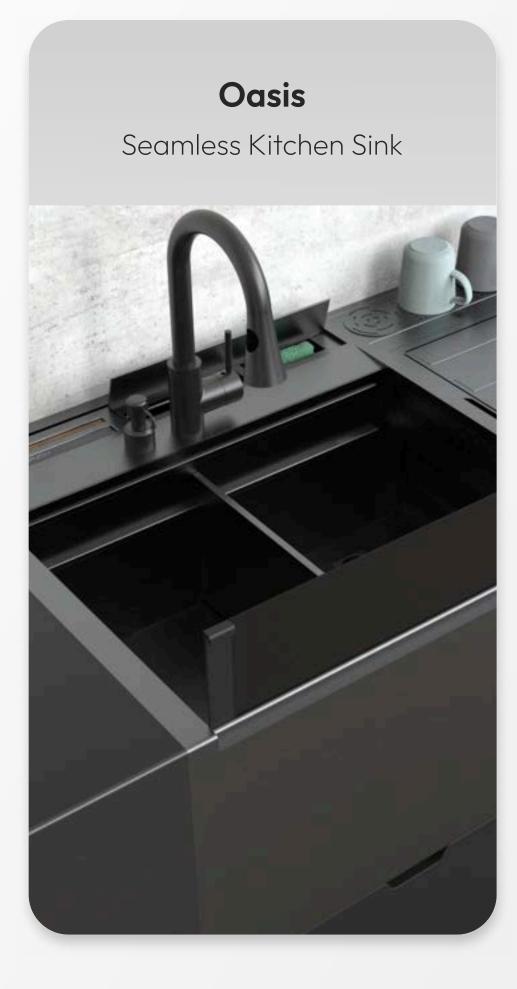

### luova's **Own Products**

Ignis Smart Kitchen Stove

Nimbus

OASIS is a seamlessly integrated sink that flushes with your countertop, featuring a multifunctional lid, adjustable divider, and concealed storage for a clutter-free kitchen. With a built-in chopping board, foldable basket, and a flush glass rinser, it enhances efficiency and elevates your kitchen experience.

Modular • Seamless • Versatile

# Oasis

IUOVA Design Company / 033

DEX BOX is a customizable desk organizer with a clock speaker, calendar, file holder, lamp, mini drawers, pen holder, and plant holder. It lets users mix and match accessories for a personalized setup.