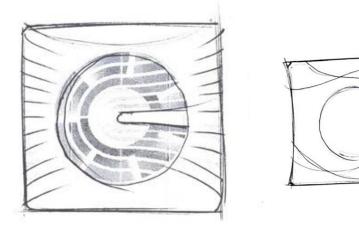

### **GATIK NEO**

Home Appliance | Pedestal fan

Elegant

Organic 
Minimal

Gatik is a stylish pedestal fan with curved aesthetics, balanced round blades, and an ergonomic control panel for seamless functionality.