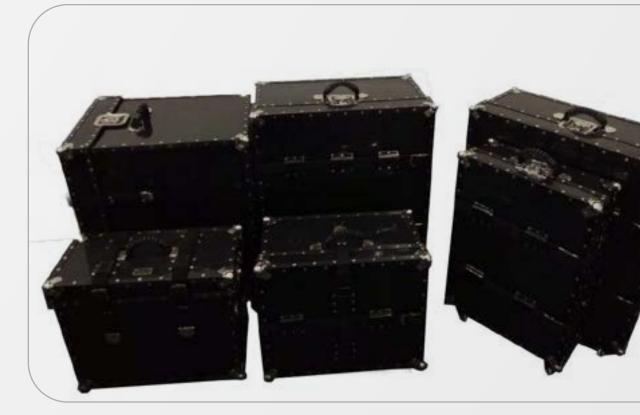

ng unit is bulky, nonportable and expensive to transport.

### Why?

### How?

Creating a portable knock-down unit, downsizing, optimizing skeleton frame and stand.

UOVA Design Company / 028



### Help Me See | Problem Statements



### PHYSICAL UNLOADING

Calibration issues Wear and tear



High cost Time consuming Unavailability of forklift at all sites

### FORKLIFT UNLOADING



### PORTABILITY

Damage to the outer casing Calibration issues Wear and tear

UOVA Design Company / 029



### Help Me See | Concepts



# Help Me See

Help Me See is a compact, lightweight PESS unit designed for easy transport. Its modular design ensures quick assembly and disassembly, allowing non-engineers to set it up effortlessly.

Smart Modular Clean 







First prototype installed in client's office



Modular packaging, split up into 6 boxes.



### luova's **Own Products**



Ignis Smart Kitchen Stove





Nimbus



OASIS is a seamlessly integrated sink that flushes with your countertop, featuring a multifunctional lid, adjustable divider, and concealed storage for a clutter-free kitchen. With a built-in chopping board, foldable basket, and a flush glass rinser, it enhances efficiency and elevates your kitchen experience.





Modular • Seamless • Versatile

# Oasis

IUOVA Design Company / 033





DEX BOX is a customizable desk organizer with a clock speaker, calendar, file holder, lamp, mini drawers, pen holder, and plant holder. It lets users mix and match accessories for a personalized setup.

02:05



Modular Versatile Neat 0



IUOVA Design Company / 035



### Products & **Pro