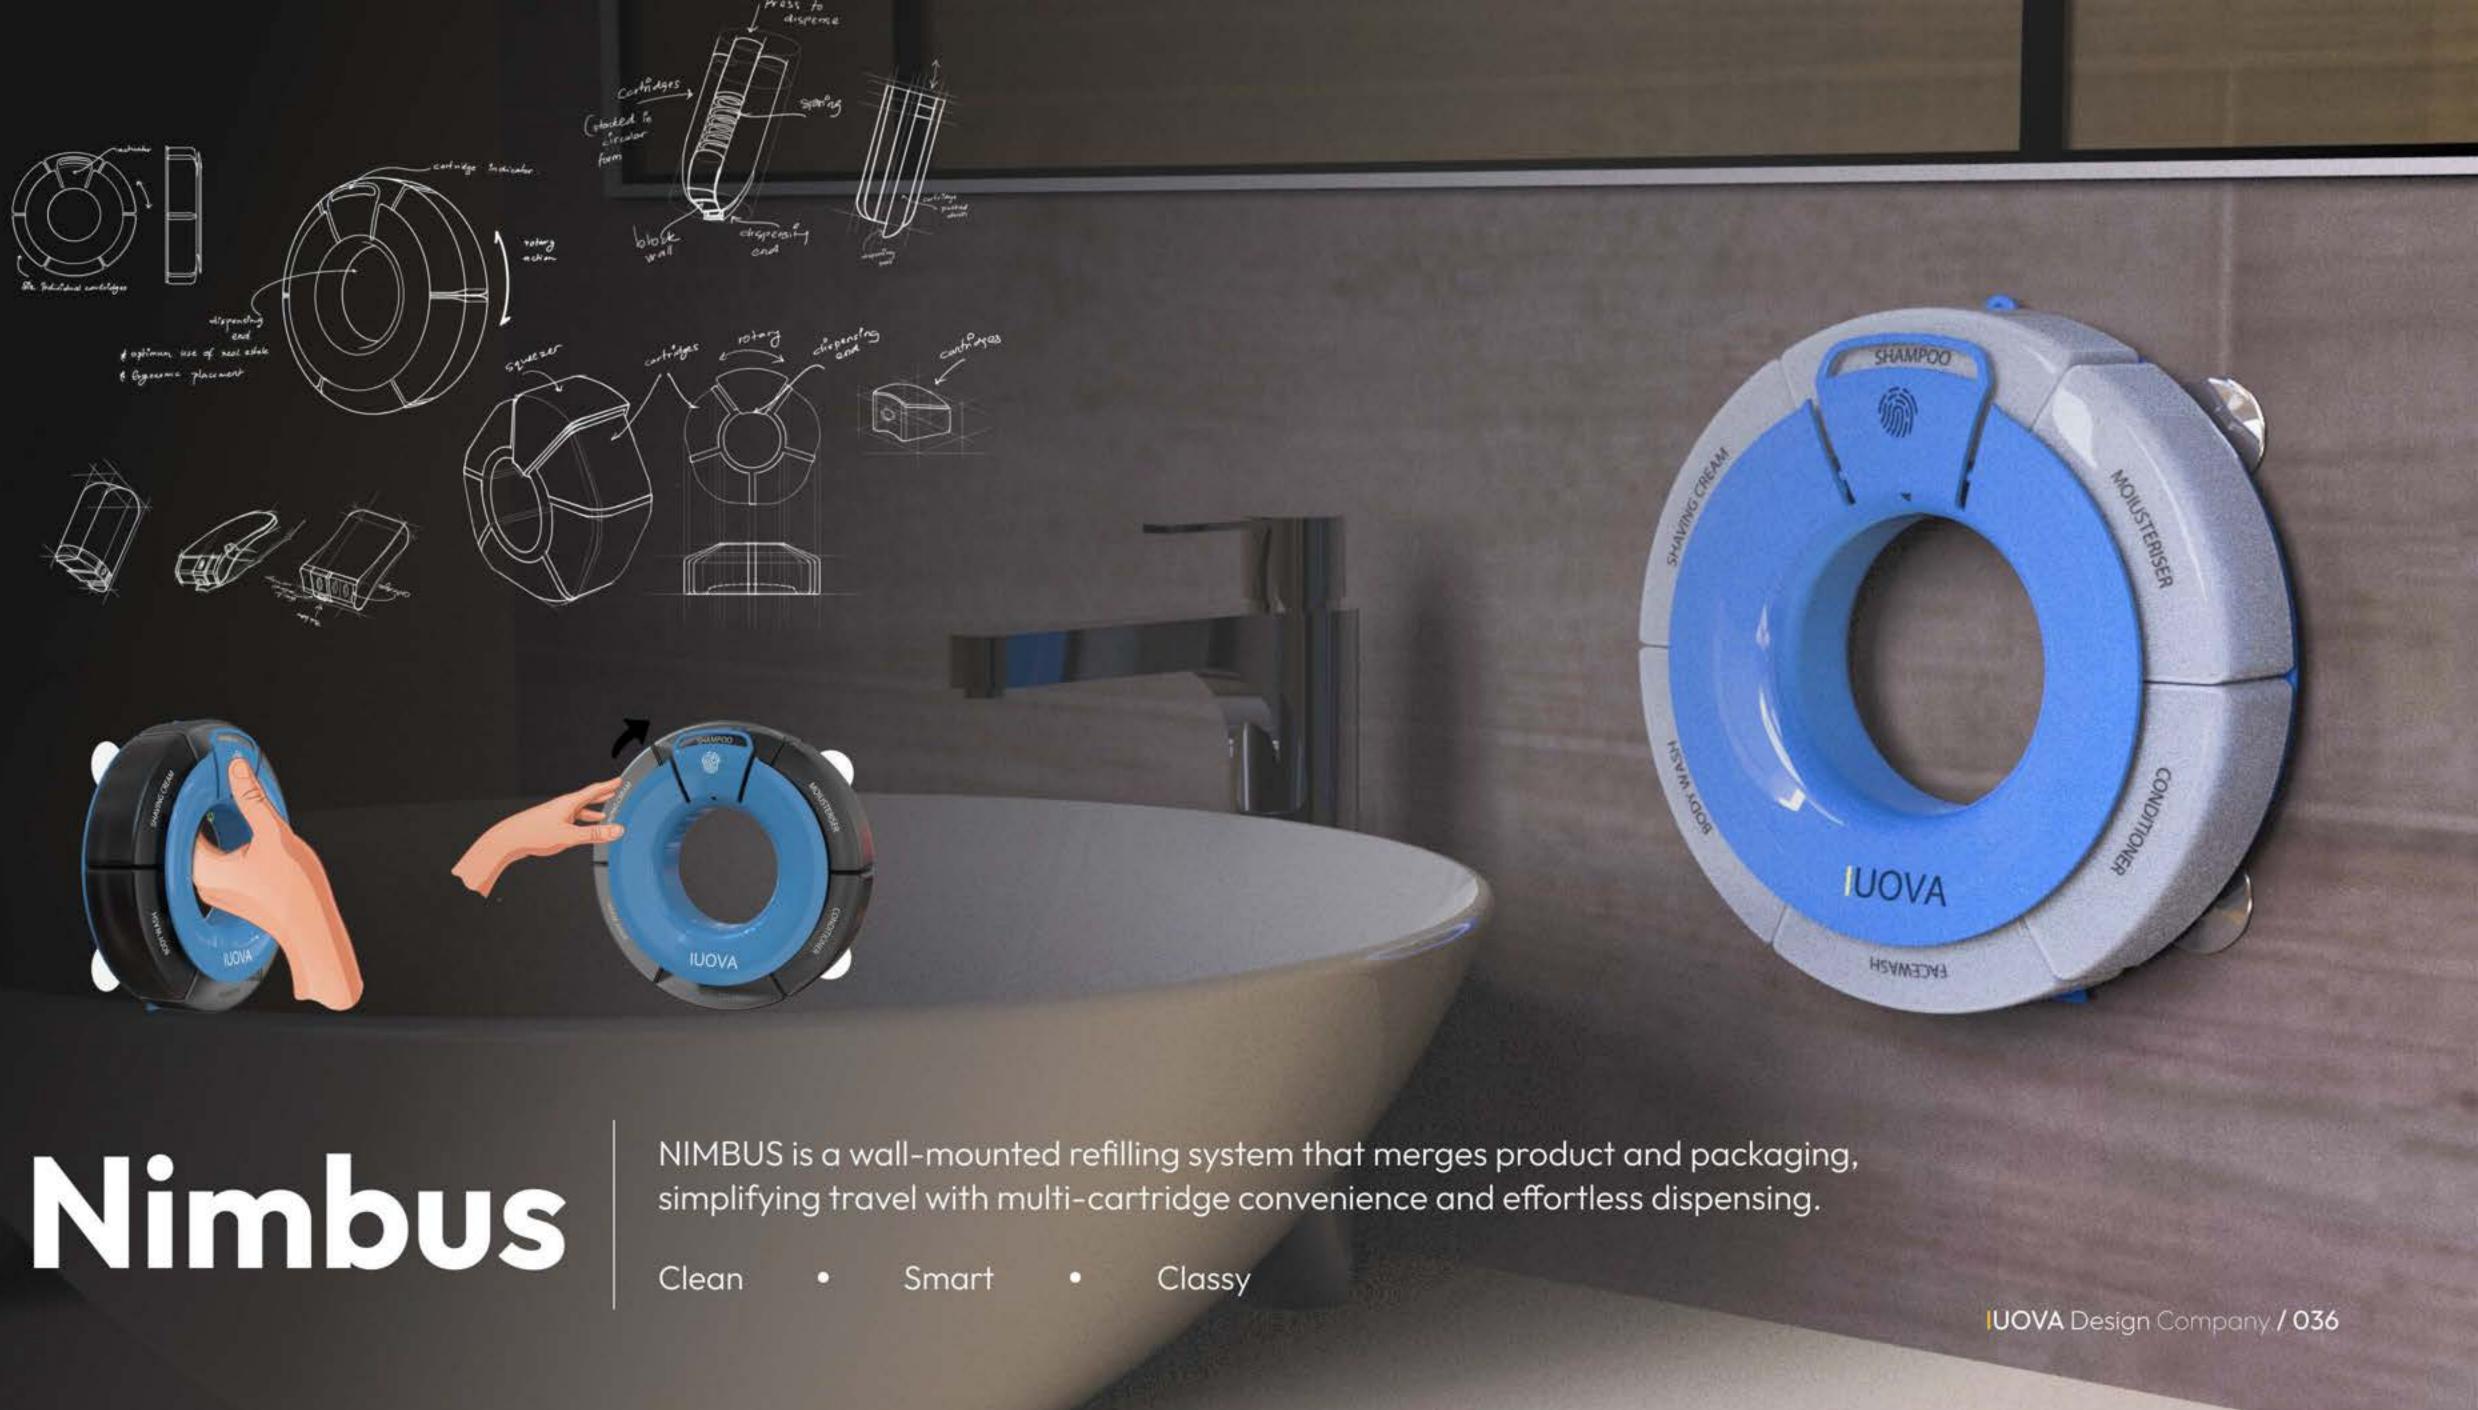

### luova's **Own Products**

Ignis Smart Kitchen Stove

Nimbus

OASIS is a seamlessly integrated sink that flushes with your countertop, featuring a multifunctional lid, adjustable divider, and concealed storage for a clutter-free kitchen. With a built-in chopping board, foldable basket, and a flush glass rinser, it enhances efficiency and elevates your kitchen experience.