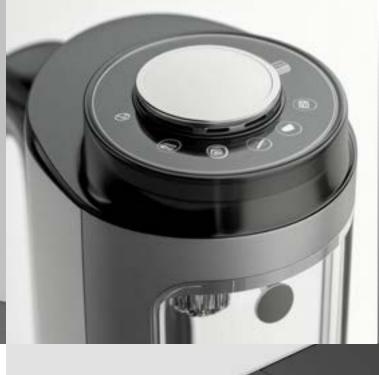

### Demeter

Kitchen appliance | Coffee Maker

Sleek Minimal Professional 

Demeter is a sophisticated coffee maker with a sleek, minimalist design and premium metallic accents. Its IoT integration and large touch display ensure a seamless, personalized brewing experience.