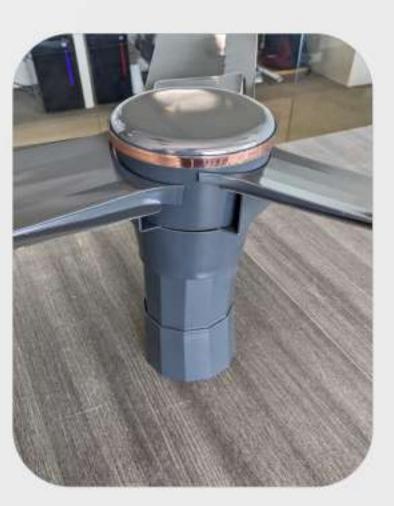

# **Vital Petal**

Ceiling fan

Elegant • Premium • Minimal

Vital Petal is a premium ceiling fan with a petalinspired shank cover and an elegant chrome finish, blending natural beauty with superior performance.

# **Mystic Lustra**

Ceiling fan

Sleek Bold Modern 

The IVAS Mystic Lustra Deco Ceiling Fan boasts a sleek Aqua Teal finish, blending modern design with functionality. Its streamlined blades enhance décor while ensuring efficient airflow.