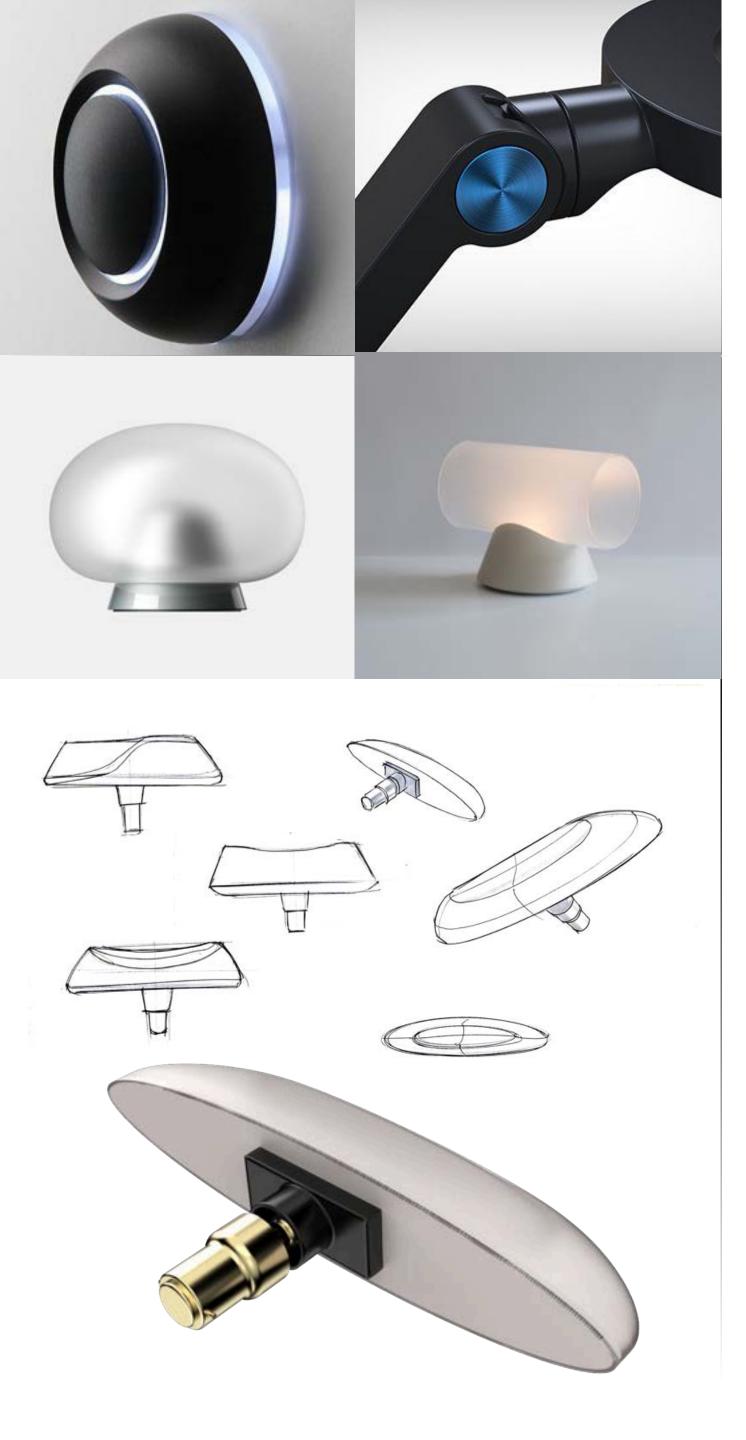

# **T-Bulb**

Consumer Electronics | Lighting

Unconventional • Elegant • Premium

T-Bulb is a premium horizontal lighting solution that combines elegance, durability, and energy efficiency. Its sleek design emits a warm glow, enhancing any space with sophistication.