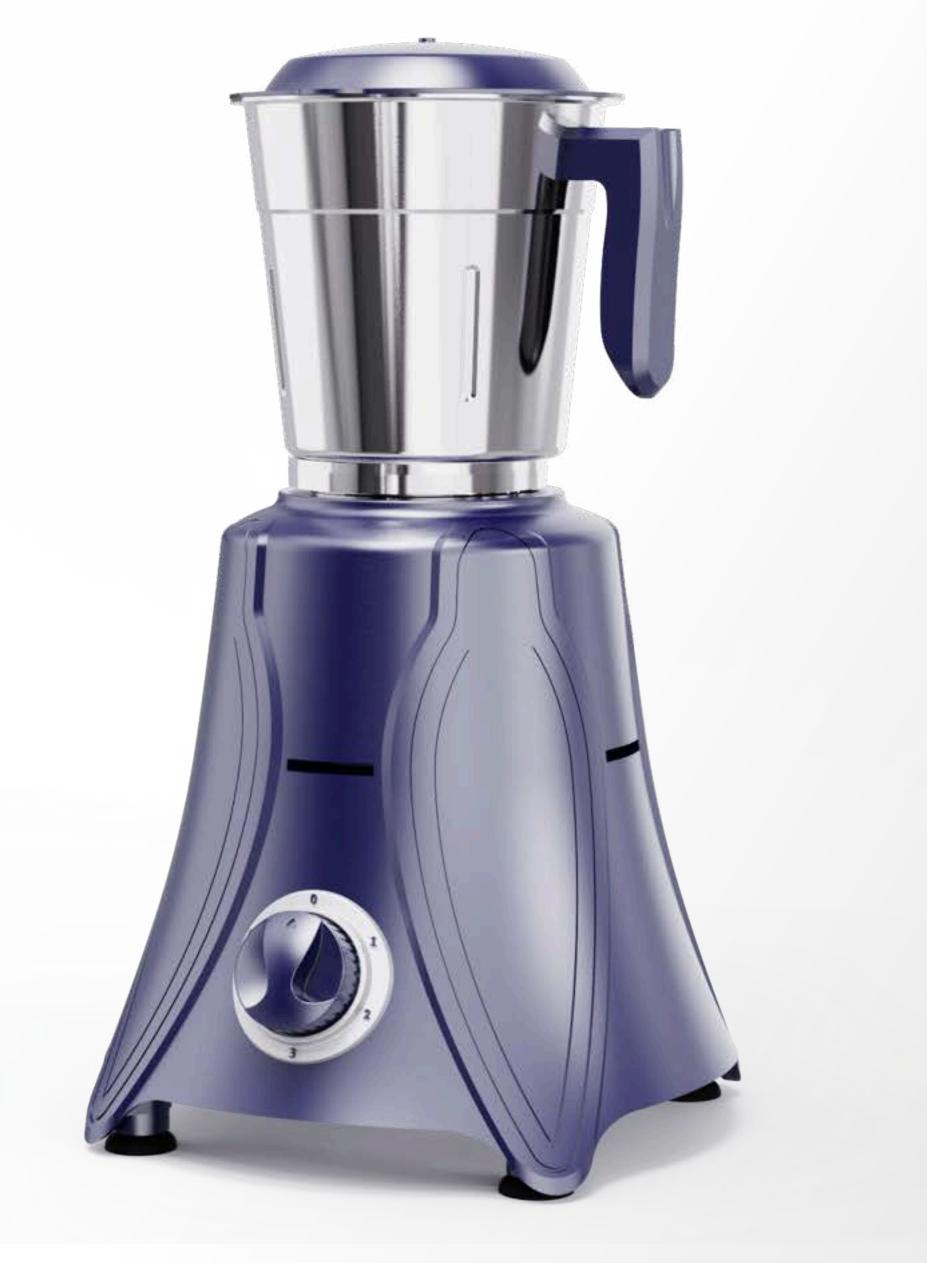

# Tulip

Kitchen appliance | Mixer Grinder

### Unconventional • Organic • Feminine

Tulip is a mixer grinder with graceful, tulip-inspired curves, combining elegance and functionality for a unique, organic appeal.