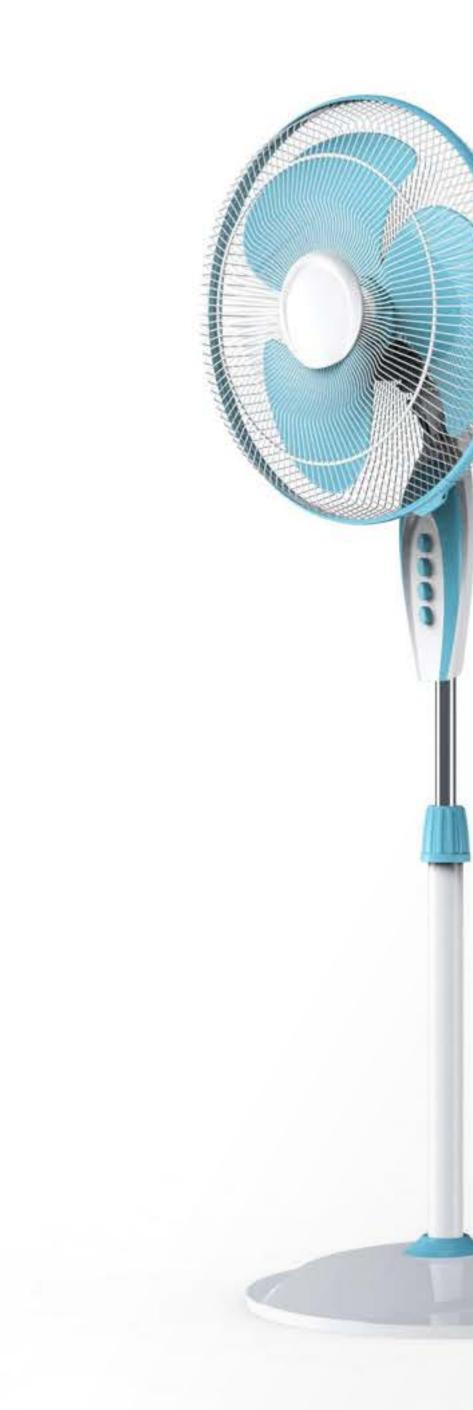

### **GATIK NEO**

Home Appliance | Pedestal fan

Elegant

Organic 
Minimal

Gatik is a stylish pedestal fan with curved aesthetics, balanced round blades, and an ergonomic control panel for seamless functionality.