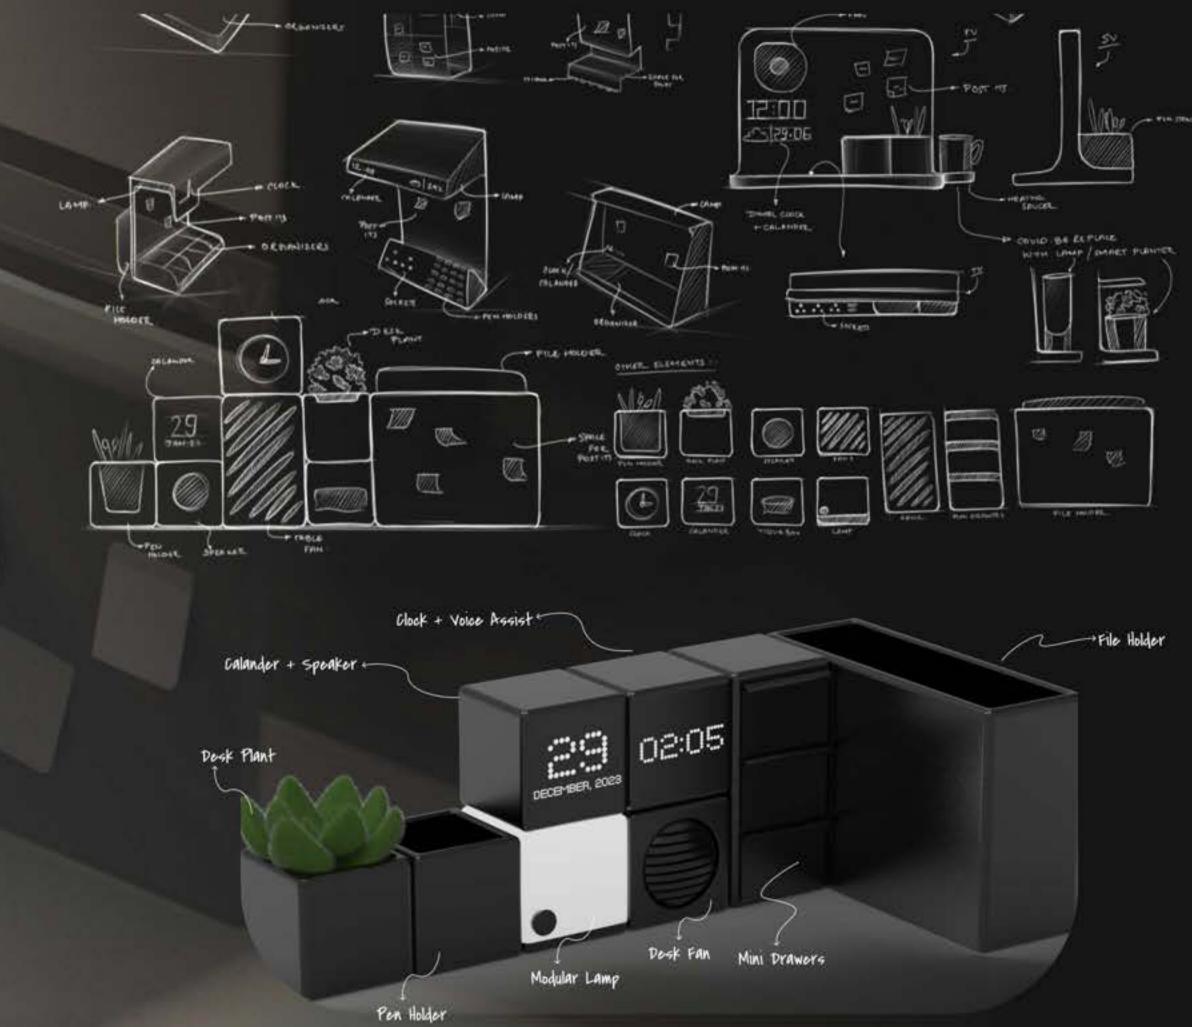

# Oasis

IUOVA Design Company / 033

DEX BOX is a customizable desk organizer with a clock speaker, calendar, file holder, lamp, mini drawers, pen holder, and plant holder. It lets users mix and match accessories for a personalized setup.

02:05

Modular Versatile Neat 0

IUOVA Design Company / 035