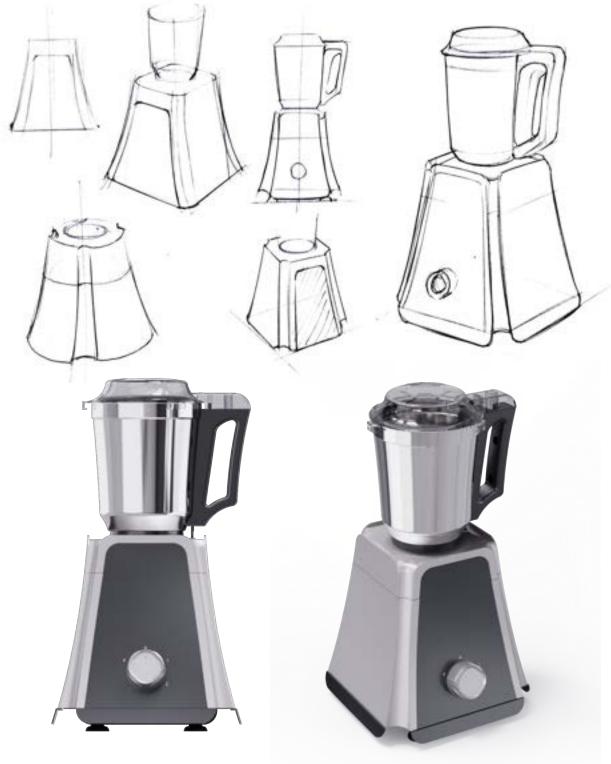

# Tulip

Kitchen appliance | Mixer Grinder

### Unconventional • Organic • Feminine

Tulip is a mixer grinder with graceful, tulip-inspired curves, combining elegance and functionality for a unique, organic appeal.