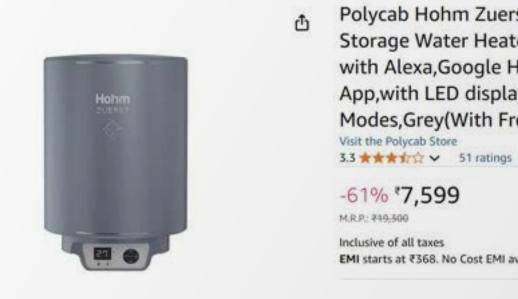

### Zuerst

Home appliance | Storage Geyser

Premium • Minimal • Professional

Zuerst is a premium AI-enabled water heater with a minimalist design. It features a front touch panel for temperature control and chrome trims for an elegant home aesthetic.