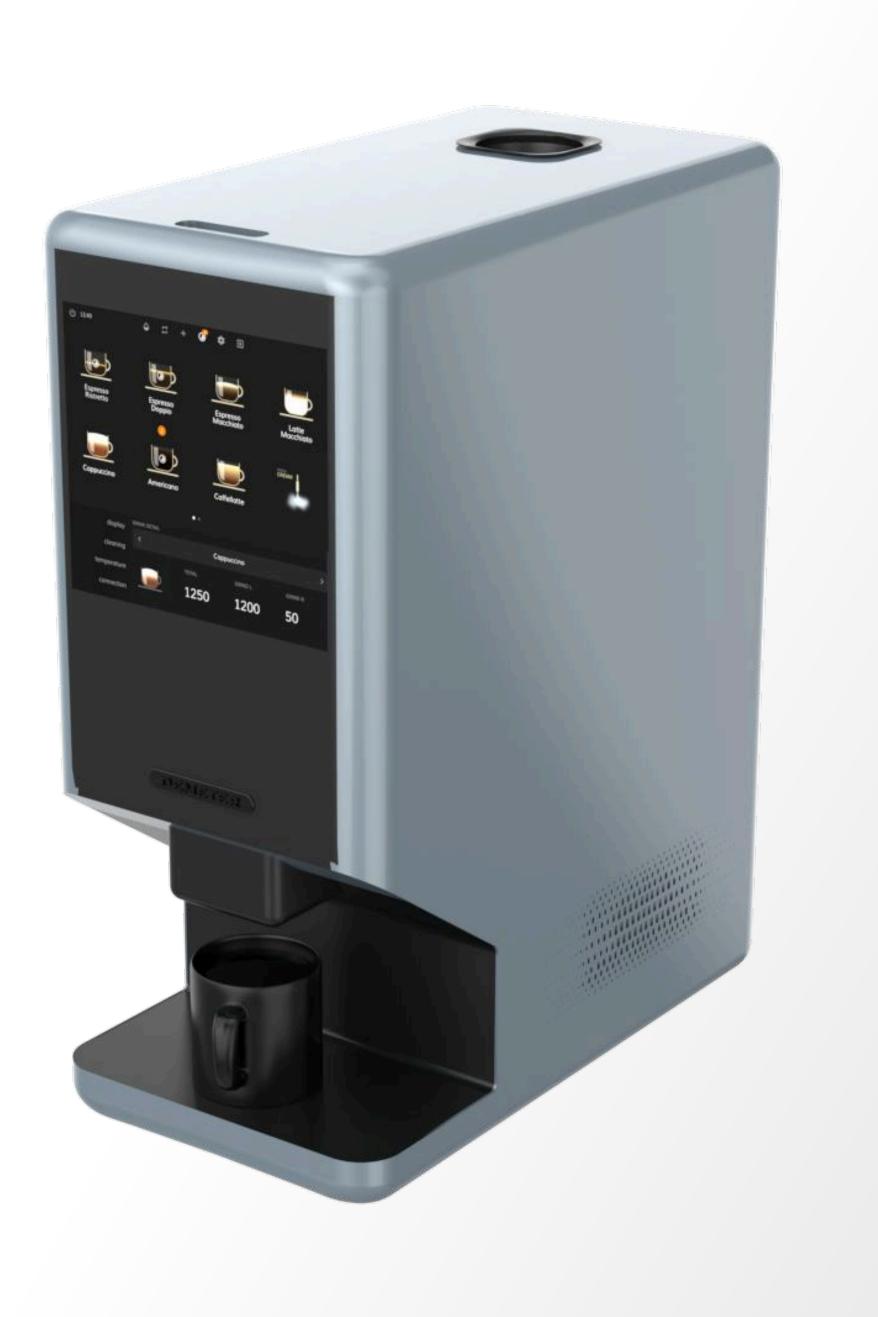

### Demeter

Kitchen appliance | Coffee Maker

Sleek Minimal Professional 

Demeter is a sophisticated coffee maker with a sleek, minimalist design and premium metallic accents. Its IoT integration and large touch display ensure a seamless, personalized brewing experience.