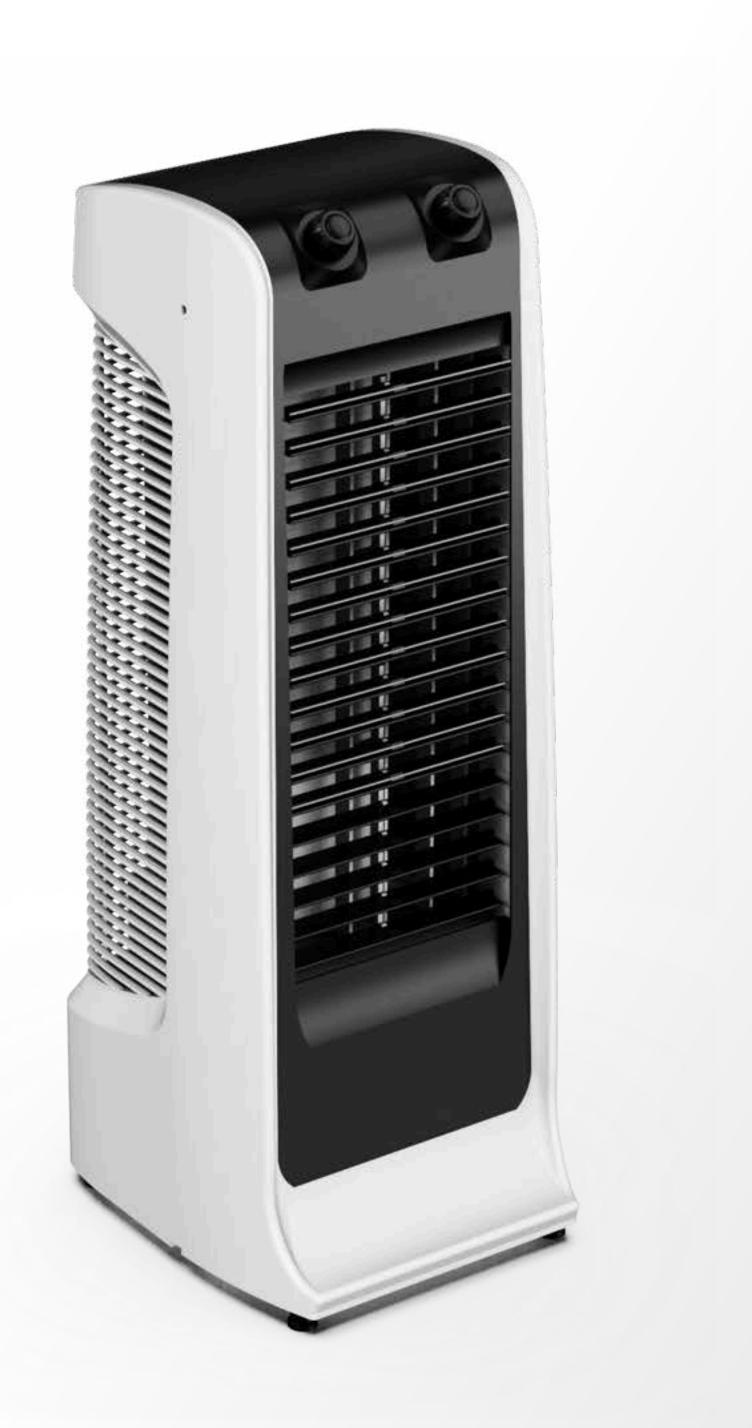

### **ELLIPSE**

Home Appliance | Tower fan

Homely • Composed • Simple

This tower fan has a balanced design and a serene look. The knobs match the front trim, enhancing aesthetics. The curved, large outlet panel maximizes airflow.