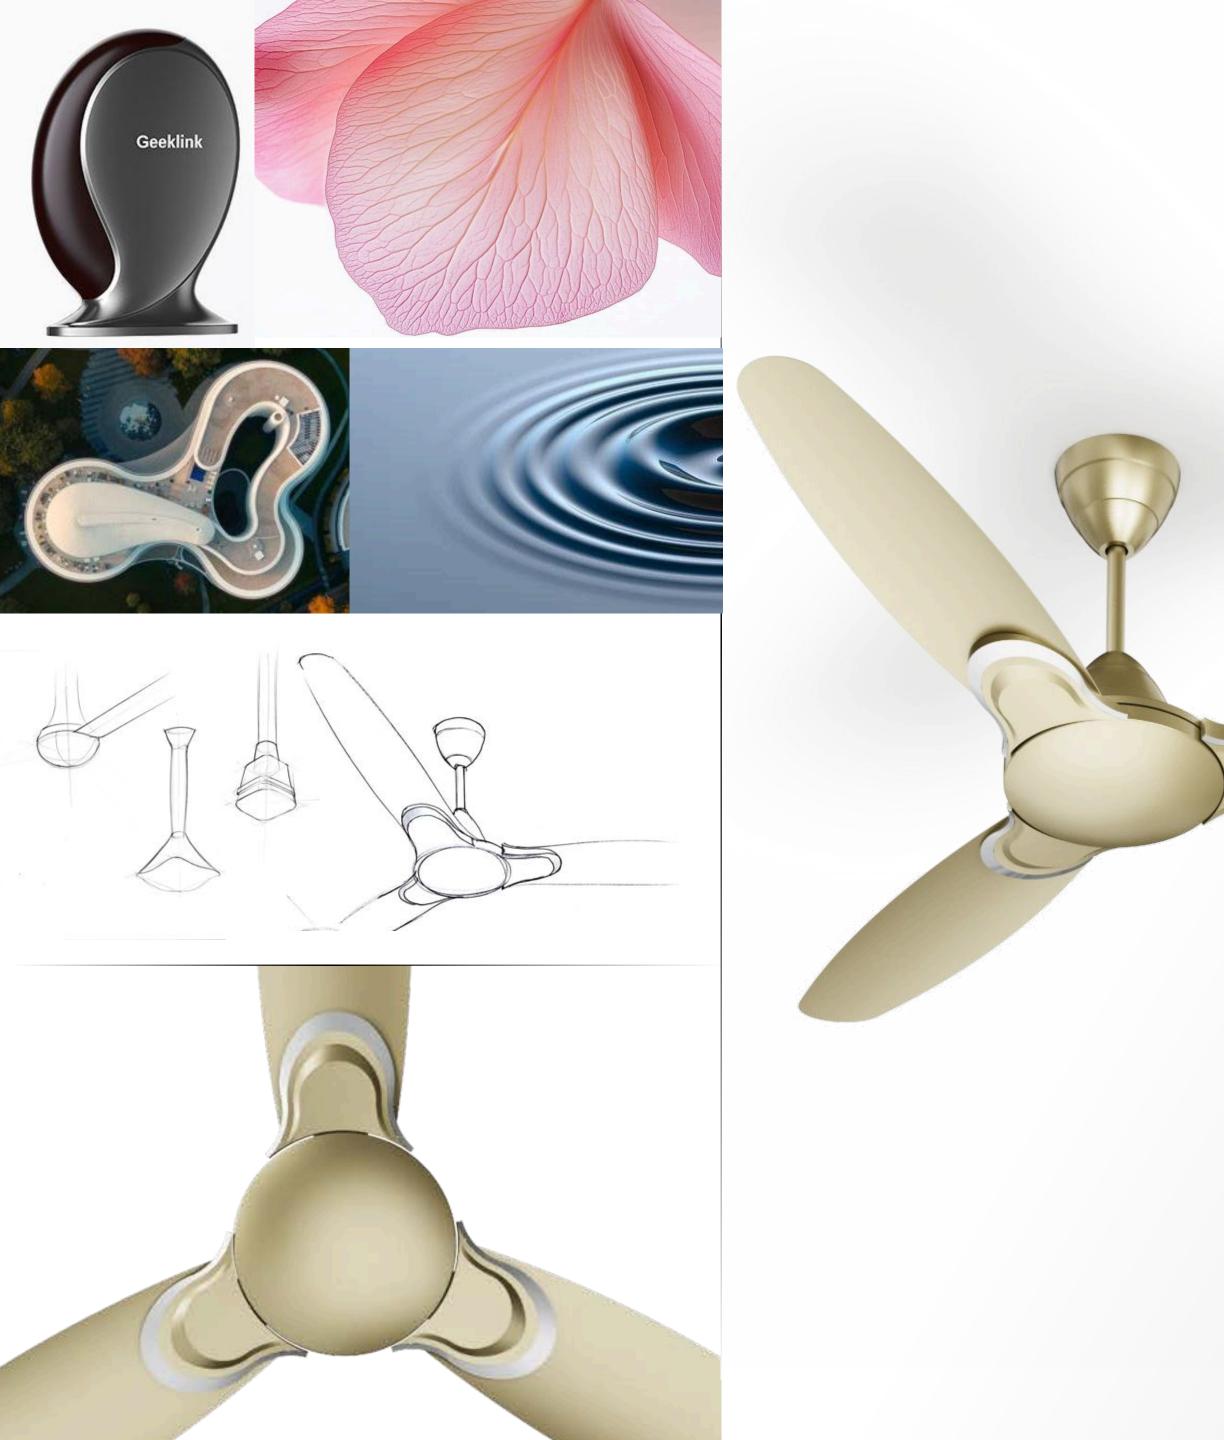

# **Vital Petal**

Ceiling fan

Elegant • Premium • Minimal

Vital Petal is a premium ceiling fan with a petalinspired shank cover and an elegant chrome finish, blending natural beauty with superior performance.

| Gree                         | n Vital<br>en         |
|------------------------------|-----------------------|
|                              |                       |
|                              |                       |
| EMI op                       | tions 🗸               |
| EMI op                       | tions 🗸<br>Bank Offer |
| EMI                          | Bank Offer<br>Upto ₹1 |
| EMI op<br>EMI<br>L on<br>ICI | Bank Offer            |