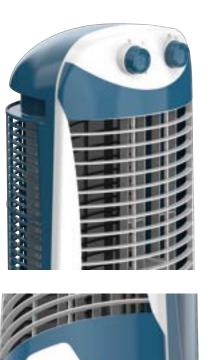

### **ELLIPSE**

Home Appliance | Tower fan

Homely • Composed • Simple

This tower fan has a balanced design and a serene look. The knobs match the front trim, enhancing aesthetics. The curved, large outlet panel maximizes airflow.

Fan (Aqua Blue) Visit the Havells Store 3.8 ★★★★☆ ✓ 10,242 ratings 400+ bought in past month

-45% ₹2,299 M.R.P.; ₹4,200

Inclusive of all taxes EMI starts at ₹111. No Cost EMI available EMI options ∨