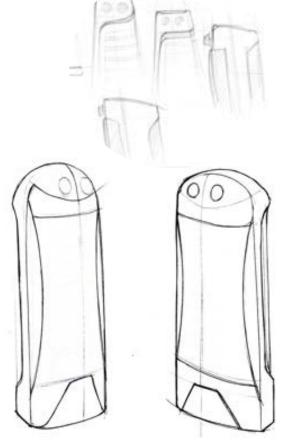

### **ELLIPSE**

Home Appliance | Tower fan

Homely • Composed • Simple

This tower fan has a balanced design and a serene look. The knobs match the front trim, enhancing aesthetics. The curved, large outlet panel maximizes airflow.

Fan (Aqua Blue) Visit the Havells Store 3.8 ★★★★☆ ✓ 10,242 ratings 400+ bought in past month

-45% ₹2,299 M.R.P.; ₹4,200

Inclusive of all taxes EMI starts at ₹111. No Cost EMI available EMI options ∨