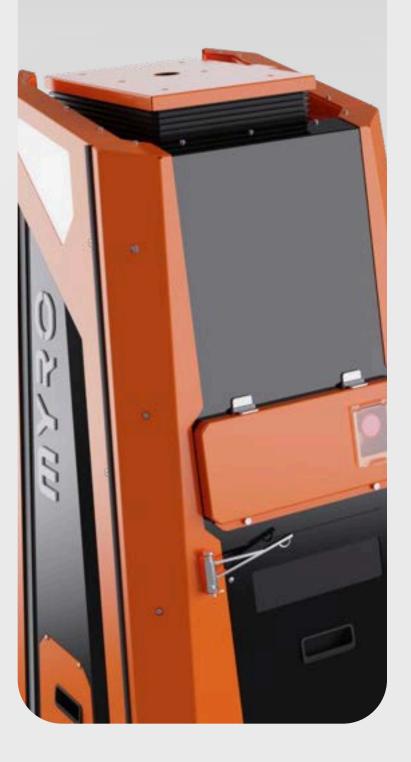

Myro - World's first intelligent wall painting robot for constructions

Link to the product video

# Myro

Industrial Painting Robot

Heavy-duty • Industrial • Resilient

Myro is an industrial painting robot designed to assist in large-scale projects, reducing workload while ensuring efficiency and precision. It enhances productivity and delivers high-quality results, transforming industrial painting.