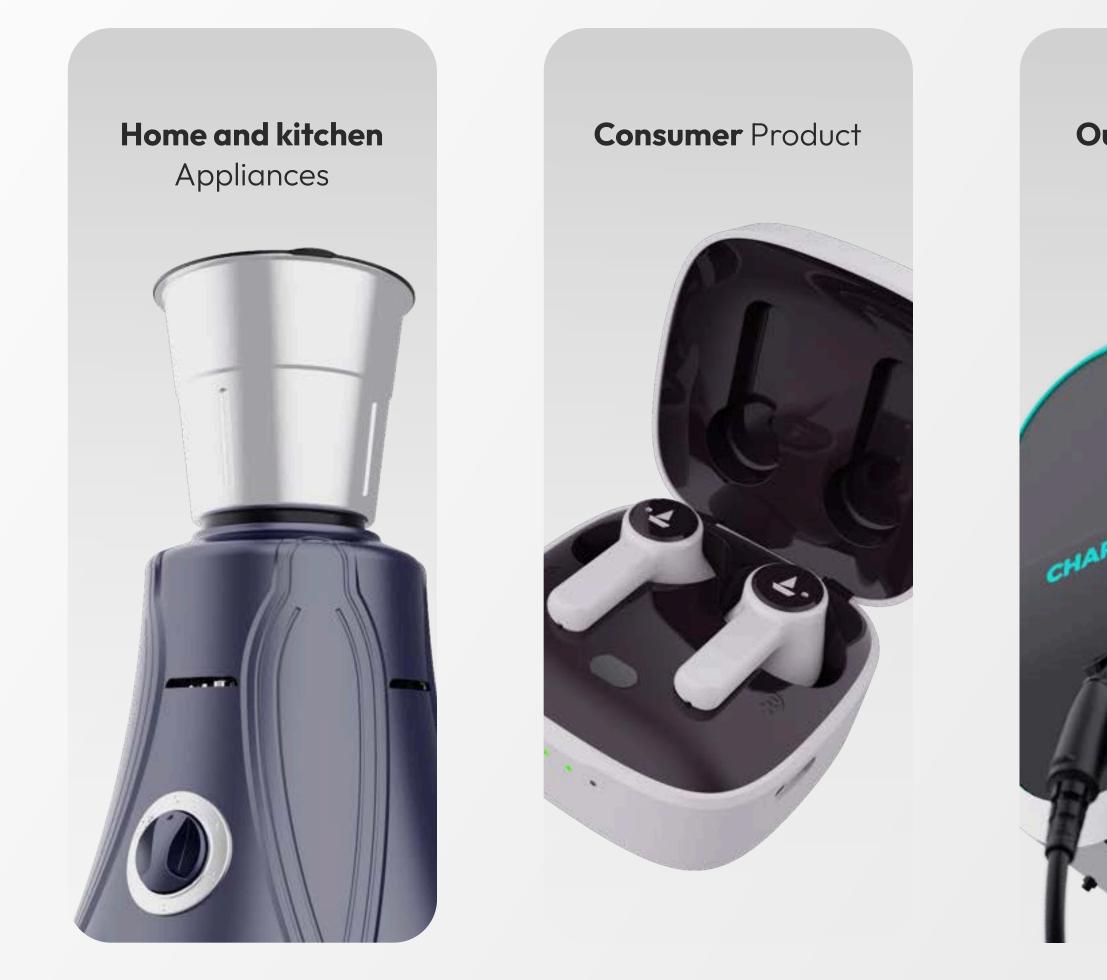

# CraveLock

Consumer Electronics

Smart Modest Simple 

Crave Lock is a smart utility device that helps users manage cravings with secure locking technology, keeping tempting treats out of reach.