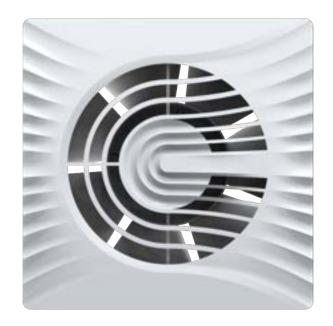

# Hien

Home Appliance | Exhaust Fan

Dynamic

Flowy  Elegant

Hien is a stylish bathroom exhaust fan with a sleek design and rhythmic front fascia. It enhances aesthetics while efficiently ventilating moisture and odors.