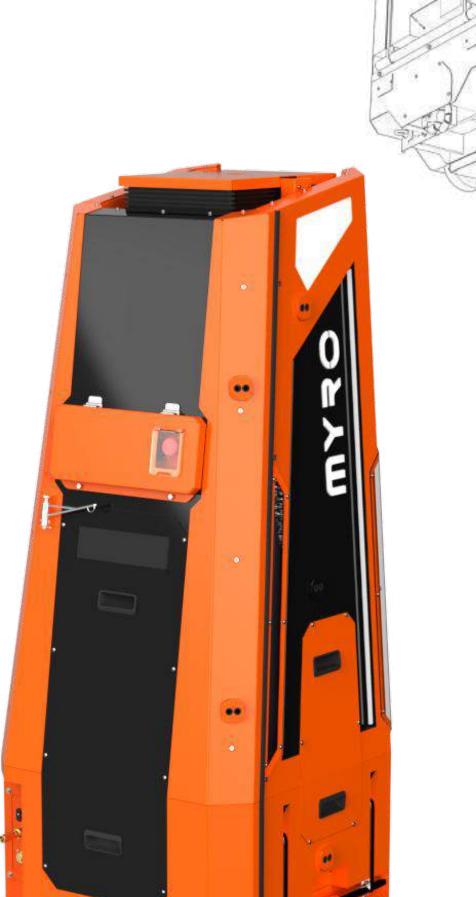

#### **MYRO**

Myro is an industrial painting robot meticulously crafted to aid humans in large-scale painting endeavours while alleviating their workload. Engineered for efficiency and precision, Myro significantly enhances productivity and delivers high-quality results, revolutionizing industrial painting processes.

Heavy-dut

Industria

Resilient