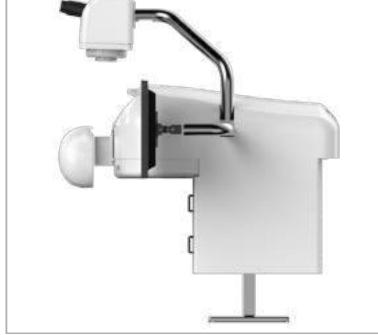

#### What?

It is a PESS unit for cataract surgery.

## Why?

The existing unit is bulky, non-portable and expensive to transport.

#### How?

Creating a portable knock-down unit, downsizing, optimizing skeleton frame and stand.