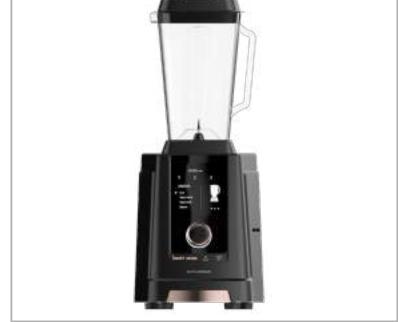

#### **VESPA**

Versatilo is a mixer grinder with IOT integration making it a perfect companion in the kitchen. Its display screen provides real-time updates and parameter adjustments. With top-notch performance and sleek components, it enhances kitchen aesthetics

#### **VERSATILIO**

Versatilo is a mixer grinder with IOT integration making it a perfect companion in the kitchen. Its display screen provides real-time updates and parameter adjustments. With top-notch performance and sleek components, it enhances kitchen aesthetics