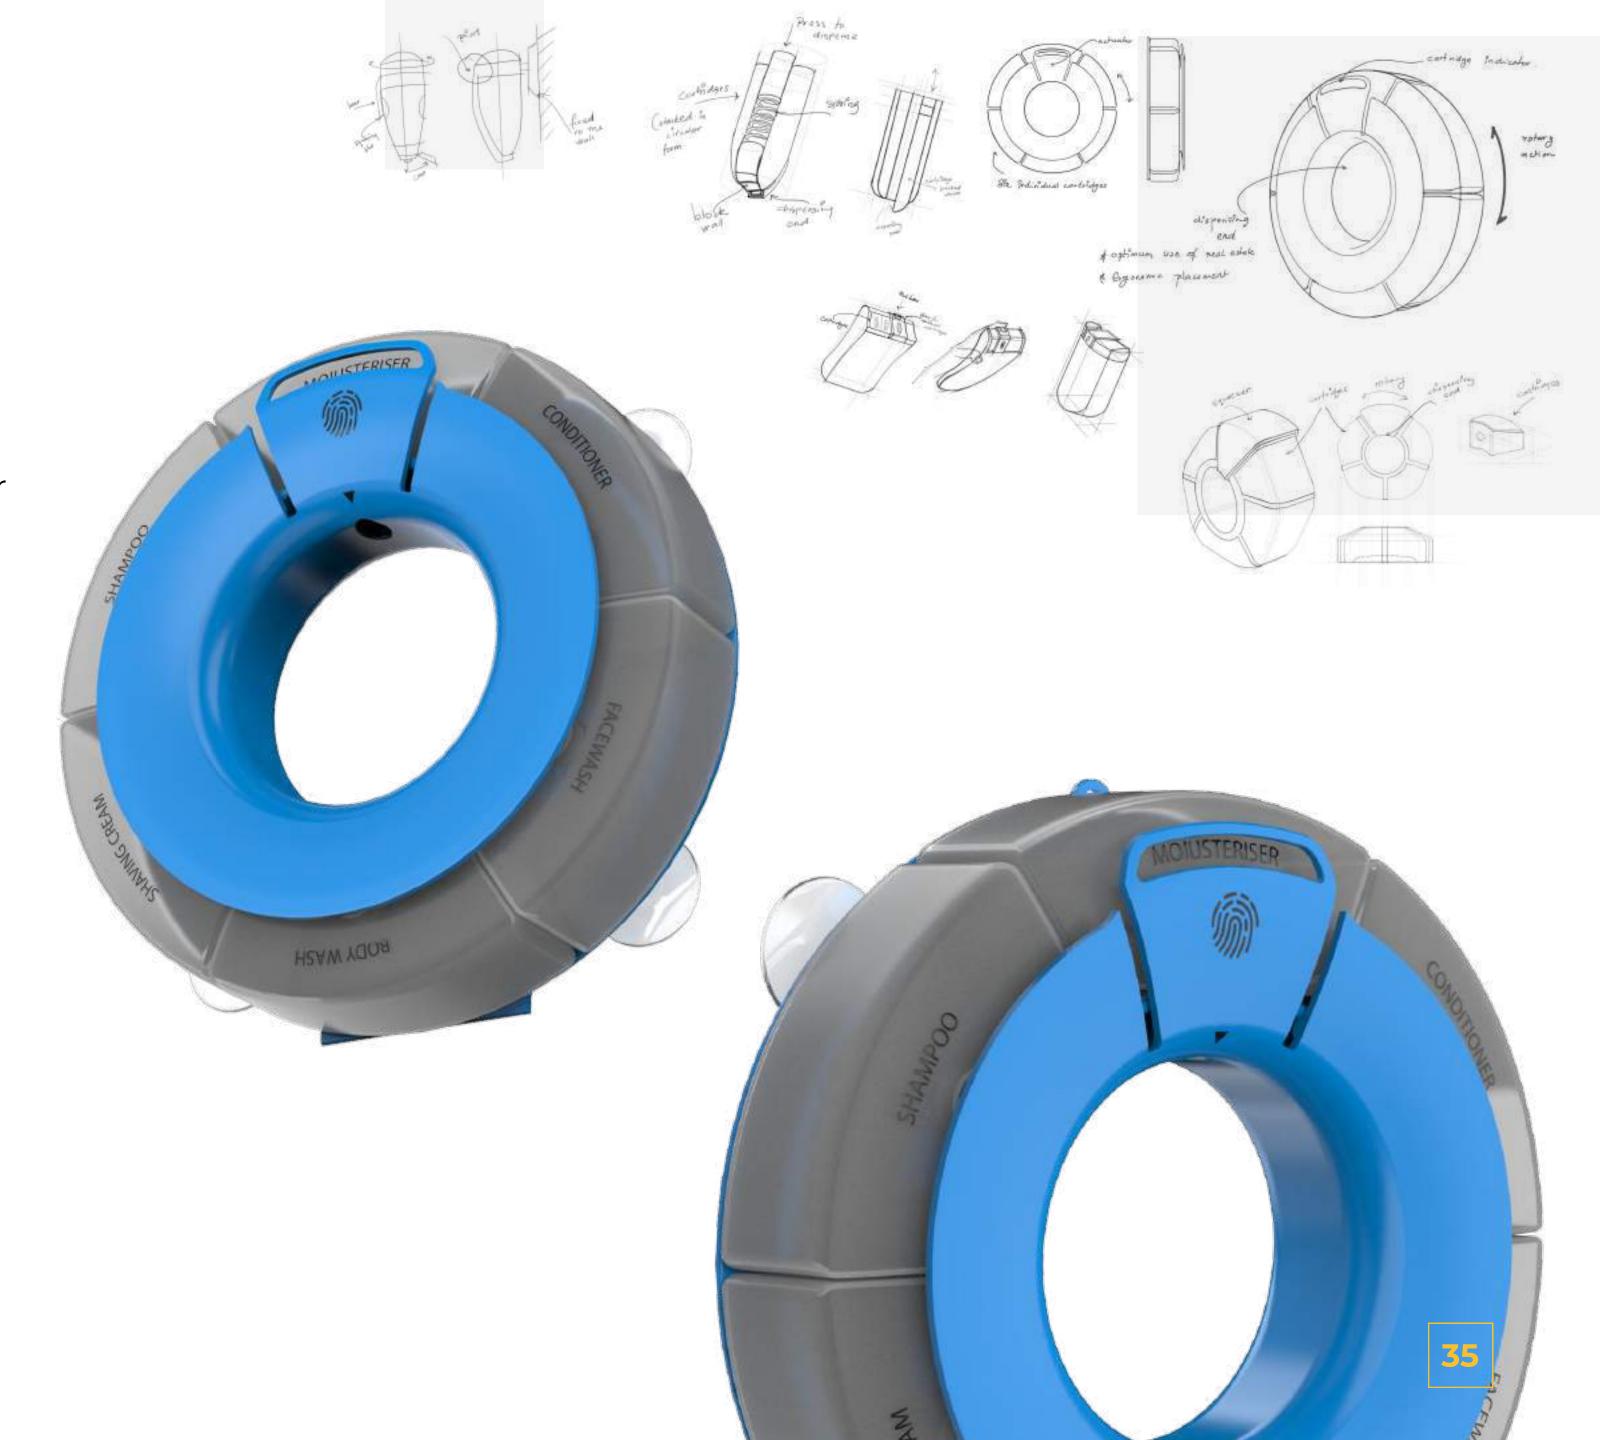

#### **NIMBUS**

Nimbus is a wall mounted refilling system designed by combining product and packaging, aiming to reshape consumer and manufacturer behavior. Their dispenser, widely embraced, utilizes transport packaging as an essential product element. With multiple cartridges, it simplifies travel, eliminating the need for numerous toiletry items. A simple squeeze dispenses the desired product, reducing hassle when using multiple products sequentially.

Compact
Organised
Modular