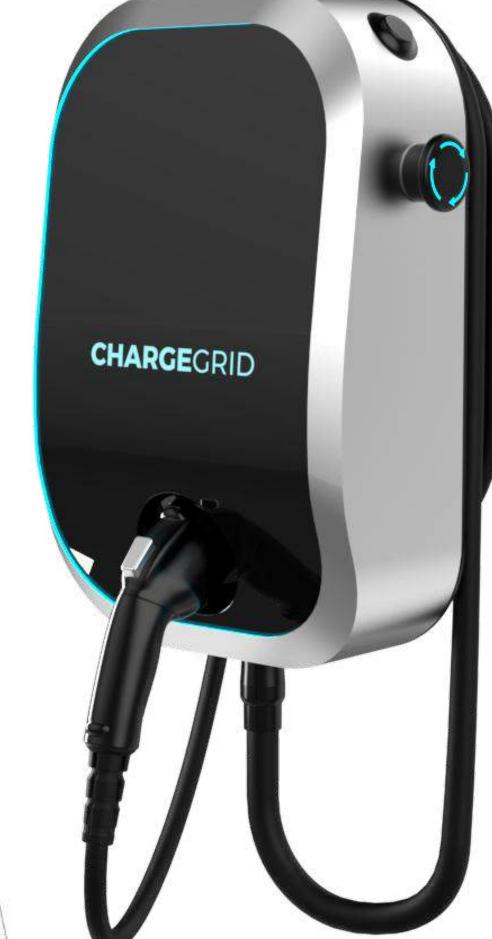

#### CHARGEGRID

Chargegrid is an innovative EV Charger which is not just a practical solution for electric vehicle owners but also a statement of forward-thinking design. With its sleek and intelligent design, Ghargegrid sets the standard for future charging technology, offering convenience and sophistication in one package.

High-tech