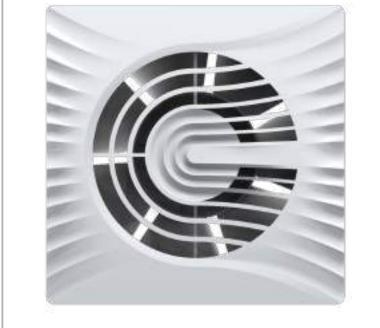

#### HIEN

Hien embodies elegance in bathroom exhaust fans, featuring a sleek design and rhythmic character on its front fascia. It adds sophistication to any bathroom, enhancing aesthetic appeal while efficiently ventilating moisture and odors. Hien offers both style and functionality, making it a perfect upgrade for any bathroom space.

Dynamic

Elegant