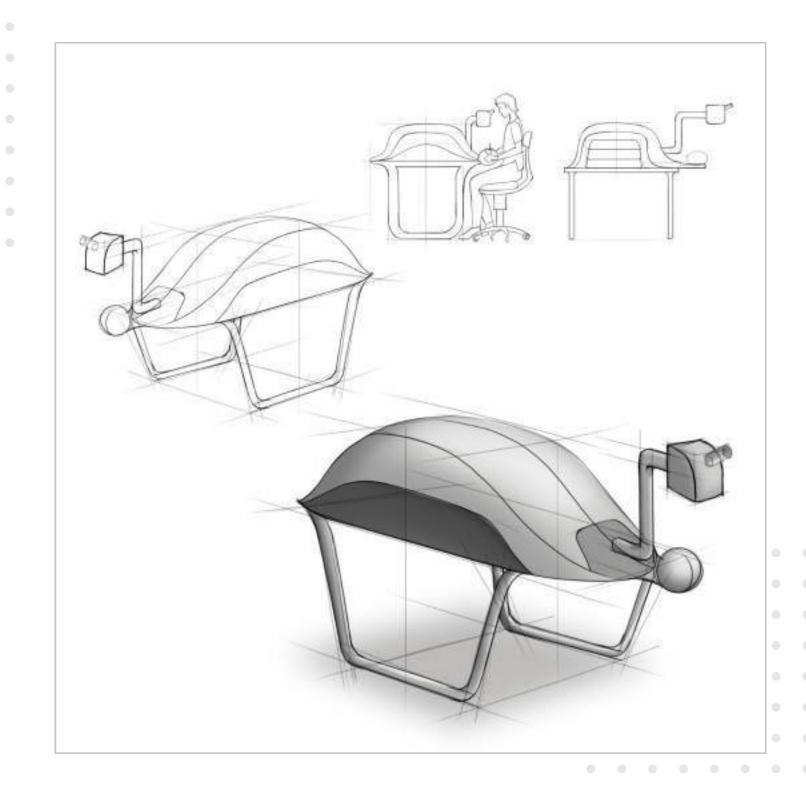

### HELP ME SEE

#### What?

It is a PESS unit for cataract surgery.

## Why?

The existing unit is bulky, non-portable and expensive to transport.

#### How?

Creating a portable knock-down unit, downsizing, optimizing skeleton frame and stand.

#### **PROBLEMS**

PHYSICAL UNLOADING

Calibration issues Wear and tear

FORKLIFT UNLOADING

High cost Time consuming Unavailability of forklift at all sites

**PORTABILITY** 

Damage to the outer casing Calibration issues Wear and tear