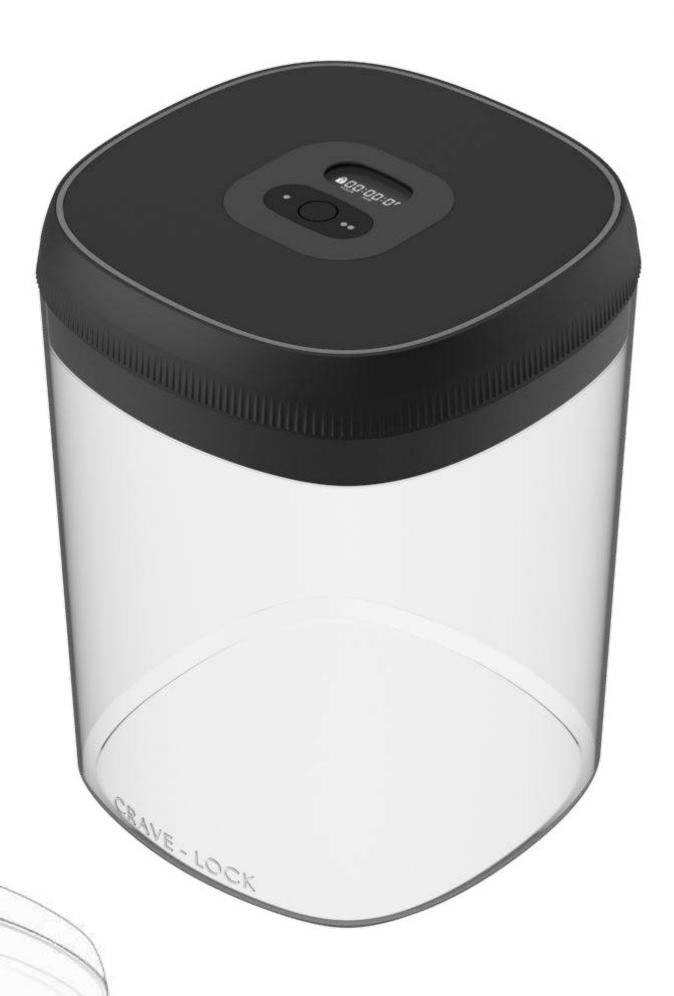

#### CRAVELOCK

Crave Lock is an ingenious yet straightforward utility device designed to empower users in managing their cravings effectively. With its smart locking technology, Crave Lock allows users to take control by securely locking away tempting treats or snacks within its container.

Simple

IUOVA DESIGN BROCHURE 2024

17