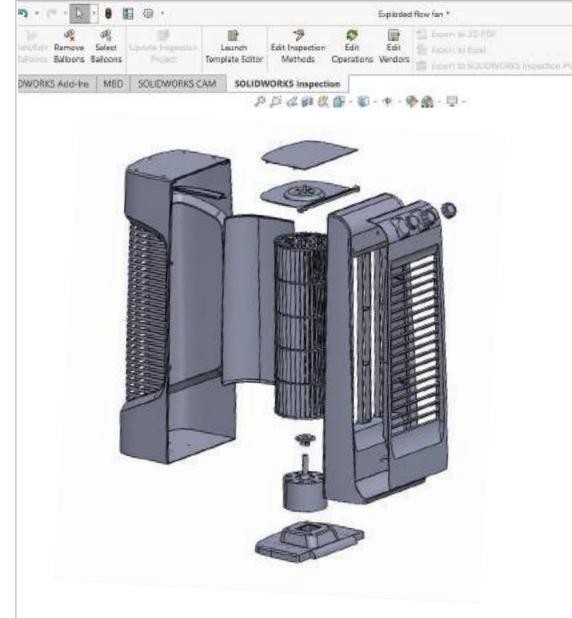

#### **ELLIPSE**

This tower fan has a well-composed form and tranquil character to look at. The knobs match with the front trim in color. The trim adds as an assortment to the overall aesthetics. It also supplements the outlet panel which is curved and large in size allowing maximum angle of air flow.