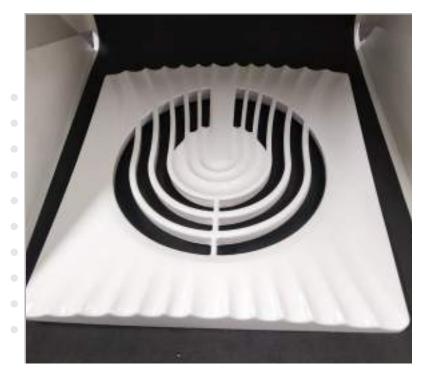

#### HIEN

Hien embodies elegance in bathroom exhaust fans, featuring a sleek design and rhythmic character on its front fascia. It adds sophistication to any bathroom, enhancing aesthetic appeal while efficiently ventilating moisture and odors. Hien offers both style and functionality, making it a perfect upgrade for any bathroom space.

Dynamic

Elegant