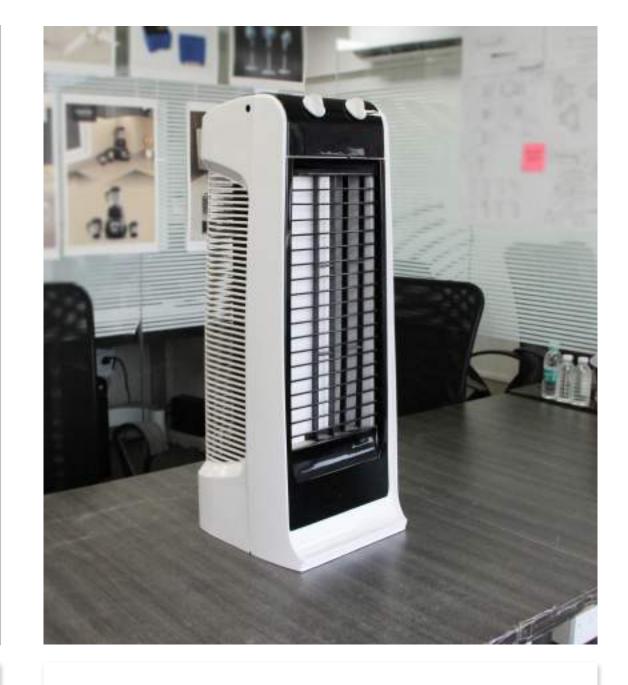

#### **ELLIPSE**

This tower fan has a well-composed form and tranquil character to look at. The knobs match with the front trim in color. The trim adds as an assortment to the overall aesthetics. It also supplements the outlet panel which is curved and large in size allowing maximum angle of air flow.