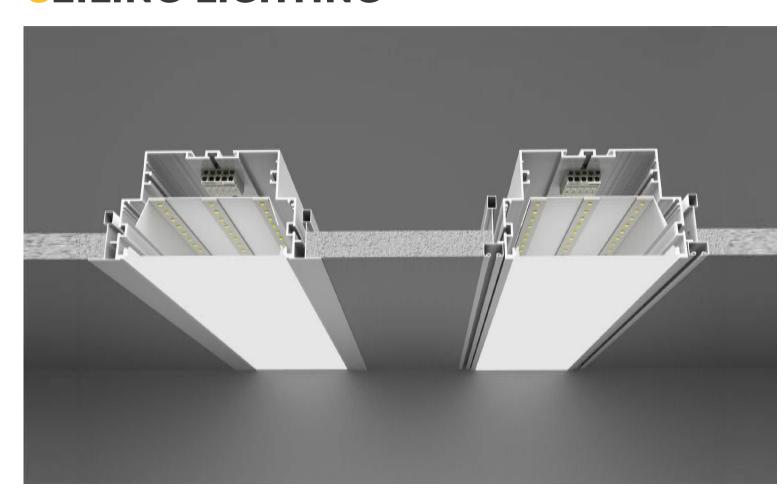

eek and intelligent design, Ghargegrid sets the standard for future charging technology, offering convenience and sophistication in one package.







High-tech





#### Consumer Electronics- Electricals

#### **T-BULB**

T-Bulb is a premium, horizontally-designed lighting solution that seamlessly blends elegance with durability. Emitting a soft, warm glow, this sleek bulb enhances any space it illuminates while minimizing energy consumption. Versatile and stylish, the T-Bulb redefines lighting sophistication.















#### Consumer Electronics - Electricals

#### **SMART SWITCH**



DAN



**ROUND SPIKEGAURD** 



**CEILING ROSE** 



**BULB HOLDER** 



**DING DONG BELL** 



#### Consumer Electronics - Lighting

#### **BULB HOLDER**



**TUBELIGHT** 





**CEILING LIGHTING** 





**TUBELIGHT** 



### HELP ME SEE

#### What?

It is a PESS unit for cataract surgery.

## Why?

The existing unit is bulky, non-portable and expensive to transport.

#### How?

Creating a portable knock-down unit, downsizing, optimizing skeleton frame and stand.

#### **PROBLEMS**



PHYSICAL UNLOADING

Calibration issues Wear and tear



FORKLIFT UNLOADING

High cost Time consuming Unavailability of forklift at all sites



**PORTABILITY** 

Damage to the outer casing Calibration issues Wear and tear

### THE CONCEPTS







IUOVA DESIGN BROCHURE 2024

• • • • • • • • •

#### HELP ME SEE

Can be shipped as baggage as well as cargo. Significant reduction in weight and size without any change in LRUs. Thoughtful modularization to optimise assembly and disassembly time. Ease of assembly