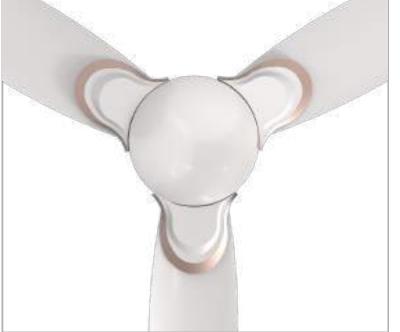

#### **TREBLE**

Treble is a ceiling fan made for the premium segment. It has gold finished trims added to accentuate the Blades. Designs inspired from Mandala art done with premium quality screen printing runs across the Motor housing as well as the blades.

Premium

**Traditional** 