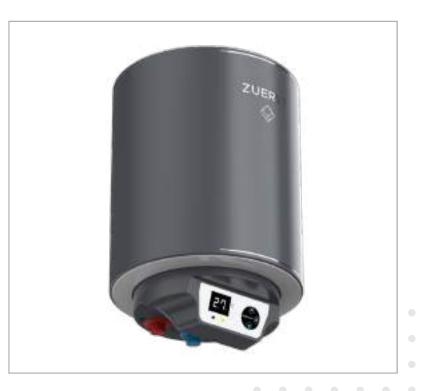

#### **ZUERST**

Zuerst is a water heater with a minimalist form. This geyser is a premium range product and is the first product from the client company imbibing Al. The user can control the parameters such as temperature via the display and soft touch button panel at the front. Chrome trims are added to raise the superior appearance of the product while fitting beautifully into the aesthetics of home.