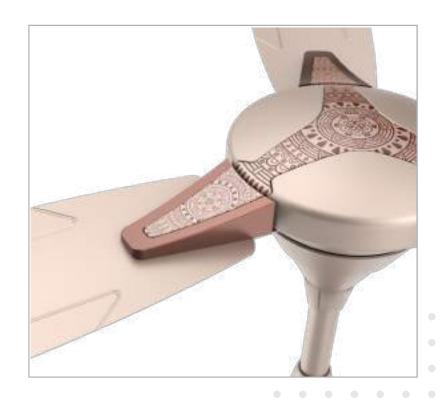

#### **TREBLE**

Treble is a ceiling fan made for the premium segment. It has gold finished trims added to accentuate the Blades. Designs inspired from Mandala art done with premium quality screen printing runs across the Motor housing as well as the blades.

Premium

**Traditional** 