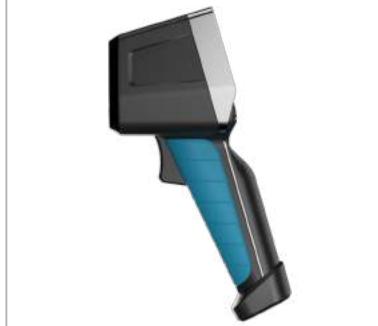

#### **SKANNA**

Skanna is an industrial thermal scanner crafted for durability and user comfort. Its robust design ensures reliability, while the ergonomic grip provides ease of use. Experience accurate temperature readings with confidence in any industrial setting.

Robust

Industrial