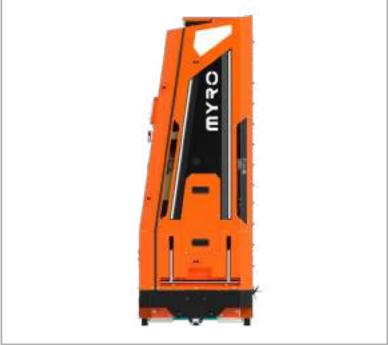

#### **MYRO**

Myro is an industrial painting robot meticulously crafted to aid humans in large-scale painting endeavours while alleviating their workload. Engineered for efficiency and precision, Myro significantly enhances productivity and delivers high-quality results, revolutionizing industrial painting processes.

Heavy-dut

Industria

Resilient