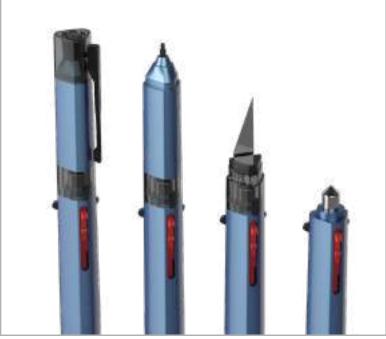

### **AUGMENTO**

Augmento redefines versatility as the ultimate industrial pen. Combining pens, markers, blades, and scoring tools in one compact design, it simplifies tasks. Users replace cluttered toolboxes with Augmento's streamlined functionality, perfect for marking, cutting, or scoring in any industrial setting.