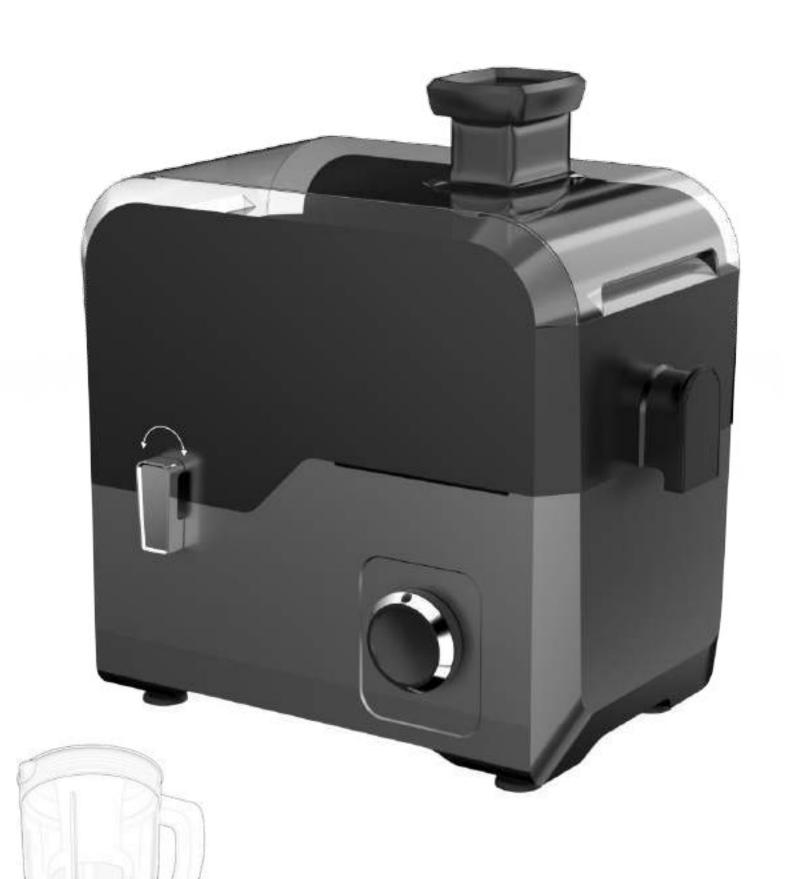

#### ACUTEOR

Acuteor is a premium juicer mixer grinder (JMG) renowned for its innovative design and superior functionality. Its uniquely crafted top assembly ensures effortless operation, distinguishing it from other appliances in the market. Experience convenience and efficiency like never before with Acuteor

Versatile

Premium