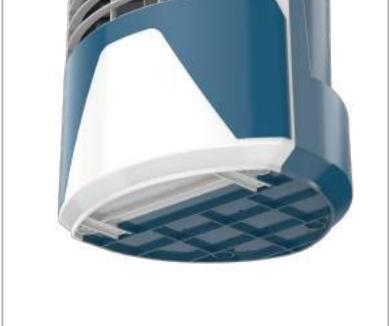

#### **ELLIPSE**

This tower fan has a well-composed form and tranquil character to look at. The knobs match with the front trim in color. The trim adds as an assortment to the overall aesthetics. It also supplements the outlet panel which is curved and large in size allowing maximum angle of air flow.

Product launched in market

Simple