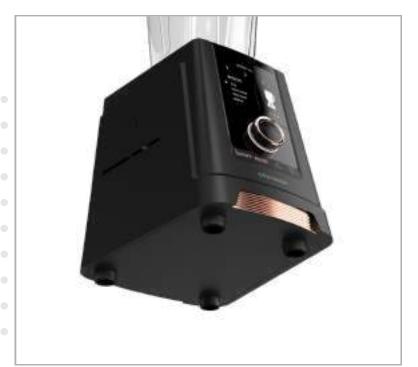

#### **VESPA**

Versatilo is a mixer grinder with IOT integration making it a perfect companion in the kitchen. Its display screen provides real-time updates and parameter adjustments. With top-notch performance and sleek components, it enhances kitchen aesthetics

#### **VERSATILIO**

Versatilo is a mixer grinder with IOT integration making it a perfect companion in the kitchen. Its display screen provides real-time updates and parameter adjustments. With top-notch performance and sleek components, it enhances kitchen aesthetics