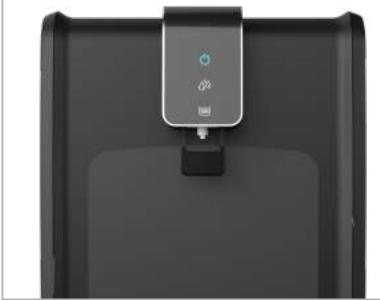

Compact

Reliable

Product Concept- Healthcare Products

Eddy is an attachment device. It is devised to be attached to any normal liquid dispenser at the plunger. Automatic dispensing of the content is enabled owing to the inbuilt sensors. This USP of Eddy makes any manual dispenser into a hands free and hygienic dispenser