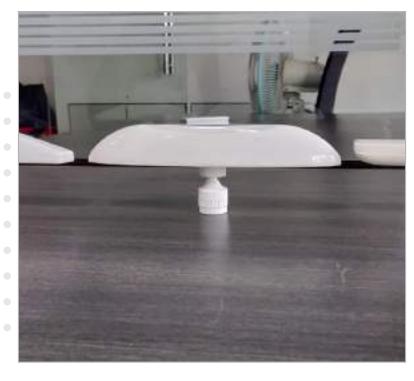

### VITAL PETAL

Vital Petal is a premium ceiling fan with a shank cover designed like a petal, adding natural beauty to any space. Its elegant chrome finish enhances its premium appeal, making it a statement piece in modern interiors. Experience both style and functionality with Vital Petal, where exquisite design meets superior performance.