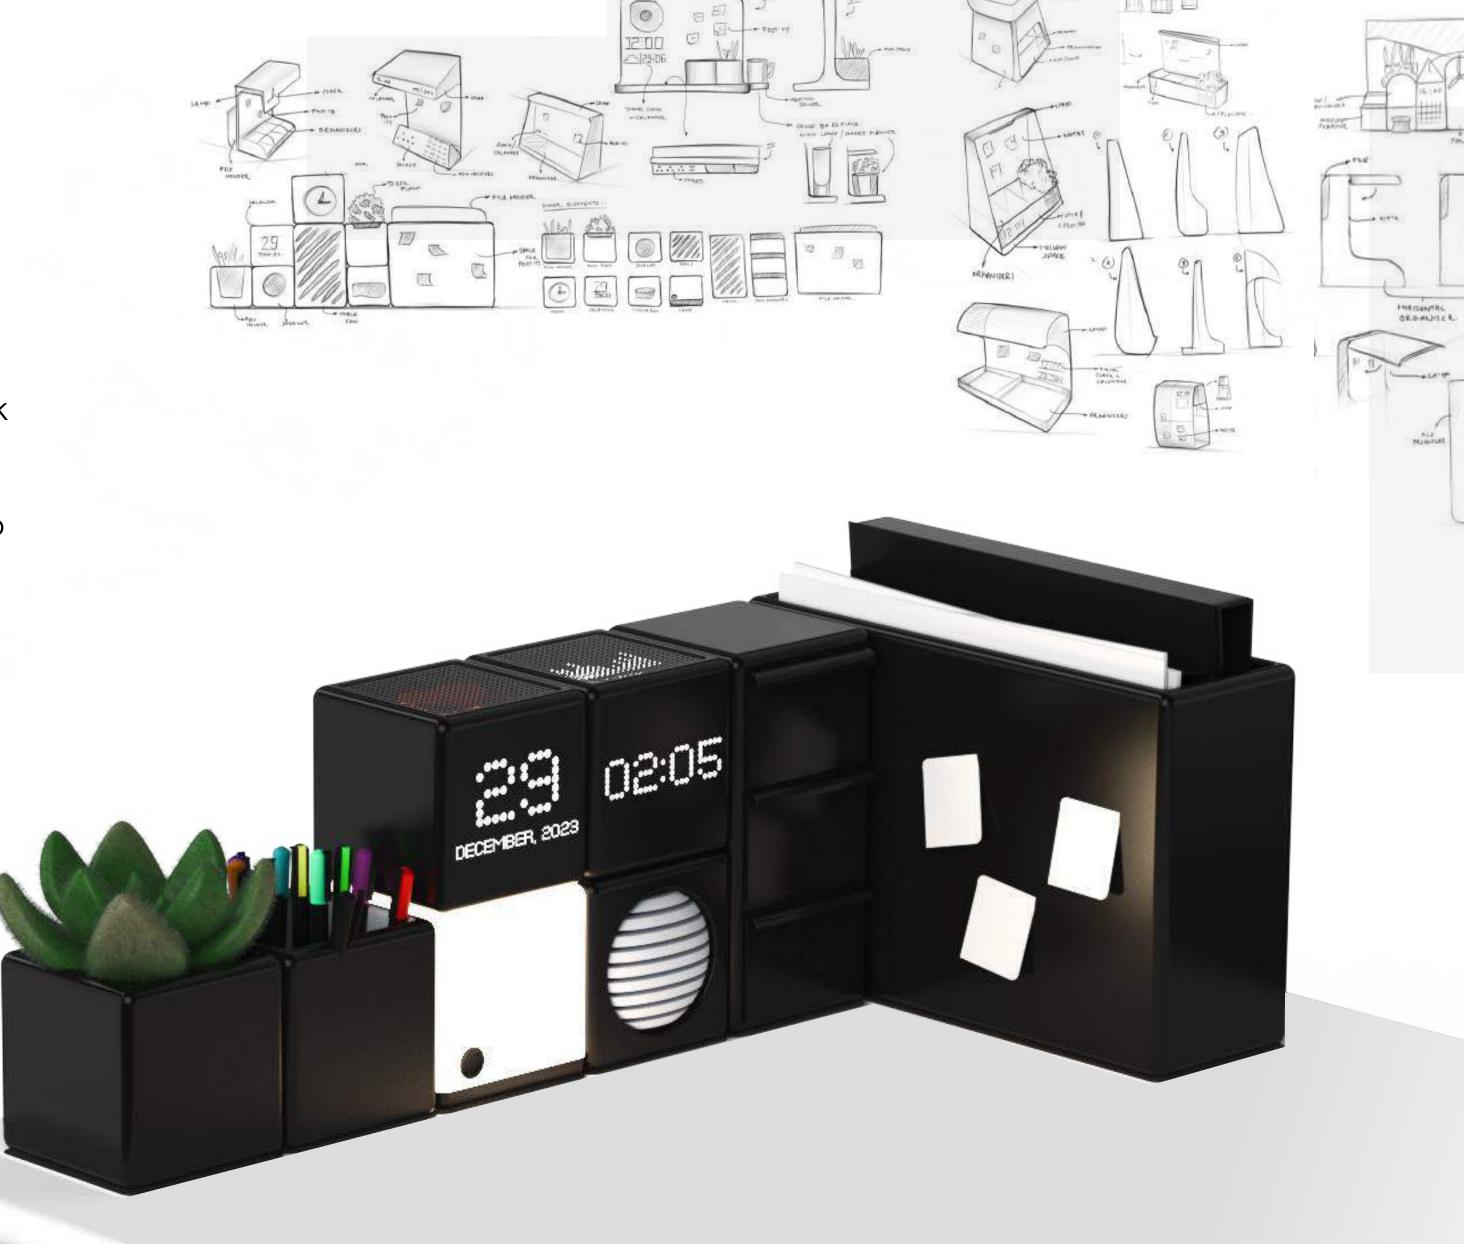

Sleek
Compact
Composed

Product Concept- Consumer Electronics

Dex is a desk organizer which includes a clock with speaker, calendar, file holder, lamp, mini drawers, pen holder and a plant holder. This concept empowers users with the freedom to curate, acquire, and seamlessly blend accessories according to their unique preferences, resulting in a fully personalized desk set that truly reflects their individuality.