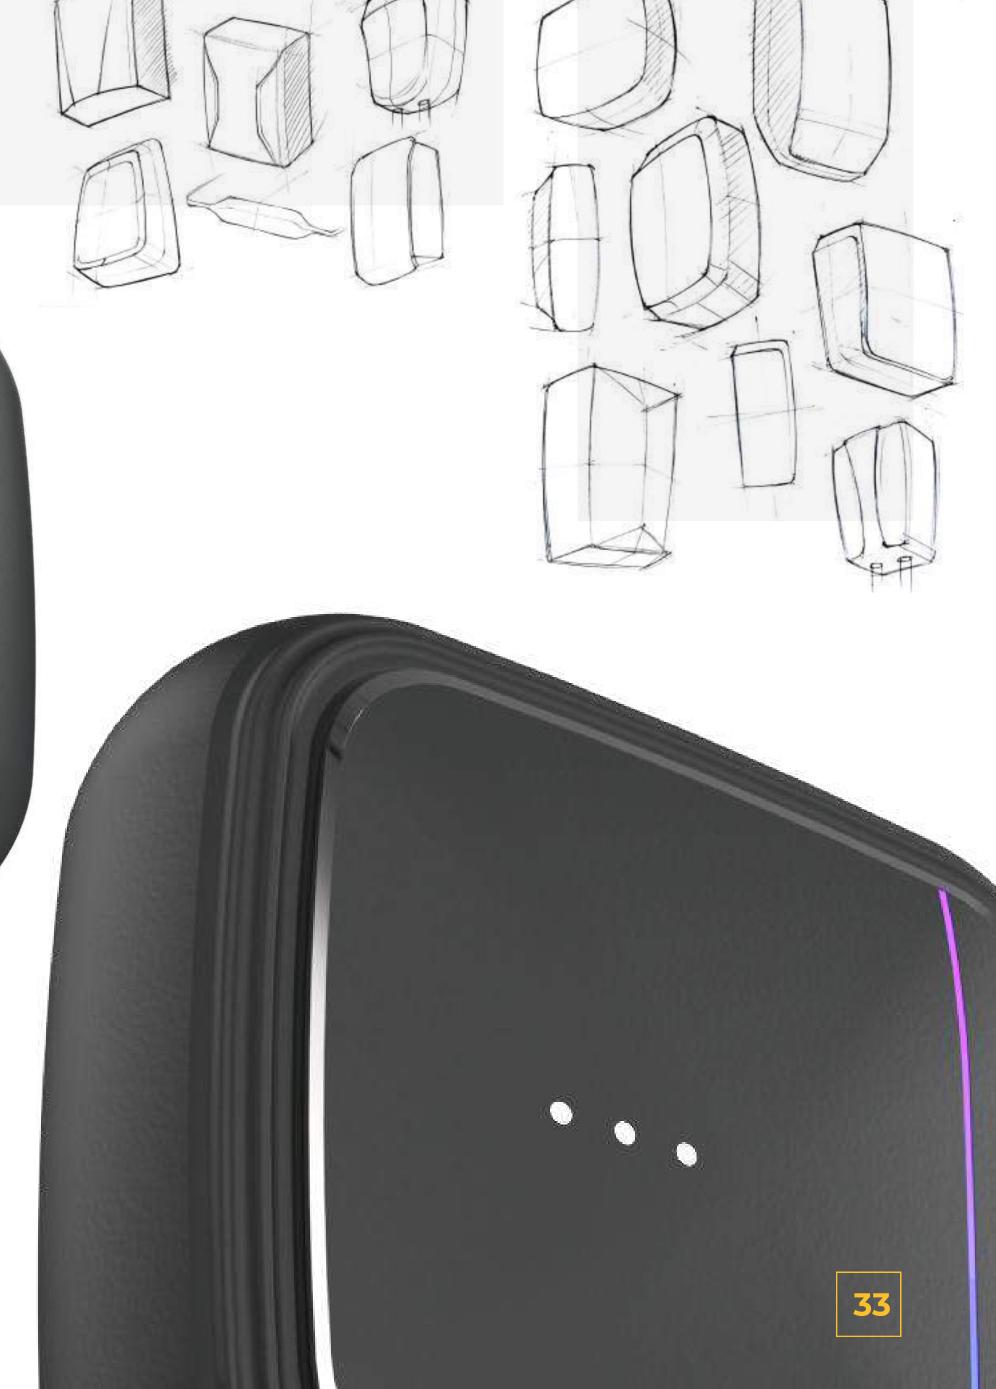

Compact

Reliable

Product Concept- Healthcare Products

Eddy is an attachment device. It is devised to be attached to any normal liquid dispenser at the plunger. Automatic dispensing of the content is enabled owing to the inbuilt sensors. This USP of Eddy makes any manual dispenser into a hands free and hygienic dispenser