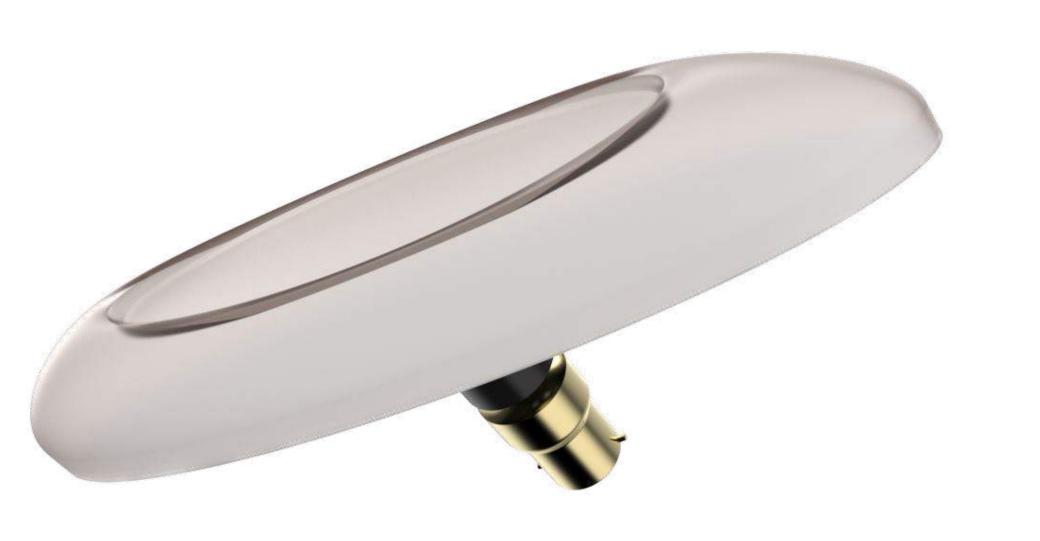

### VITAL PETAL

Vital Petal is a premium ceiling fan with a shank cover designed like a petal, adding natural beauty to any space. Its elegant chrome finish enhances its premium appeal, making it a statement piece in modern interiors. Experience both style and functionality with Vital Petal, where exquisite design meets superior performance.