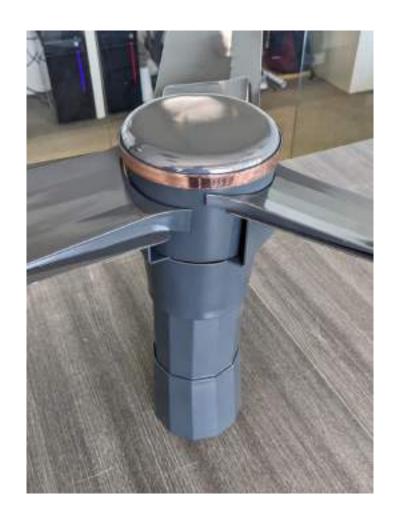

#### **TREBLE**

Treble is a ceiling fan made for the premium segment. It has gold finished trims added to accentuate the Blades. Designs inspired from Mandala art done with premium quality screen printing runs across the Motor housing as well as the blades.

Premium

**Traditional** 