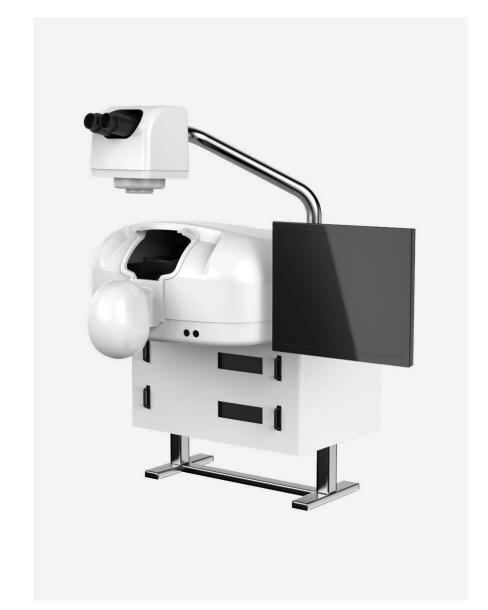

#### What?

It is a PESS unit for cataract surgery.

## Why?

The existing unit is bulky, non-portable and expensive to transport.

#### How?

Creating a portable knock-down unit, downsizing, optimizing skeleton frame and stand.