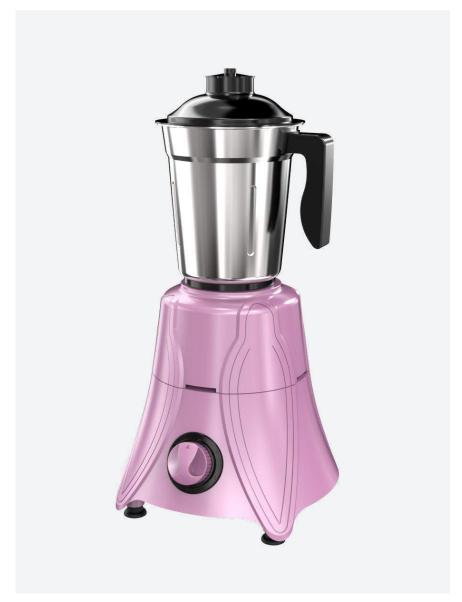

#### **TULIP**

Tulip is a mixer grinder inspired by the delicate curves of the tulip flower, giving it a feminine and organic character. This unique design sets it apart from conventional mixers in the market, offering both elegance and functionality in one appliance.

Organic

Unconventional