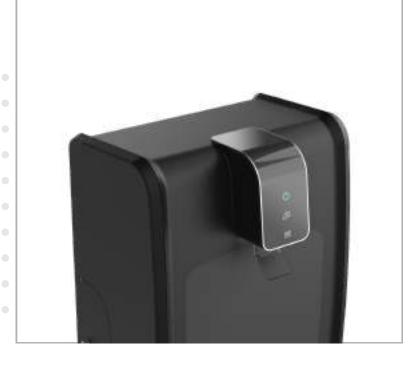

#### **ZUERST**

Zuerst is a water heater with a minimalist form. This geyser is a premium range product and is the first product from the client company imbibing Al. The user can control the parameters such as temperature via the display and soft touch button panel at the front. Chrome trims are added to raise the superior appearance of the product while fitting beautifully into the aesthetics of home.