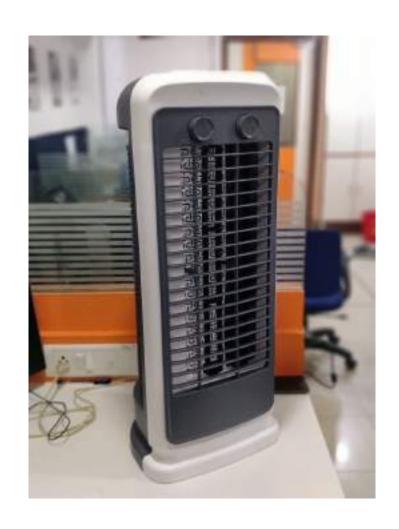

#### **ELLIPSE**

This tower fan has a well-composed form and tranquil character to look at. The knobs match with the front trim in color. The trim adds as an assortment to the overall aesthetics. It also supplements the outlet panel which is curved and large in size allowing maximum angle of air flow.