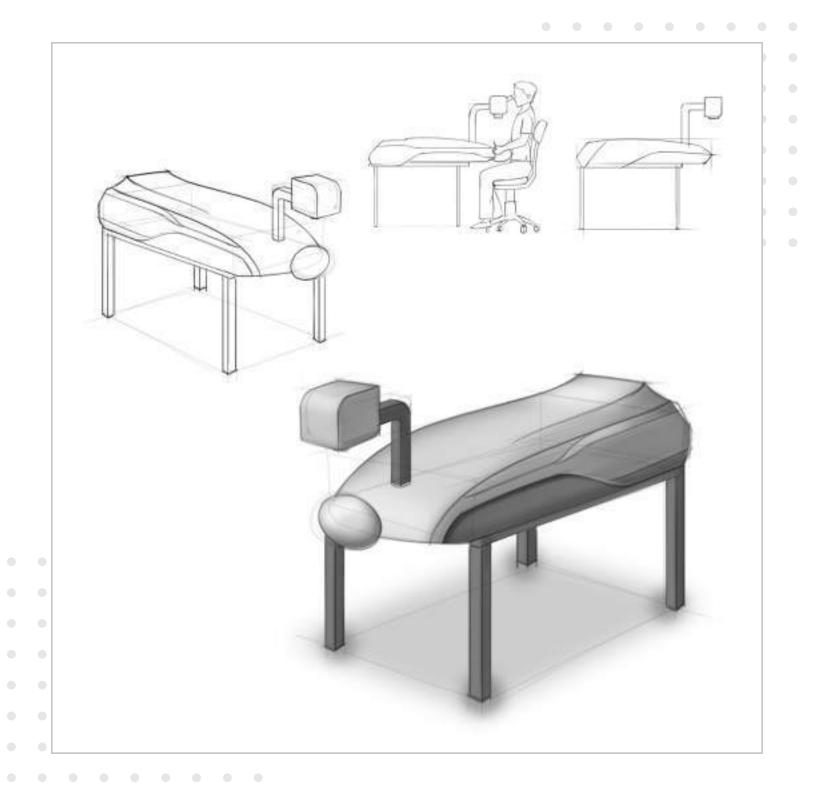

### HELP ME SEE

#### What?

It is a PESS unit for cataract surgery.

## Why?

The existing unit is bulky, non-portable and expensive to transport.

#### How?

Creating a portable knock-down unit, downsizing, optimizing skeleton frame and stand.

#### **PROBLEMS**

PHYSICAL UNLOADING

Calibration issues Wear and tear

FORKLIFT UNLOADING

High cost Time consuming Unavailability of forklift at all sites

**PORTABILITY** 

Damage to the outer casing Calibration issues Wear and tear