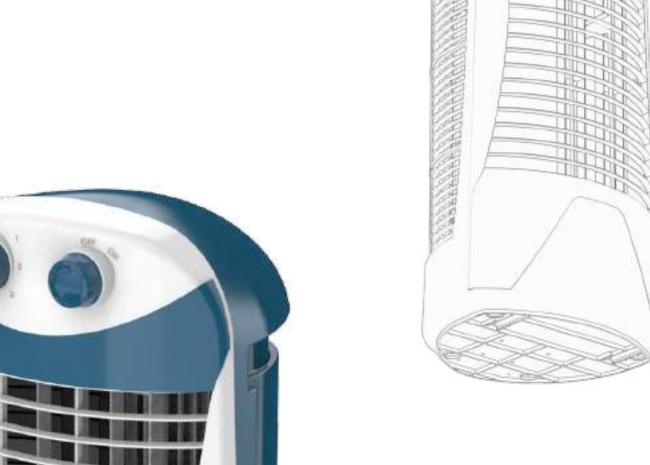

#### **ELLIPSE**

This tower fan has a well-composed form and tranquil character to look at. The knobs match with the front trim in color. The trim adds as an assortment to the overall aesthetics. It also supplements the outlet panel which is curved and large in size allowing maximum angle of air flow.