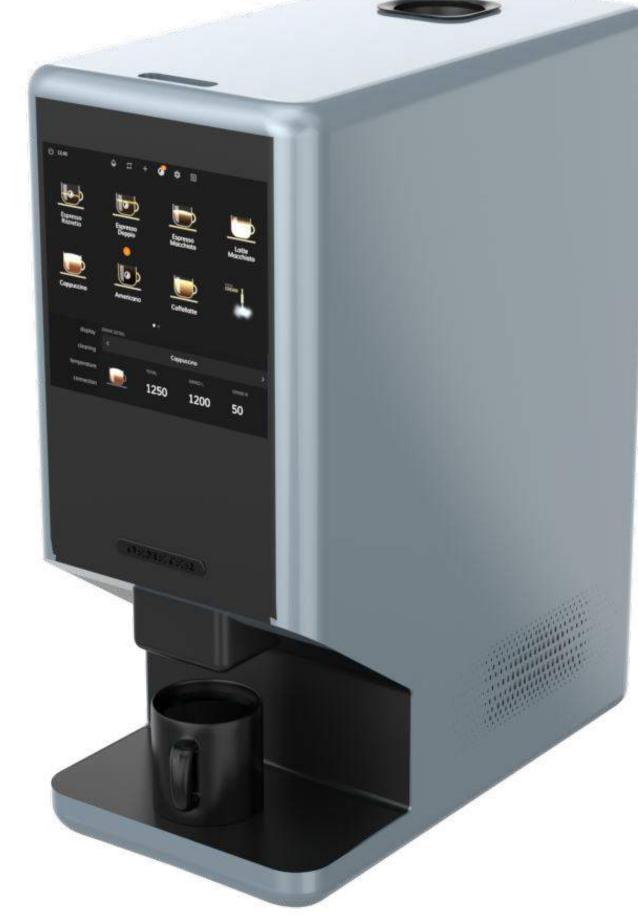

#### DEMETER

Demeter is designed to be a sleek coffee maker with a viewpoint to be aesthetically minimal as well as modish. The metallic panels throughout the form gives a premium appearance without being too flashy. Demeter has IOT integration coupled with a large display with touch controls to prepare the bespoke and favorite coffee with ease.