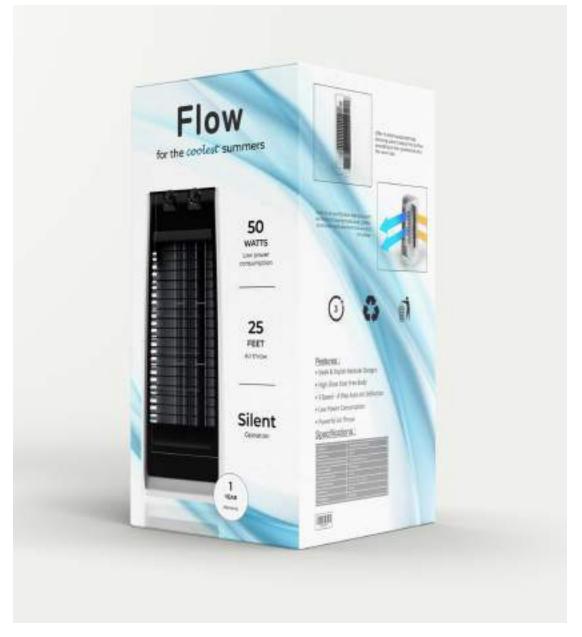

#### **ELLIPSE**

This tower fan has a well-composed form and tranquil character to look at. The knobs match with the front trim in color. The trim adds as an assortment to the overall aesthetics. It also supplements the outlet panel which is curved and large in size allowing maximum angle of air flow.

Product launched in market

Simple