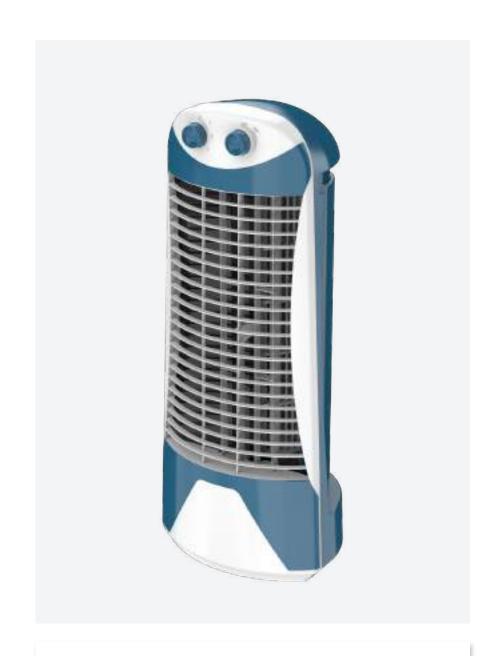

#### **ELLIPSE**

This tower fan has a well-composed form and tranquil character to look at. The knobs match with the front trim in color. The trim adds as an assortment to the overall aesthetics. It also supplements the outlet panel which is curved and large in size allowing maximum angle of air flow.

Product launched in market

Simple