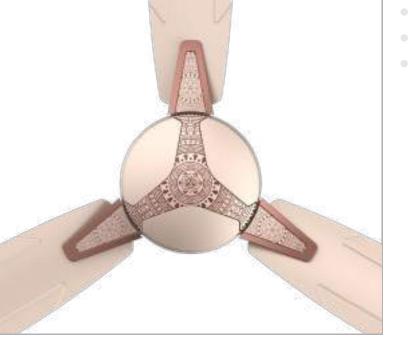

#### **TREBLE**

Treble is a ceiling fan made for the premium segment. It has gold finished trims added to accentuate the Blades. Designs inspired from Mandala art done with premium quality screen printing runs across the Motor housing as well as the blades.

Premium

**Traditional** 