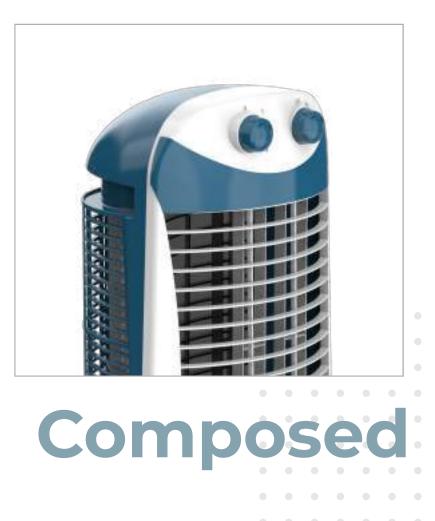

#### **ELLIPSE**

This tower fan has a well-composed form and tranquil character to look at. The knobs match with the front trim in color. The trim adds as an assortment to the overall aesthetics. It also supplements the outlet panel which is curved and large in size allowing maximum angle of air flow.

Product launched in market

Simple