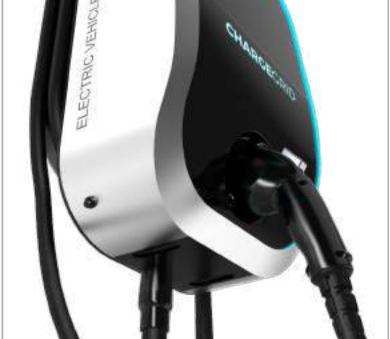

#### CHARGEGRID

Chargegrid is an innovative EV Charger which is not just a practical solution for electric vehicle owners but also a statement of forward-thinking design. With its sleek and intelligent design, Ghargegrid sets the standard for future charging technology, offering convenience and sophistication in one package.

High-tech