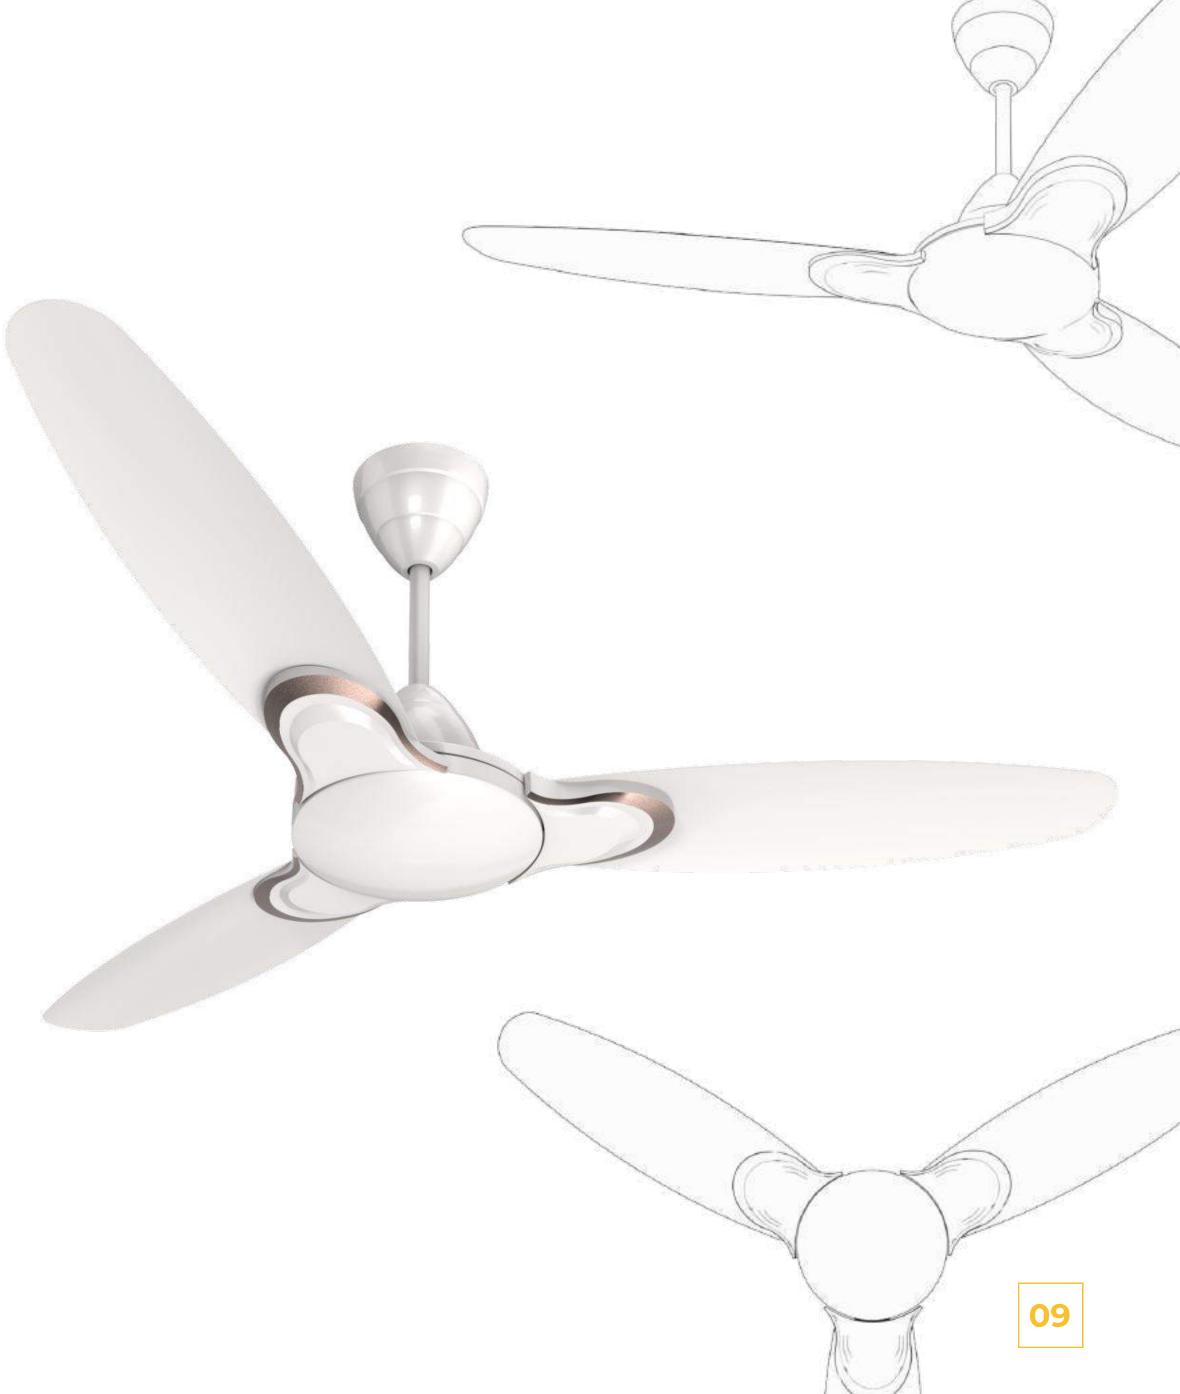

#### **TREBLE**

Treble is a ceiling fan made for the premium segment. It has gold finished trims added to accentuate the Blades. Designs inspired from Mandala art done with premium quality screen printing runs across the Motor housing as well as the blades.

Premium

**Traditional** 