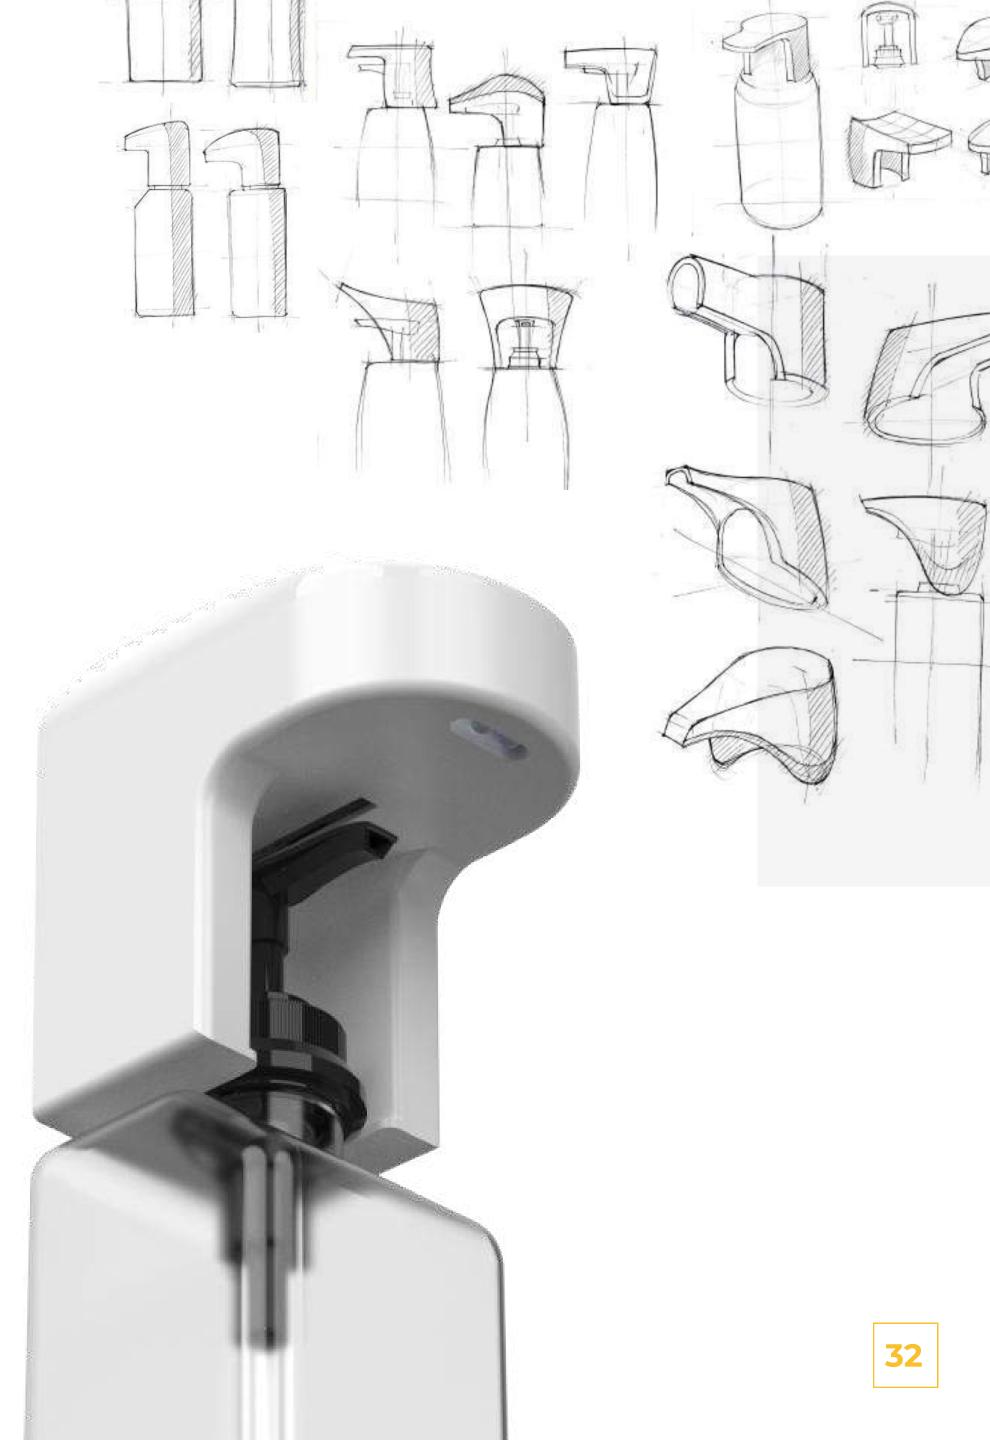

Compact

Reliable

Product Concept- Healthcare Products

Eddy is an attachment device. It is devised to be attached to any normal liquid dispenser at the plunger. Automatic dispensing of the content is enabled owing to the inbuilt sensors. This USP of Eddy makes any manual dispenser into a hands free and hygienic dispenser