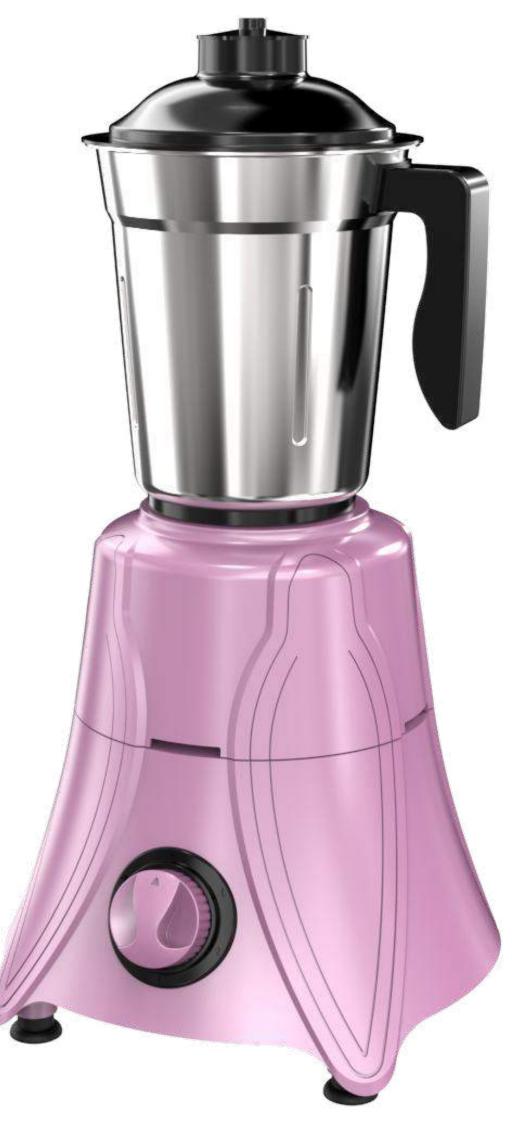

#### **TULIP**

Tulip is a mixer grinder inspired by the delicate curves of the tulip flower, giving it a feminine and organic character. This unique design sets it apart from conventional mixers in the market, offering both elegance and functionality in one appliance.

Organic

Unconventional