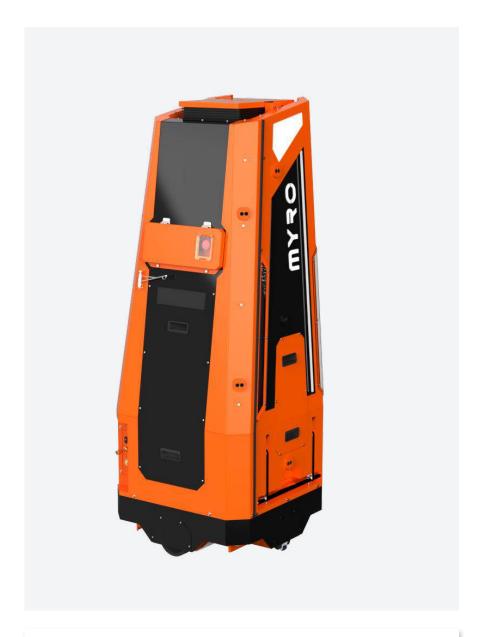

#### **MYRO**

Myro is an industrial painting robot meticulously crafted to aid humans in large-scale painting endeavours while alleviating their workload. Engineered for efficiency and precision, Myro significantly enhances productivity and delivers high-quality results, revolutionizing industrial painting processes.

Heavy-dut

Industria

Resilient