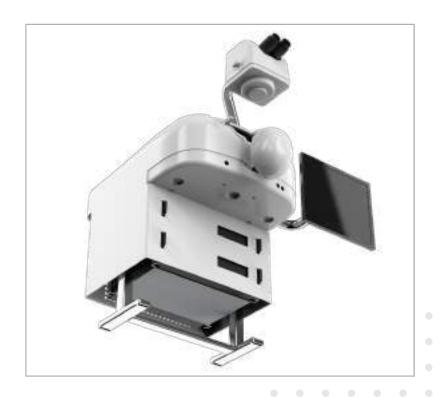

### THE CONCEPTS

IUOVA DESIGN BROCHURE 2024

• • • • • • • • •

#### HELP ME SEE

Can be shipped as baggage as well as cargo. Significant reduction in weight and size without any change in LRUs. Thoughtful modularization to optimise assembly and disassembly time. Ease of assembly by non-engineers

Compact

Reliable

Product Concept- Healthcare Products

Eddy is an attachment device. It is devised to be attached to any normal liquid dispenser at the plunger. Automatic dispensing of the content is enabled owing to the inbuilt sensors. This USP of Eddy makes any manual dispenser into a hands free and hygienic dispenser