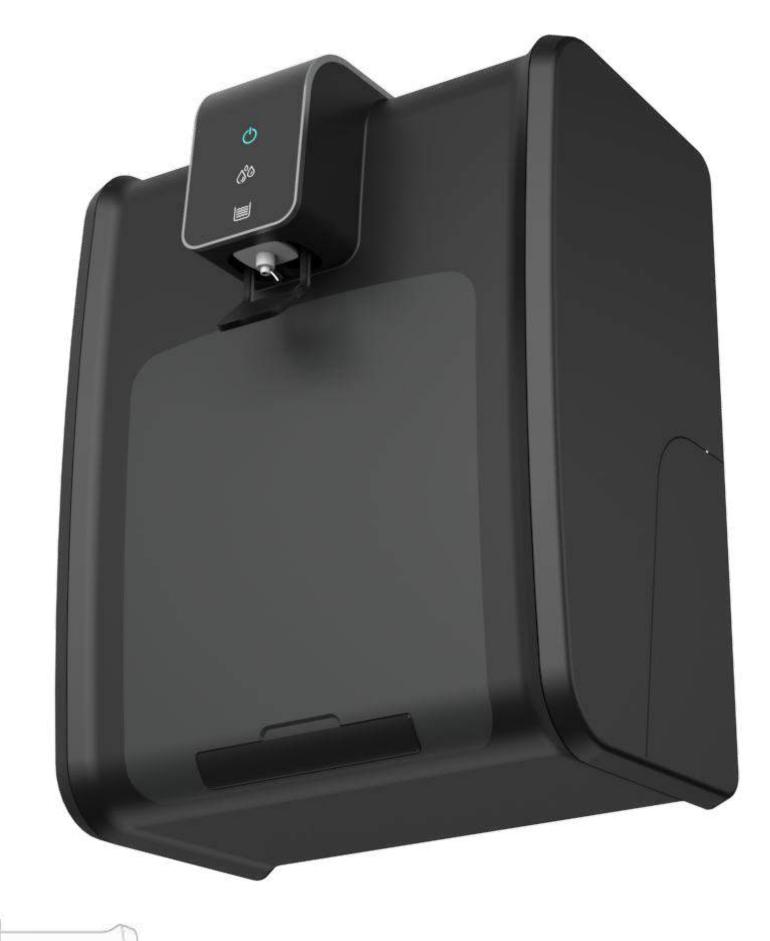

#### **ZUERST**

Zuerst is a water heater with a minimalist form. This geyser is a premium range product and is the first product from the client company imbibing Al. The user can control the parameters such as temperature via the display and soft touch button panel at the front. Chrome trims are added to raise the superior appearance of the product while fitting beautifully into the aesthetics of home.