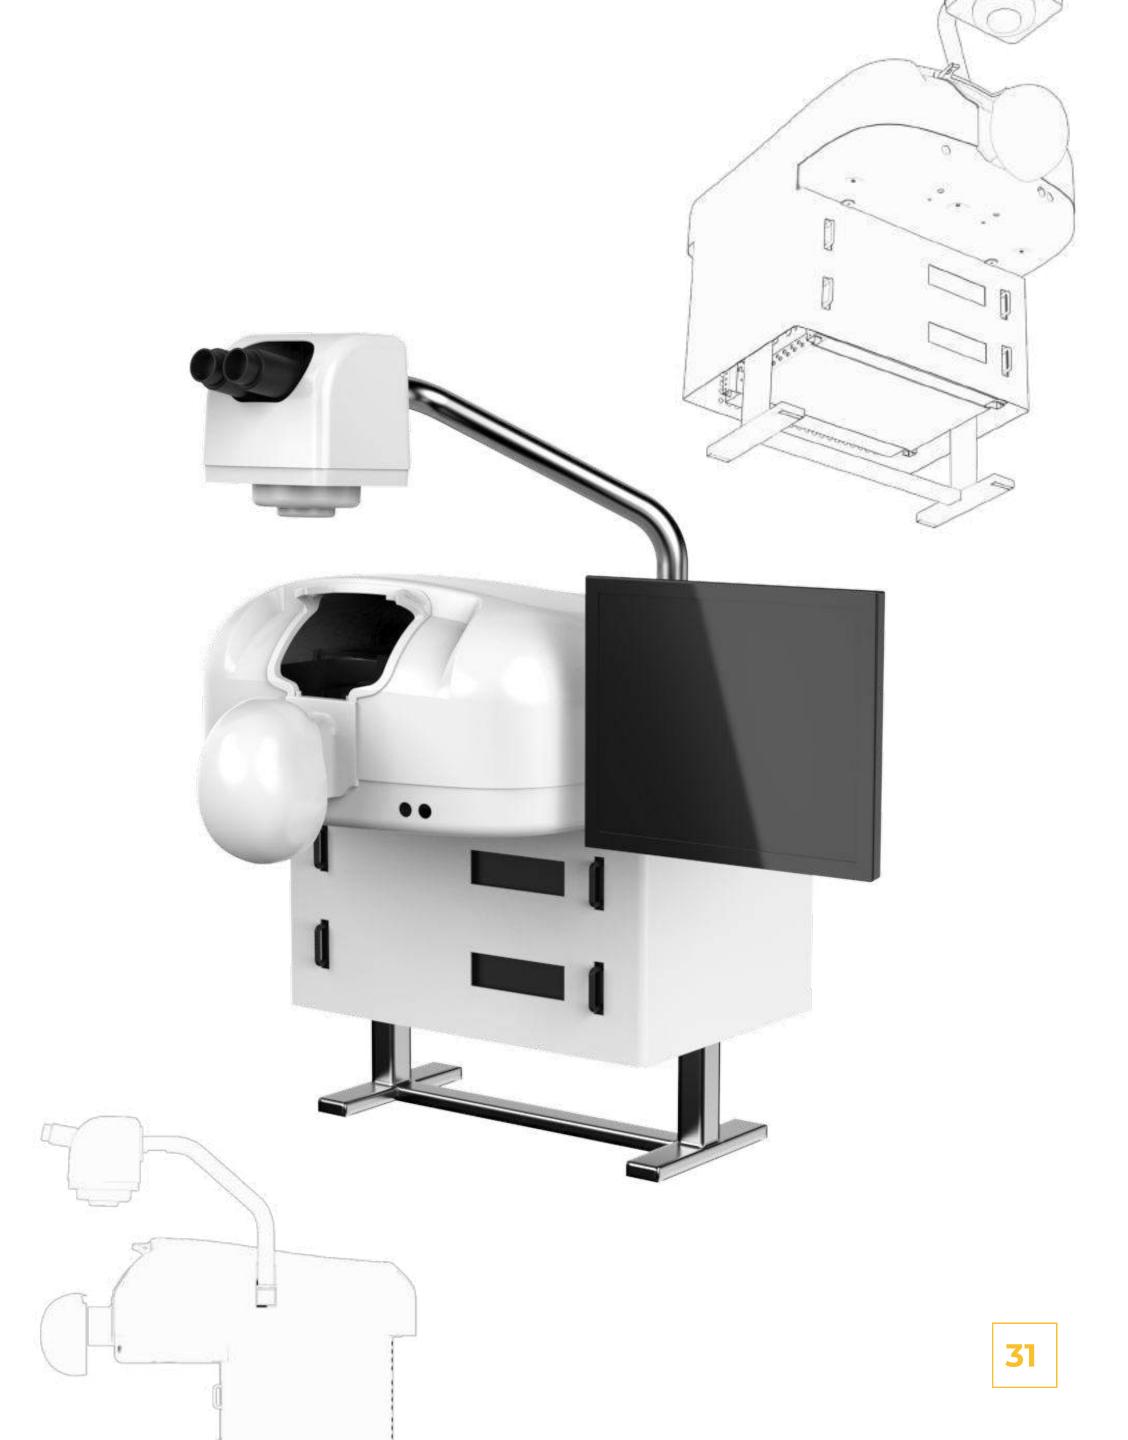

#### What?

It is a PESS unit for cataract surgery.

## Why?

The existing unit is bulky, non-portable and expensive to transport.

#### How?

Creating a portable knock-down unit, downsizing, optimizing skeleton frame and stand.

#### HELP ME SEE

Can be shipped as baggage as well as cargo. Significant reduction in weight and size without any change in LRUs. Thoughtful modularization to optimise assembly and disassembly time. Ease of assembly by non-engineers

Compact

Reliable

Product Concept- Healthcare Products

Eddy is an attachment device. It is devised to be attached to any normal liquid dispenser at the plunger. Automatic dispensing of the content is enabled owing to the inbuilt sensors. This USP of Eddy makes any manual dispenser into a hands free and hygienic dispenser