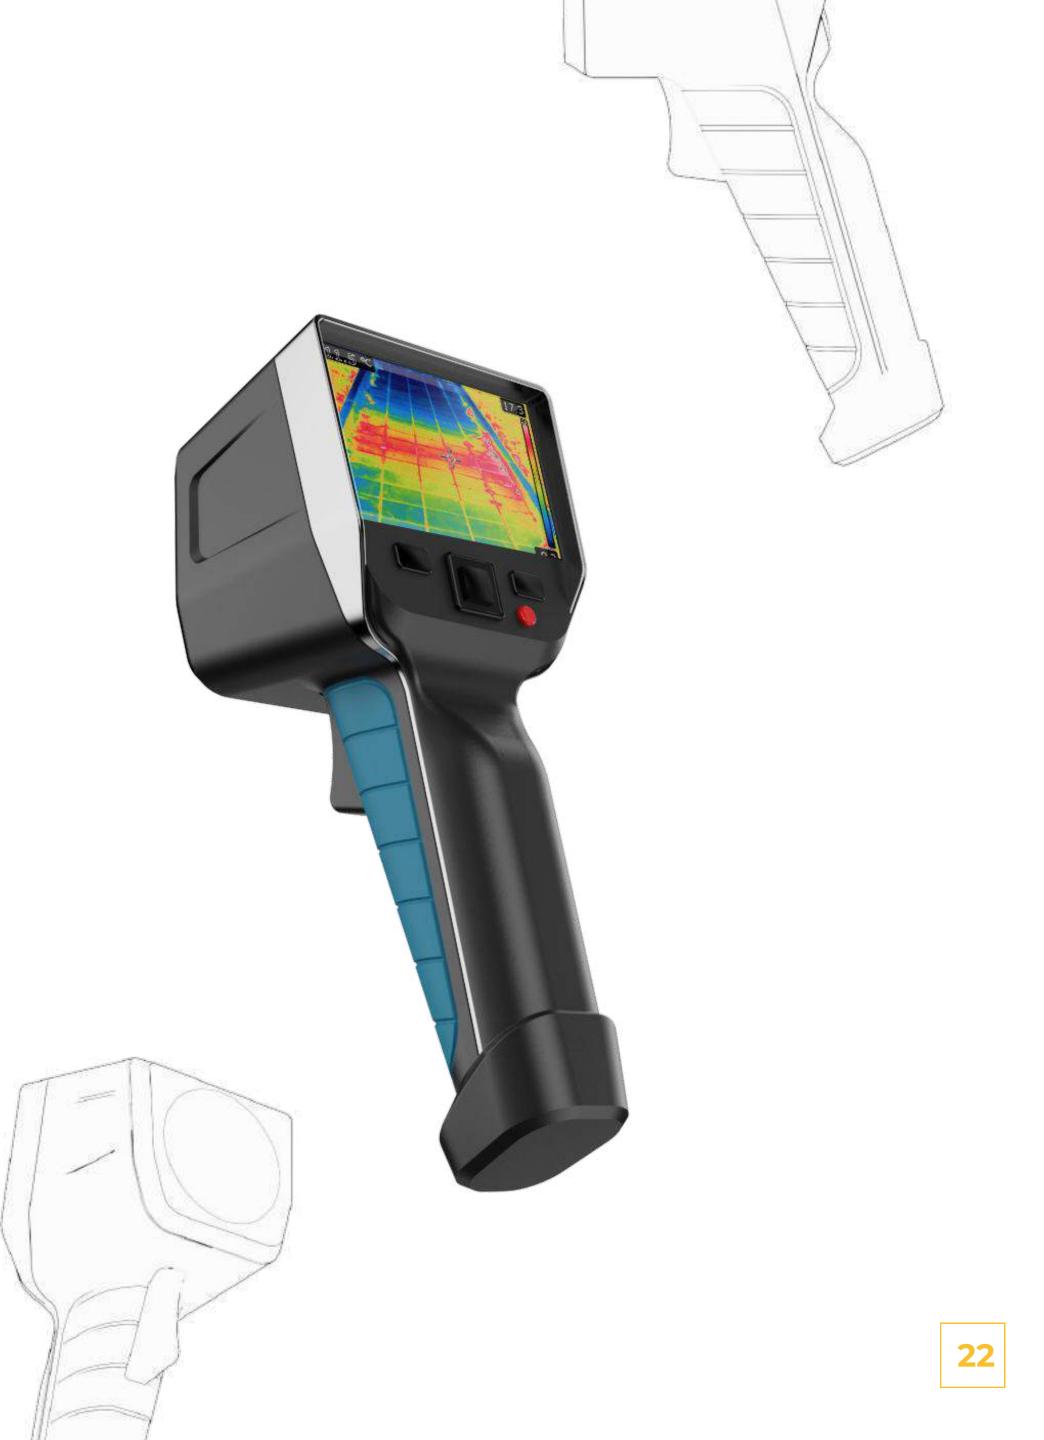

#### **SKANNA**

Skanna is an industrial thermal scanner crafted for durability and user comfort. Its robust design ensures reliability, while the ergonomic grip provides ease of use. Experience accurate temperature readings with confidence in any industrial setting.

Robust

Industrial