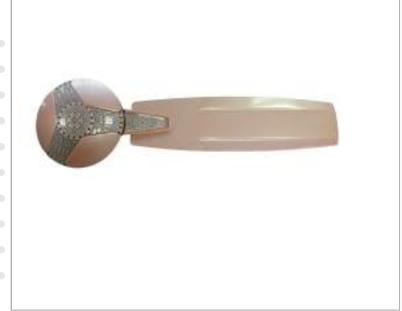

#### **TREBLE**

Treble is a ceiling fan made for the premium segment. It has gold finished trims added to accentuate the Blades. Designs inspired from Mandala art done with premium quality screen printing runs across the Motor housing as well as the blades.

Premium

**Traditional** 