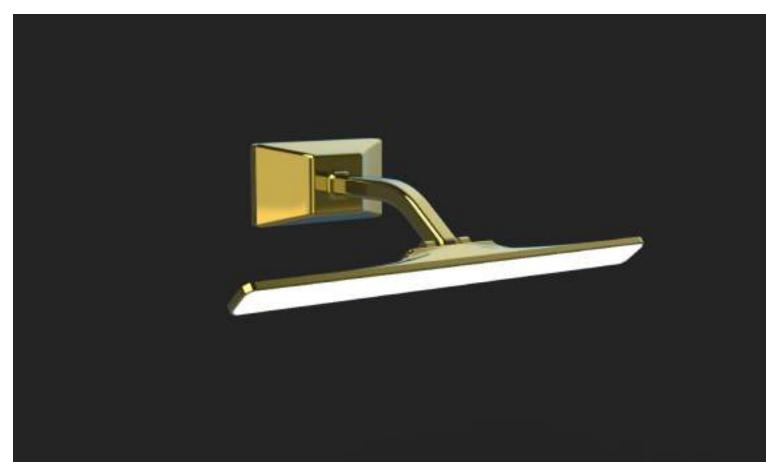

#### **T-BULB**

T-Bulb is a premium, horizontally-designed lighting solution that seamlessly blends elegance with durability. Emitting a soft, warm glow, this sleek bulb enhances any space it illuminates while minimizing energy consumption. Versatile and stylish, the T-Bulb redefines lighting sophistication.