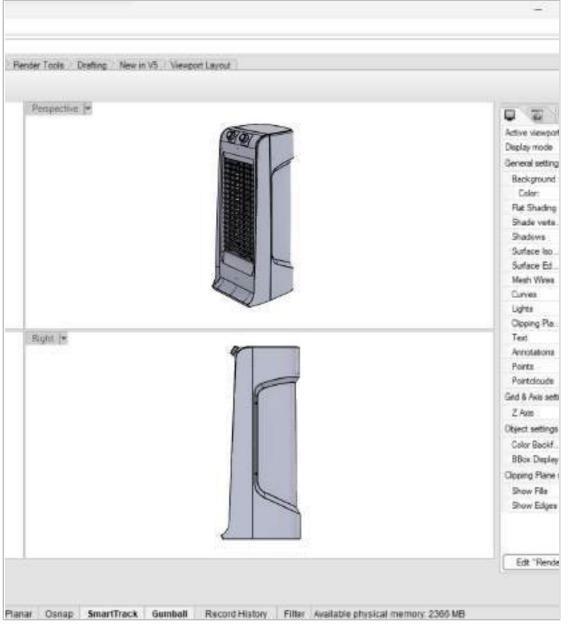

#### **ELLIPSE**

This tower fan has a well-composed form and tranquil character to look at. The knobs match with the front trim in color. The trim adds as an assortment to the overall aesthetics. It also supplements the outlet panel which is curved and large in size allowing maximum angle of air flow.