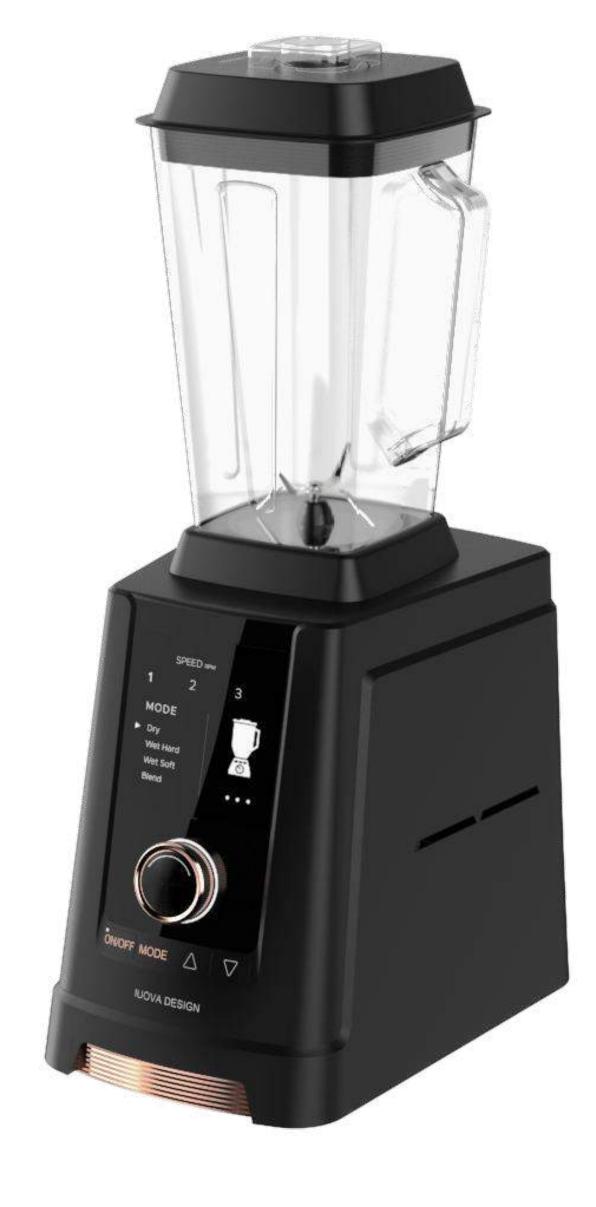

#### **VESPA**

Versatilo is a mixer grinder with IOT integration making it a perfect companion in the kitchen. Its display screen provides real-time updates and parameter adjustments. With top-notch performance and sleek components, it enhances kitchen aesthetics

#### **VERSATILIO**

Versatilo is a mixer grinder with IOT integration making it a perfect companion in the kitchen. Its display screen provides real-time updates and parameter adjustments. With top-notch performance and sleek components, it enhances kitchen aesthetics