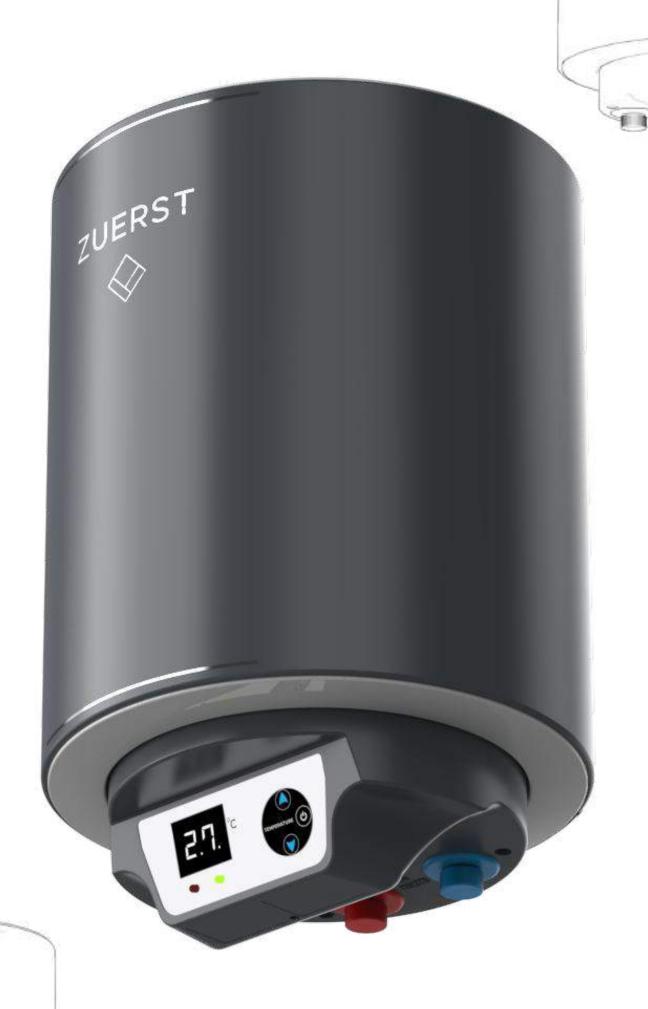

#### **ZUERST**

Zuerst is a water heater with a minimalist form. This geyser is a premium range product and is the first product from the client company imbibing Al. The user can control the parameters such as temperature via the display and soft touch button panel at the front. Chrome trims are added to raise the superior appearance of the product while fitting beautifully into the aesthetics of home.