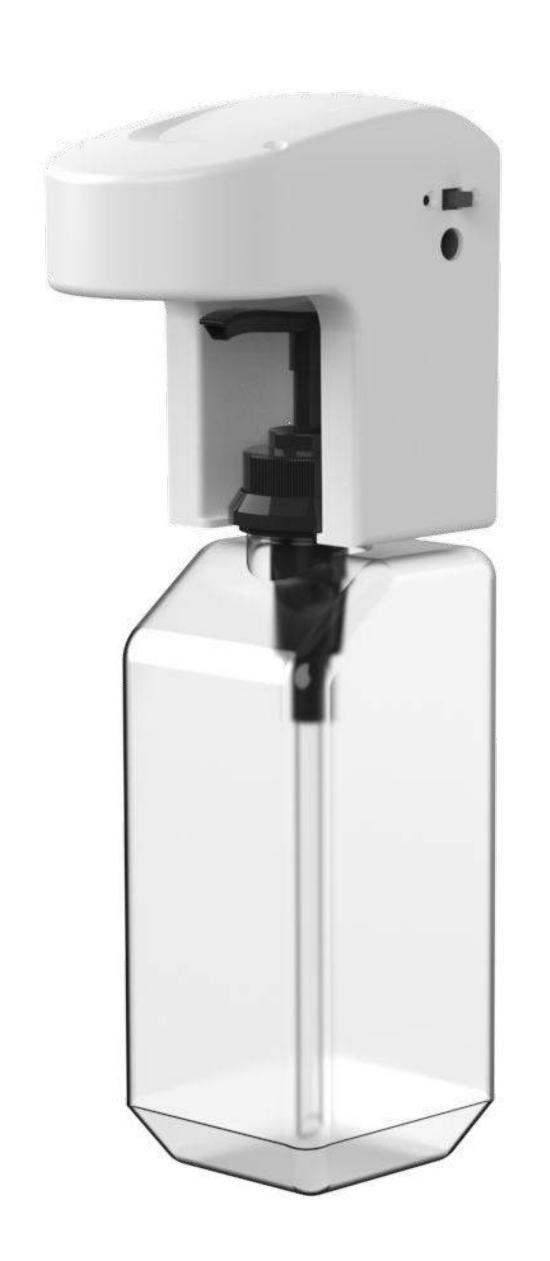

Compact

Reliable

Product Concept- Healthcare Products

Eddy is an attachment device. It is devised to be attached to any normal liquid dispenser at the plunger. Automatic dispensing of the content is enabled owing to the inbuilt sensors. This USP of Eddy makes any manual dispenser into a hands free and hygienic dispenser