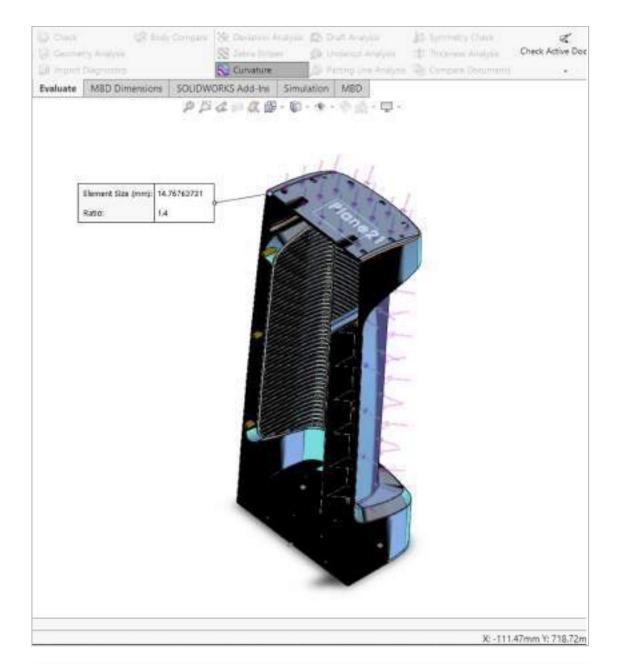

#### **ELLIPSE**

This tower fan has a well-composed form and tranquil character to look at. The knobs match with the front trim in color. The trim adds as an assortment to the overall aesthetics. It also supplements the outlet panel which is curved and large in size allowing maximum angle of air flow.