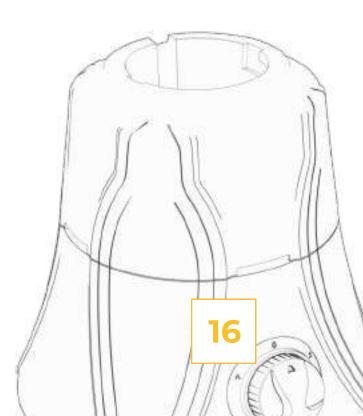

#### **TULIP**

Tulip is a mixer grinder inspired by the delicate curves of the tulip flower, giving it a feminine and organic character. This unique design sets it apart from conventional mixers in the market, offering both elegance and functionality in one appliance.

Organic

Unconventional