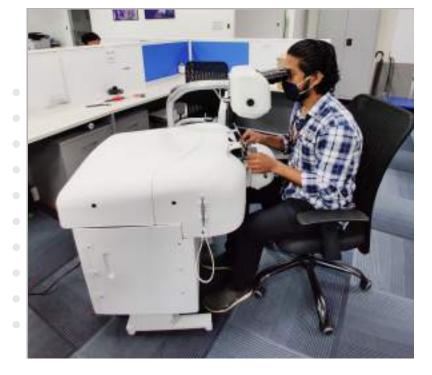

#### What?

It is a PESS unit for cataract surgery.

## Why?

The existing unit is bulky, non-portable and expensive to transport.

#### How?

Creating a portable knock-down unit, downsizing, optimizing skeleton frame and stand.

#### HELP ME SEE

Can be shipped as baggage as well as cargo. Significant reduction in weight and size without any change in LRUs. Thoughtful modularization to optimise assembly and disassembly time. Ease of assembly by non-engineers