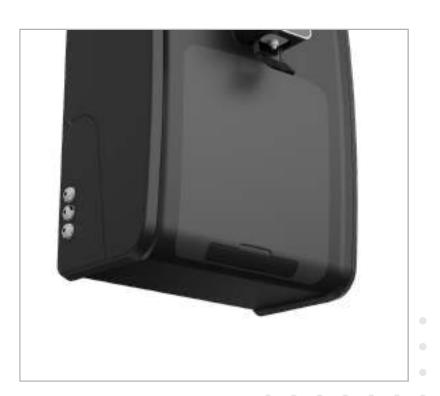

Compact

Reliable

Product Concept- Healthcare Products

Eddy is an attachment device. It is devised to be attached to any normal liquid dispenser at the plunger. Automatic dispensing of the content is enabled owing to the inbuilt sensors. This USP of Eddy makes any manual dispenser into a hands free and hygienic dispenser