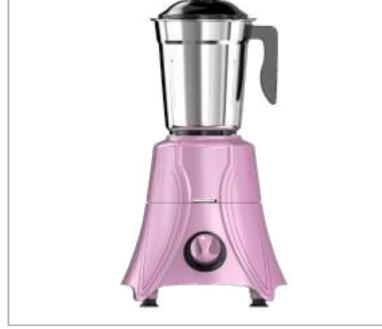

#### **TULIP**

Tulip is a mixer grinder inspired by the delicate curves of the tulip flower, giving it a feminine and organic character. This unique design sets it apart from conventional mixers in the market, offering both elegance and functionality in one appliance.

Organic

Unconventional