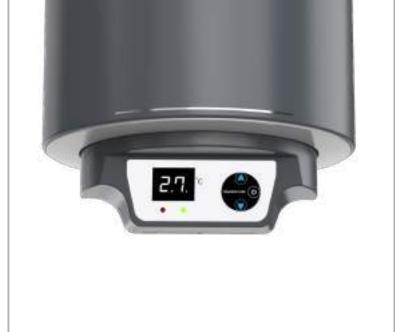

#### **ZUERST**

Zuerst is a water heater with a minimalist form. This geyser is a premium range product and is the first product from the client company imbibing Al. The user can control the parameters such as temperature via the display and soft touch button panel at the front. Chrome trims are added to raise the superior appearance of the product while fitting beautifully into the aesthetics of home.