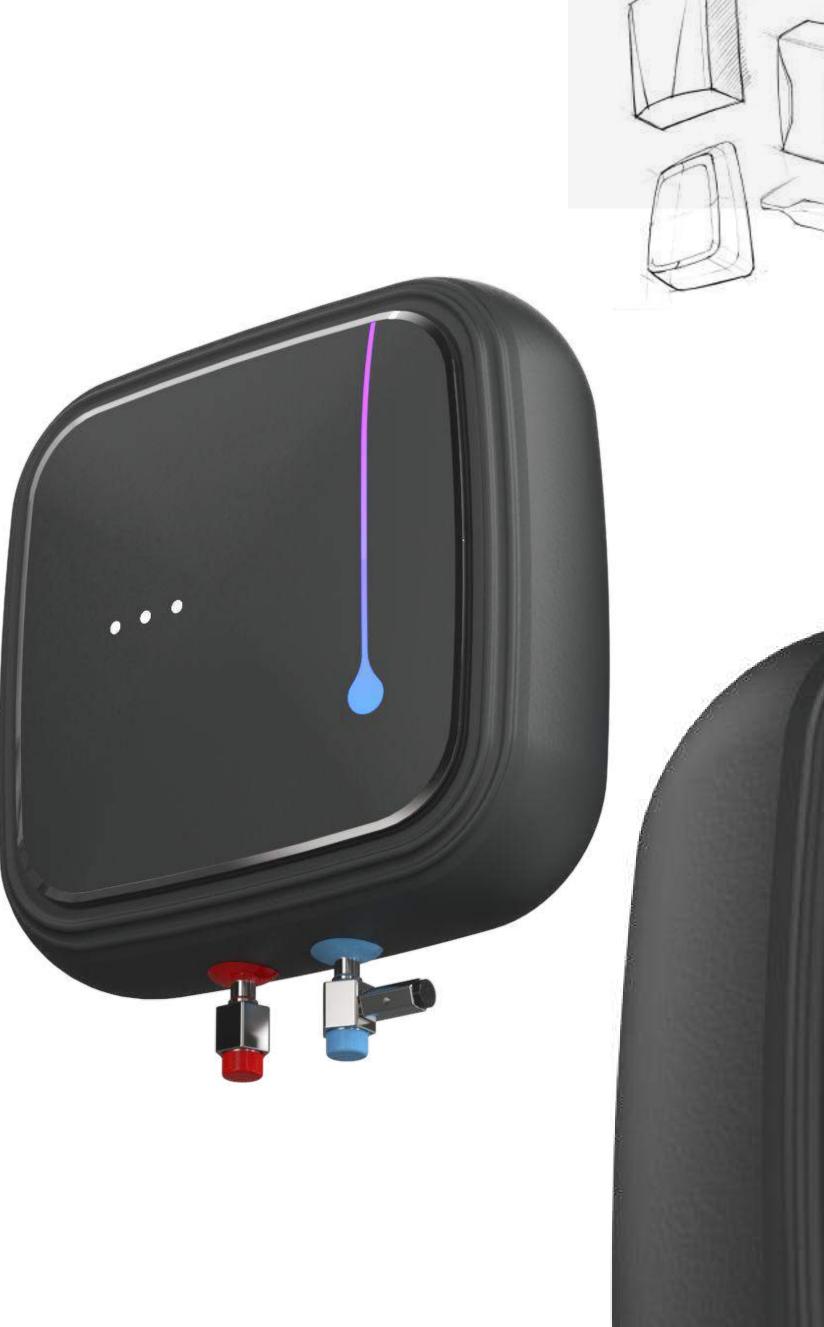

Compact

Reliable

Product Concept- Healthcare Products

Eddy is an attachment device. It is devised to be attached to any normal liquid dispenser at the plunger. Automatic dispensing of the content is enabled owing to the inbuilt sensors. This USP of Eddy makes any manual dispenser into a hands free and hygienic dispenser