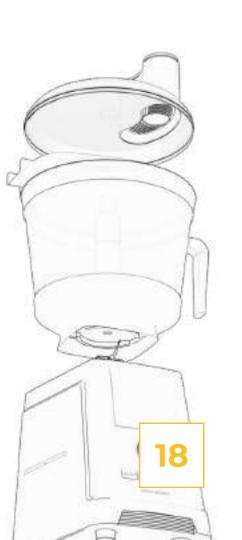

#### **ELLIPSE**

This tower fan has a well-composed form and tranquil character to look at. The knobs match with the front trim in color. The trim adds as an assortment to the overall aesthetics. It also supplements the outlet panel which is curved and large in size allowing maximum angle of air flow.