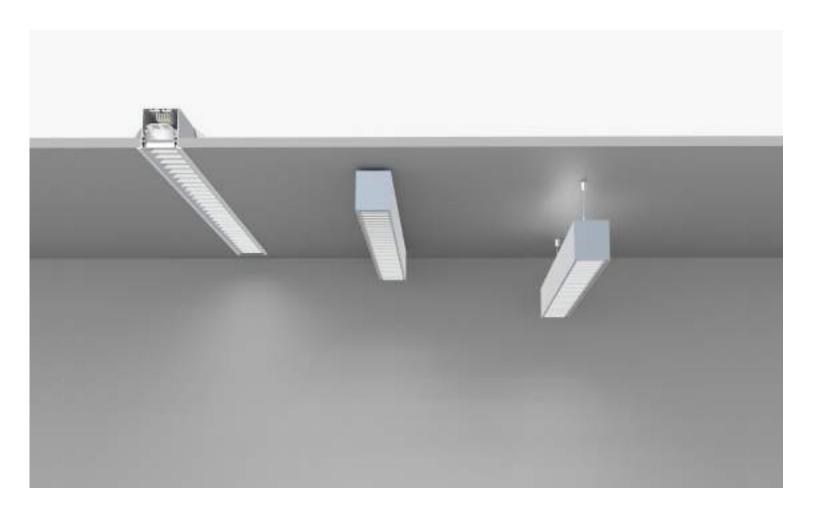

k and intelligent design, Ghargegrid sets the standard for future charging technology, offering convenience and sophistication in one package.







High-tech





#### Consumer Electronics- Electricals

#### **T-BULB**

T-Bulb is a premium, horizontally-designed lighting solution that seamlessly blends elegance with durability. Emitting a soft, warm glow, this sleek bulb enhances any space it illuminates while minimizing energy consumption. Versatile and stylish, the T-Bulb redefines lighting sophistication.















#### Consumer Electronics - Electricals

#### **SMART SWITCH**



DAN



**ROUND SPIKEGAURD** 



**CEILING ROSE** 



**BULB HOLDER** 



**DING DONG BELL** 



#### Consumer Electronics - Lighting

#### **BULB HOLDER**



**TUBELIGHT** 





**CEILING LIGHTING** 





**TUBELIGHT** 



### HELP ME SEE

#### What?

It is a PESS unit for cataract surgery.

## Why?

The existing unit is bulky, non-portable and expensive to transport.

#### How?

Creating a portable knock-down unit, downsizing, optimizing skeleton frame and stand.

#### **PROBLEMS**



PHYSICAL UNLOADING

Calibration issues Wear and tear



FORKLIFT UNLOADING

High cost Time consuming Unavailability of forklift at all sites



**PORTABILITY** 

Damage to the outer casing Calibration issues Wear and tear

### THE CONCEPTS







IUOVA DESIGN BROCHURE 2024

• • • • • • • • •

#### HELP ME SEE

Can be shipped as baggage as well as cargo. Significant reduction in weight and size without any change in LRUs. Thoughtful modularization to optimise assembly and disassembly time. Ease of assembly b