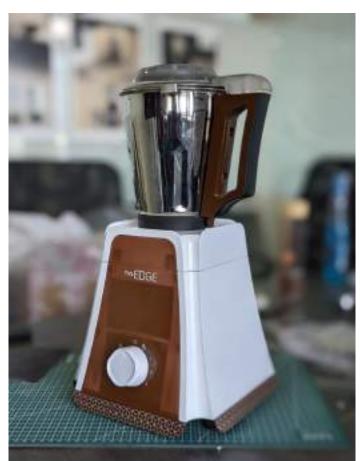

#### **TULIP**

Tulip is a mixer grinder inspired by the delicate curves of the tulip flower, giving it a feminine and organic character. This unique design sets it apart from conventional mixers in the market, offering both elegance and functionality in one appliance.

Organic

Unconventional