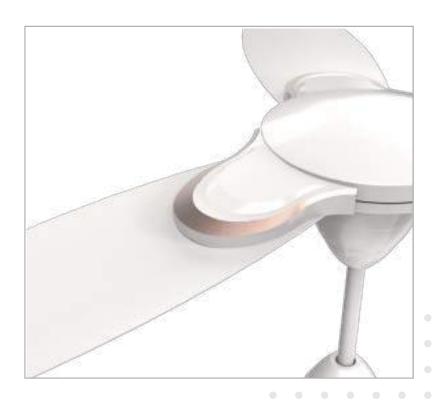

#### **TREBLE**

Treble is a ceiling fan made for the premium segment. It has gold finished trims added to accentuate the Blades. Designs inspired from Mandala art done with premium quality screen printing runs across the Motor housing as well as the blades.

Premium

**Traditional** 