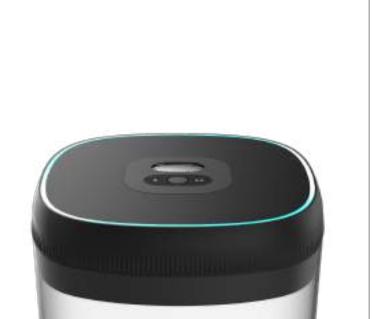

#### CRAVELOCK

Crave Lock is an ingenious yet straightforward utility device designed to empower users in managing their cravings effectively. With its smart locking technology, Crave Lock allows users to take control by securely locking away tempting treats or snacks within its container.

Simple

IUOVA DESIGN BROCHURE 2024

17