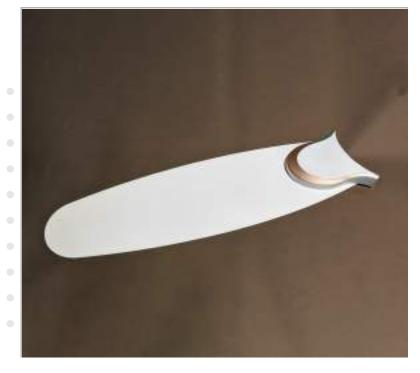

#### **TREBLE**

Treble is a ceiling fan made for the premium segment. It has gold finished trims added to accentuate the Blades. Designs inspired from Mandala art done with premium quality screen printing runs across the Motor housing as well as the blades.

Premium

**Traditional** 