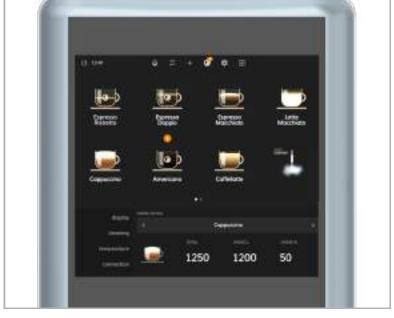

#### DEMETER

Demeter is designed to be a sleek coffee maker with a viewpoint to be aesthetically minimal as well as modish. The metallic panels throughout the form gives a premium appearance without being too flashy. Demeter has IOT integration coupled with a large display with touch controls to prepare the bespoke and favorite coffee with ease.

Professional