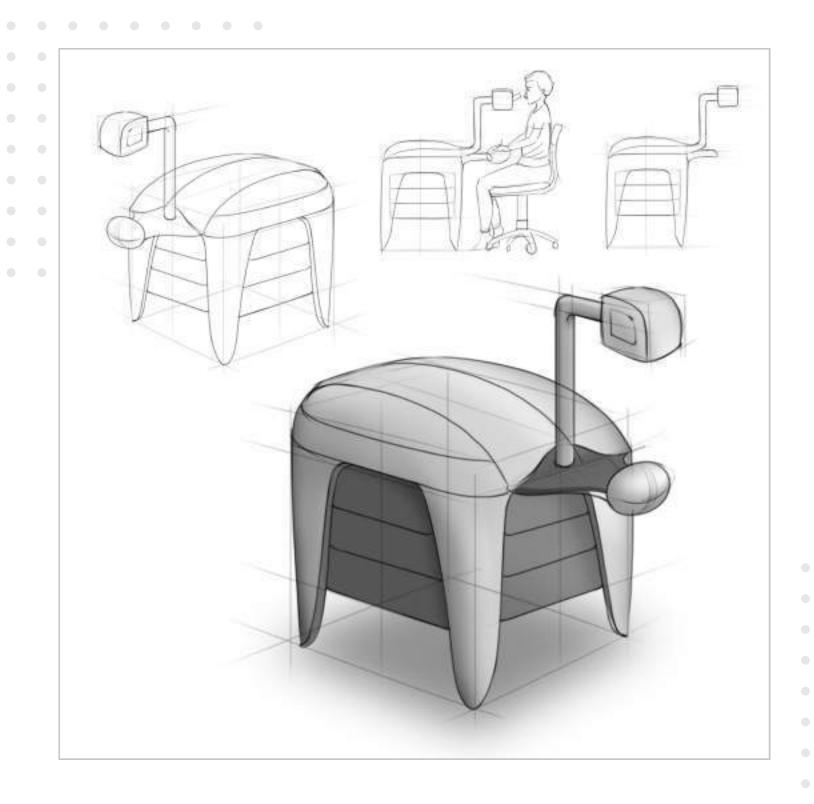

### HELP ME SEE

#### What?

It is a PESS unit for cataract surgery.

## Why?

The existing unit is bulky, non-portable and expensive to transport.

#### How?

Creating a portable knock-down unit, downsizing, optimizing skeleton frame and stand.

#### **PROBLEMS**

PHYSICAL UNLOADING

Calibration issues Wear and tear

FORKLIFT UNLOADING

High cost Time consuming Unavailability of forklift at all sites

**PORTABILITY** 

Damage to the outer casing Calibration issues Wear and tear