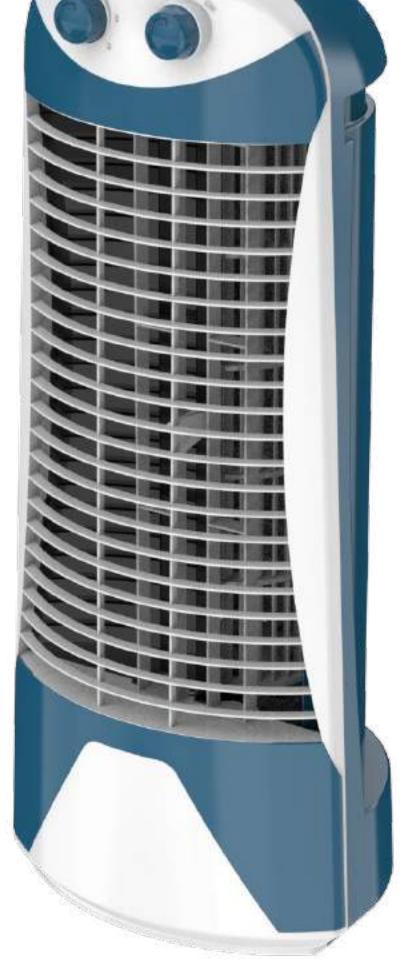

#### **ELLIPSE**

This tower fan has a well-composed form and tranquil character to look at. The knobs match with the front trim in color. The trim adds as an assortment to the overall aesthetics. It also supplements the outlet panel which is curved and large in size allowing maximum angle of air flow.