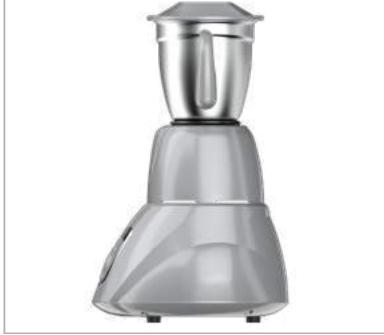

### **ZUVI**

Zuvi is a sleek and elegant water purifier designed to enhance any kitchen, whether on the wall or countertop. Featuring smart dispensing functions and improved functionality for a superior user experience, Zuvi delivers clean, purified water with style and convenience.

Classy