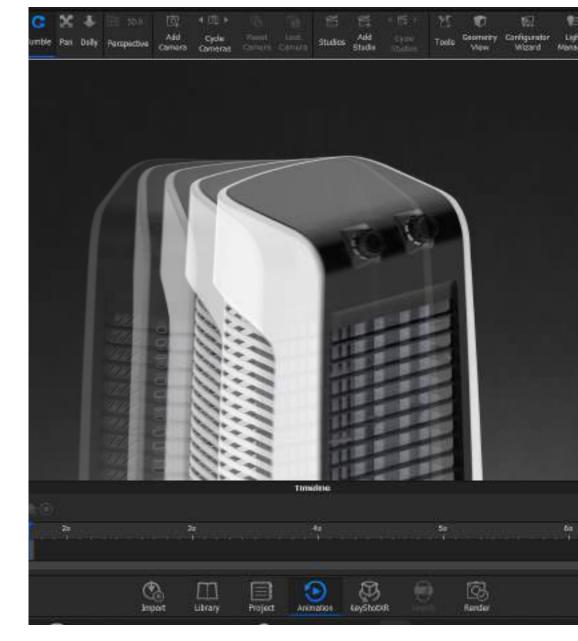

#### **ELLIPSE**

This tower fan has a well-composed form and tranquil character to look at. The knobs match with the front trim in color. The trim adds as an assortment to the overall aesthetics. It also supplements the outlet panel which is curved and large in size allowing maximum angle of air flow.

Product launched in market

Simple