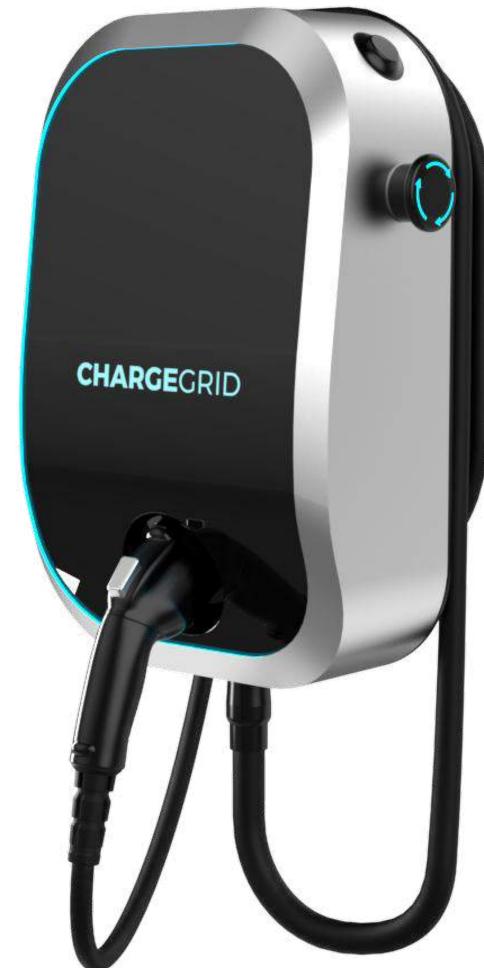

#### CHARGEGRID

Chargegrid is an innovative EV Charger which is not just a practical solution for electric vehicle owners but also a statement of forward-thinking design. With its sleek and intelligent design, Ghargegrid sets the standard for future charging technology, offering convenience and sophistication in one package.

High-tech