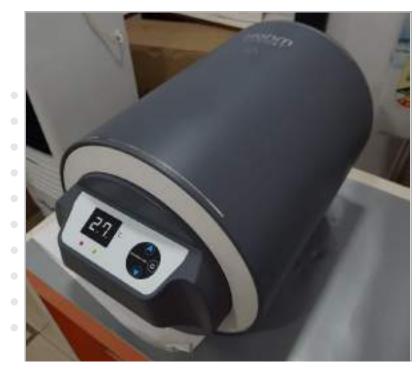

#### **ZUERST**

Zuerst is a water heater with a minimalist form. This geyser is a premium range product and is the first product from the client company imbibing Al. The user can control the parameters such as temperature via the display and soft touch button panel at the front. Chrome trims are added to raise the superior appearance of the product while fitting beautifully into the aesthetics of home.