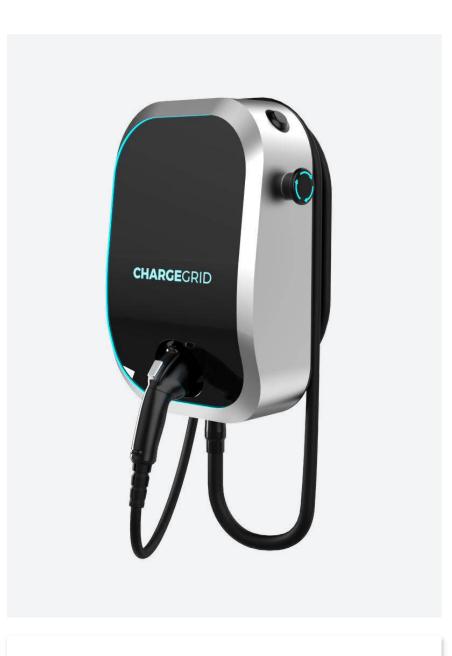

#### CHARGEGRID

Chargegrid is an innovative EV Charger which is not just a practical solution for electric vehicle owners but also a statement of forward-thinking design. With its sleek and intelligent design, Ghargegrid sets the standard for future charging technology, offering convenience and sophistication in one package.

High-tech