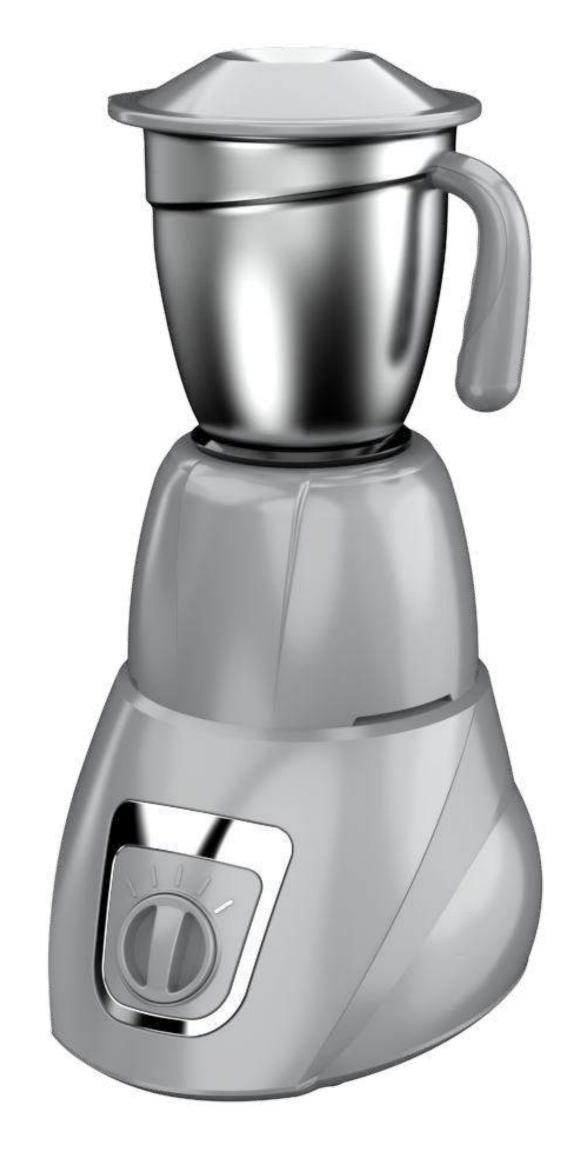

#### **TULIP**

Tulip is a mixer grinder inspired by the delicate curves of the tulip flower, giving it a feminine and organic character. This unique design sets it apart from conventional mixers in the market, offering both elegance and functionality in one appliance.

Organic

Unconventional