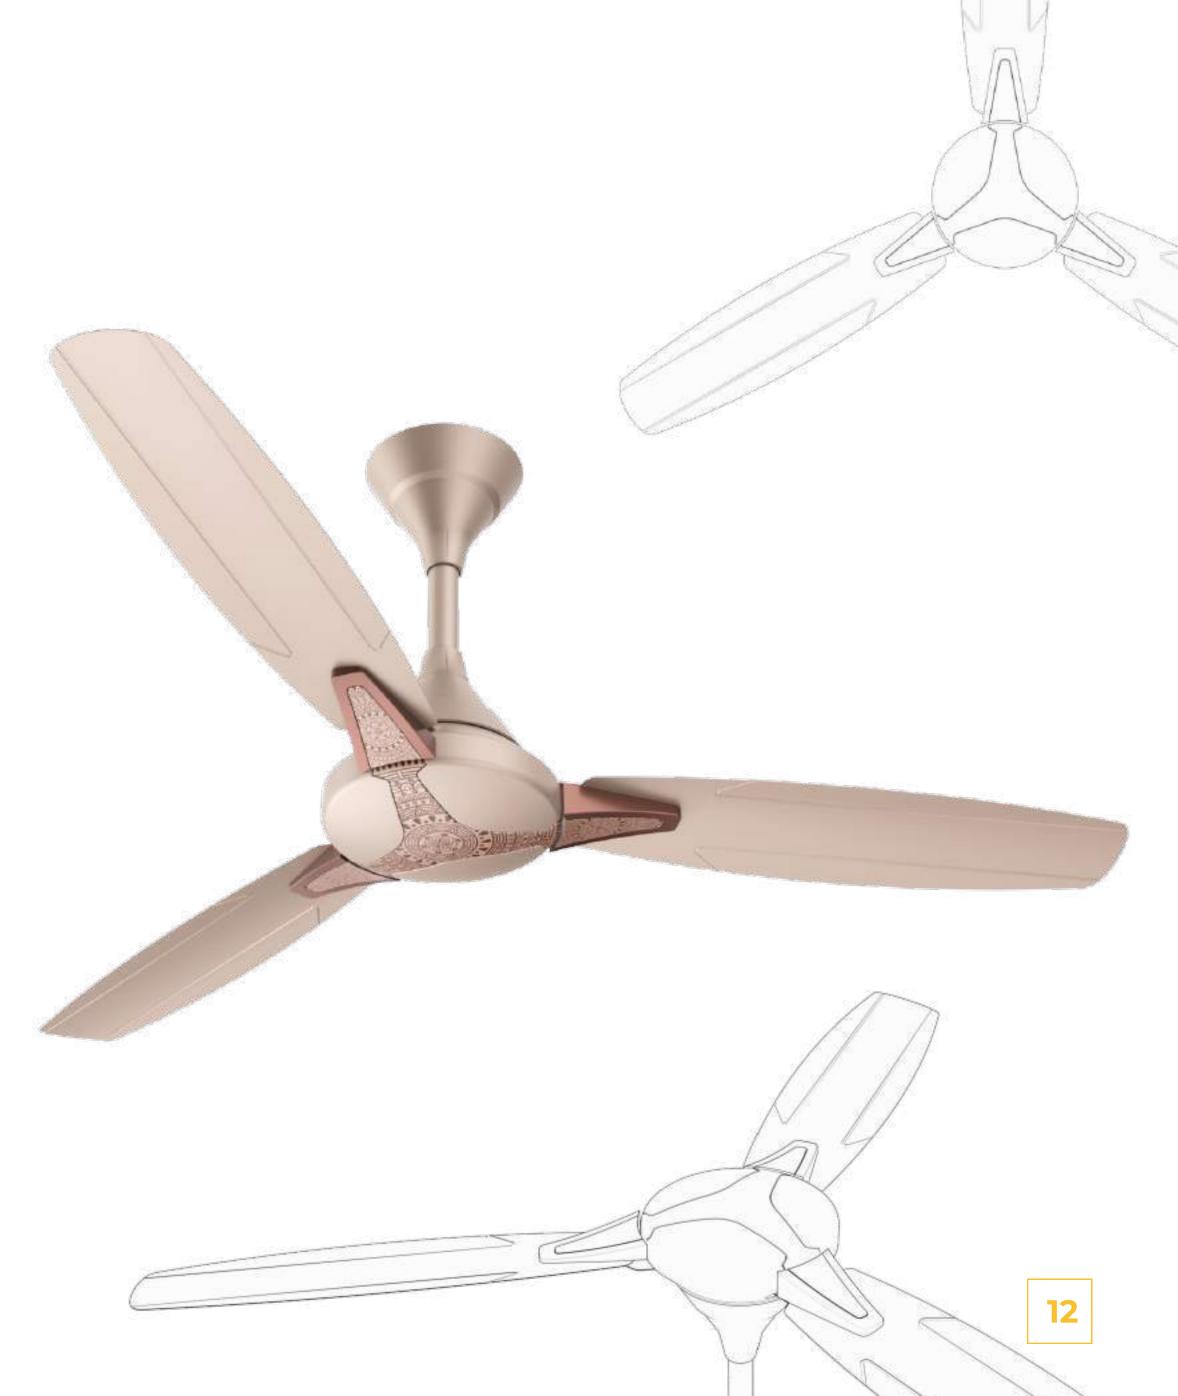

#### **TREBLE**

Treble is a ceiling fan made for the premium segment. It has gold finished trims added to accentuate the Blades. Designs inspired from Mandala art done with premium quality screen printing runs across the Motor housing as well as the blades.

Premium

**Traditional** 