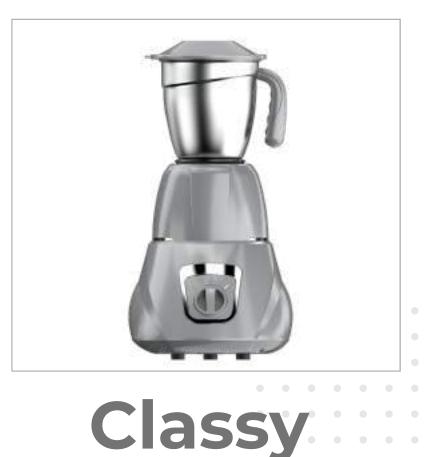

### **ZUVI**

Zuvi is a sleek and elegant water purifier designed to enhance any kitchen, whether on the wall or countertop. Featuring smart dispensing functions and improved functionality for a superior user experience, Zuvi delivers clean, purified water with style and convenience.

Classy