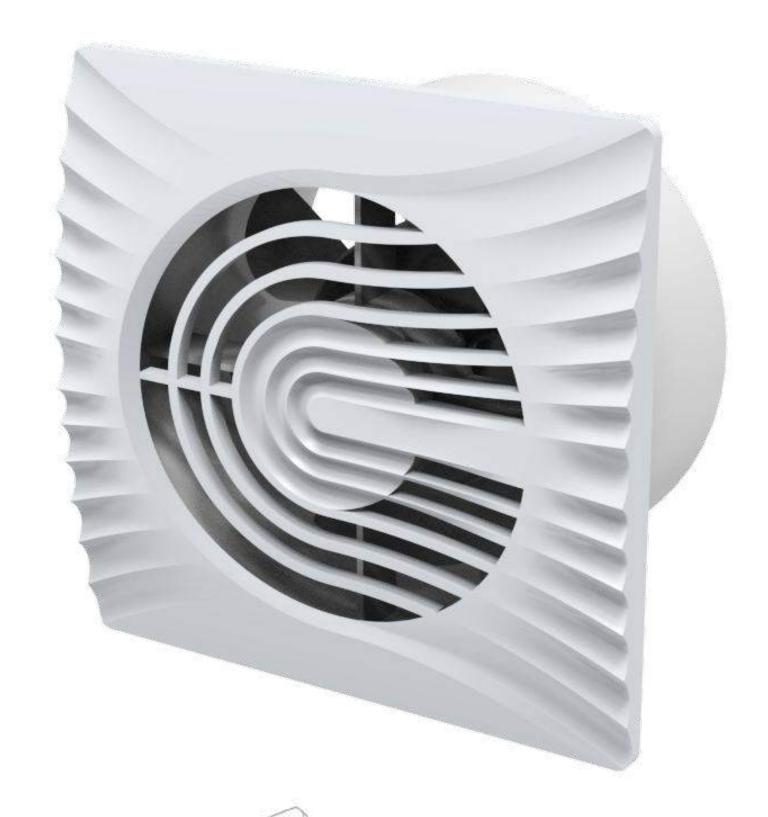

#### HIEN

Hien embodies elegance in bathroom exhaust fans, featuring a sleek design and rhythmic character on its front fascia. It adds sophistication to any bathroom, enhancing aesthetic appeal while efficiently ventilating moisture and odors. Hien offers both style and functionality, making it a perfect upgrade for any bathroom space.

Dynamic

Elegant