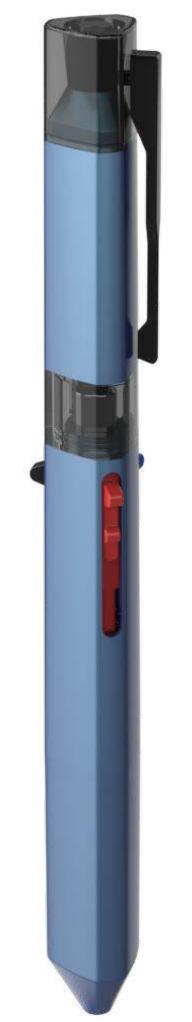

### **AUGMENTO**

Augmento redefines versatility as the ultimate industrial pen. Combining pens, markers, blades, and scoring tools in one compact design, it simplifies tasks. Users replace cluttered toolboxes with Augmento's streamlined functionality, perfect for marking, cutting, or scoring in any industrial setting.