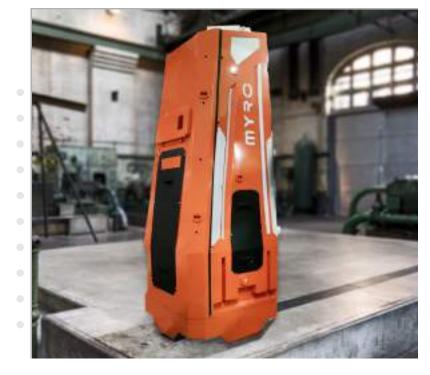

#### **MYRO**

Myro is an industrial painting robot meticulously crafted to aid humans in large-scale painting endeavours while alleviating their workload. Engineered for efficiency and precision, Myro significantly enhances productivity and delivers high-quality results, revolutionizing industrial painting processes.

Heavy-dut

Industria

Resilient