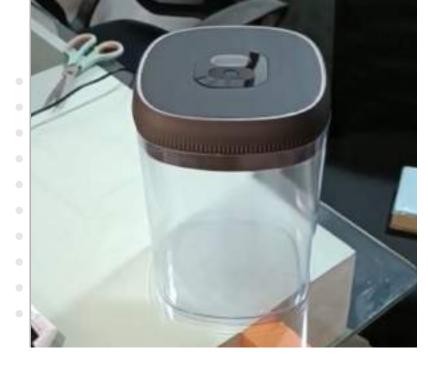

#### CRAVELOCK

Crave Lock is an ingenious yet straightforward utility device designed to empower users in managing their cravings effectively. With its smart locking technology, Crave Lock allows users to take control by securely locking away tempting treats or snacks within its container.

Simple

IUOVA DESIGN BROCHURE 2024

17