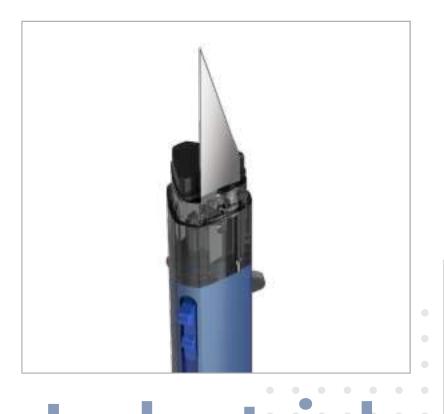

### **AUGMENTO**

Augmento redefines versatility as the ultimate industrial pen. Combining pens, markers, blades, and scoring tools in one compact design, it simplifies tasks. Users replace cluttered toolboxes with Augmento's streamlined functionality, perfect for marking, cutting, or scoring in any industrial setting.