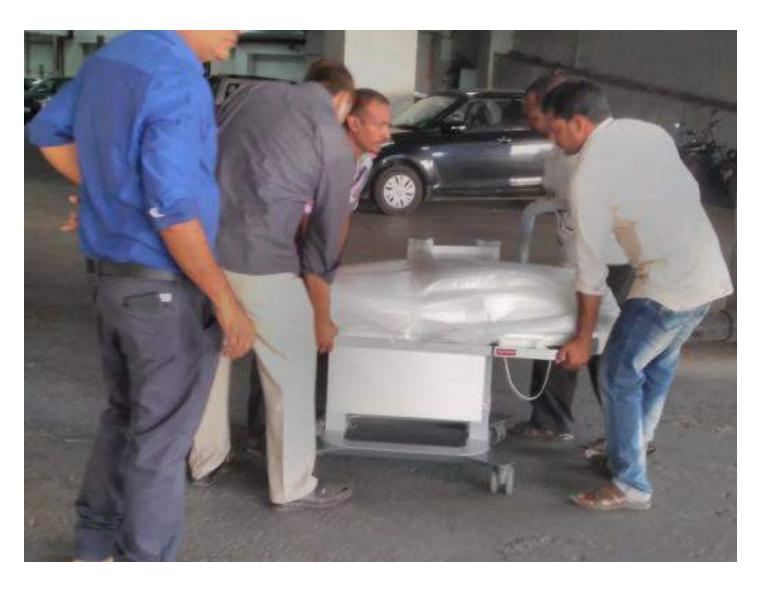

#### What?

It is a PESS unit for cataract surgery.

#### HELP ME SEE

Can be shipped as baggage as well as cargo. Significant reduction in weight and size without any change in LRUs. Thoughtful modularization to optimise assembly and disassembly time. Ease of assembly by non-engineers